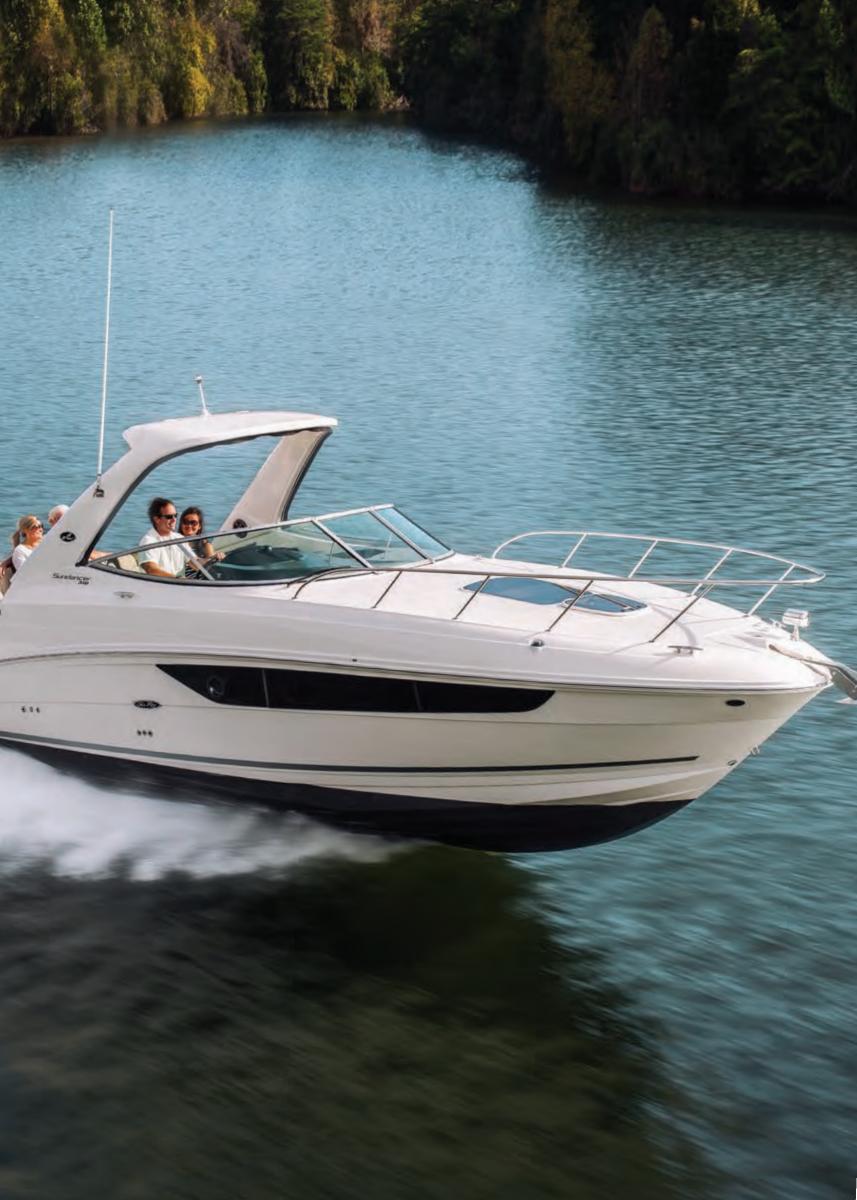

## sundancer $^{\circ}$

LENGTH: 33' 4" / 10.16 m | BEAM: 10' 5" / 3.18 m WEIGHT: 13,334 lb / 6,048 kg | FUEL: 200 gal / 757 L

#### FEATURES

- Available Axius<sup>®</sup> control for easy docking and precise slow-speed maneuvering
- Available plush foredeck sunpad
- Optional aft-facing seat accommodates two
- Convertible salon sofa and mid-berth conversation zone enable overnight accommodations for six
- Gourmet galley with abundant storage and a host of amenities
- Increased natural lighting with new hullside windows