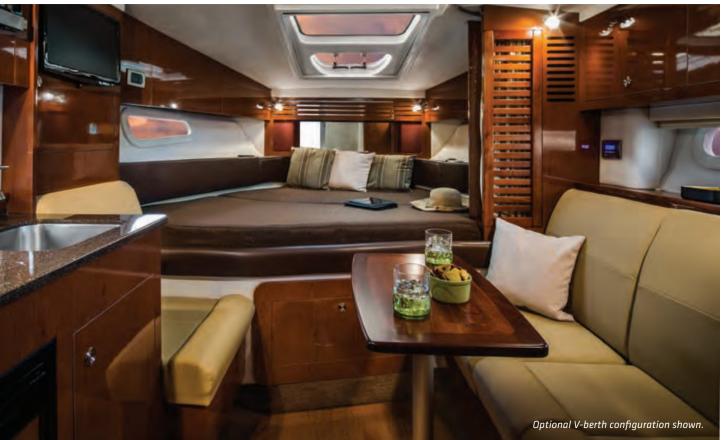

## sundancer $^{\circ}$

LENGTH: 33' 4" / 10.16 m | BEAM: 10' 5" / 3.18 m WEIGHT: 13,334 lb / 6,048 kg | FUEL: 200 gal / 757 L

#### FEATURES

- Available Axius<sup>®</sup> control for easy docking and precise slow-speed maneuvering
- Available plush foredeck sunpad
- Optional aft-facing seat accommodates two
- Convertible salon sofa and mid-berth conversation zone enable overnight accommodations for six
- Gourmet galley with abundant storage and a host of amenities
- Increased natural lighting with new hullside windows