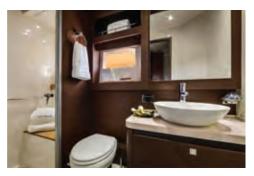

k control
- Standard upper and lower helm stations
- Large, full-beam mid-ship master suite is an owner's oasis
- Two additional staterooms for comfortable friend and family accommodations
- Expansive flybridge with multiple seating, lounging and dining areas
- Continuous cockpit and salon interaction with multi-opening pocket door
- Standard transom lazarette or optional crew quarter
- Salon-level galley features dedicated storage, solid-surface counter tops and serving bar
- Two richly appointed heads
- Two available cockpit layouts (with and without portside seating)
- Standard radar arch and optional hardtop
- Sliding bridge entry hatch

To see all available fabrics and finishes packages, visit the Sport Yachts Fabrics & Finishes section on page 118.

## $510\,\text{FLY}^\circ$













## $510_{\text{FLY}^\circ}$







# FLY®















# ENCTH: 54'9" (16 69 m BEAM: 15'9" (16 50 m

LENGTH: 54' 9" / 16.69 m | BEAM: 15' 3" / 4.65 m WEIGHT: 49,032 lb / 22,241 kg | FUEL: 600 gal / 2,271 L







#### FEATURES

- Optional Zeus<sup>®</sup> propulsion with joystick control enhances docking capabilities
- Expansive galley with all the amenities
- Full-beam, mid-ship master stateroom with private head
- Additional stateroom and head for comfortable friend and family accommodations
- Joystick control available for all propulsion types
- Standard large flat-screen LED TV in the salon
- Large hull windows fill interior with natural light
- Luxurious materials used throughout, including Shoji doors to increase visual contrast
- Custom queen-size, pillowtop, innerspring mat