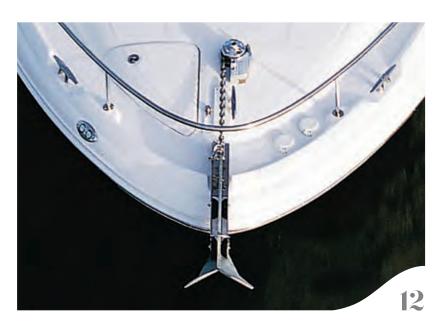

11. BOW WASH DOWN and hose at the bow.

12. WINDLASS ANCHOR SYSTEM Rope and chain with foot switches, a galvanized anchor and stainless steel chute for long-term dependability.

7. BOW THRUSTER Controlled by a joystick at the helm for added maneuverability in tight spaces.