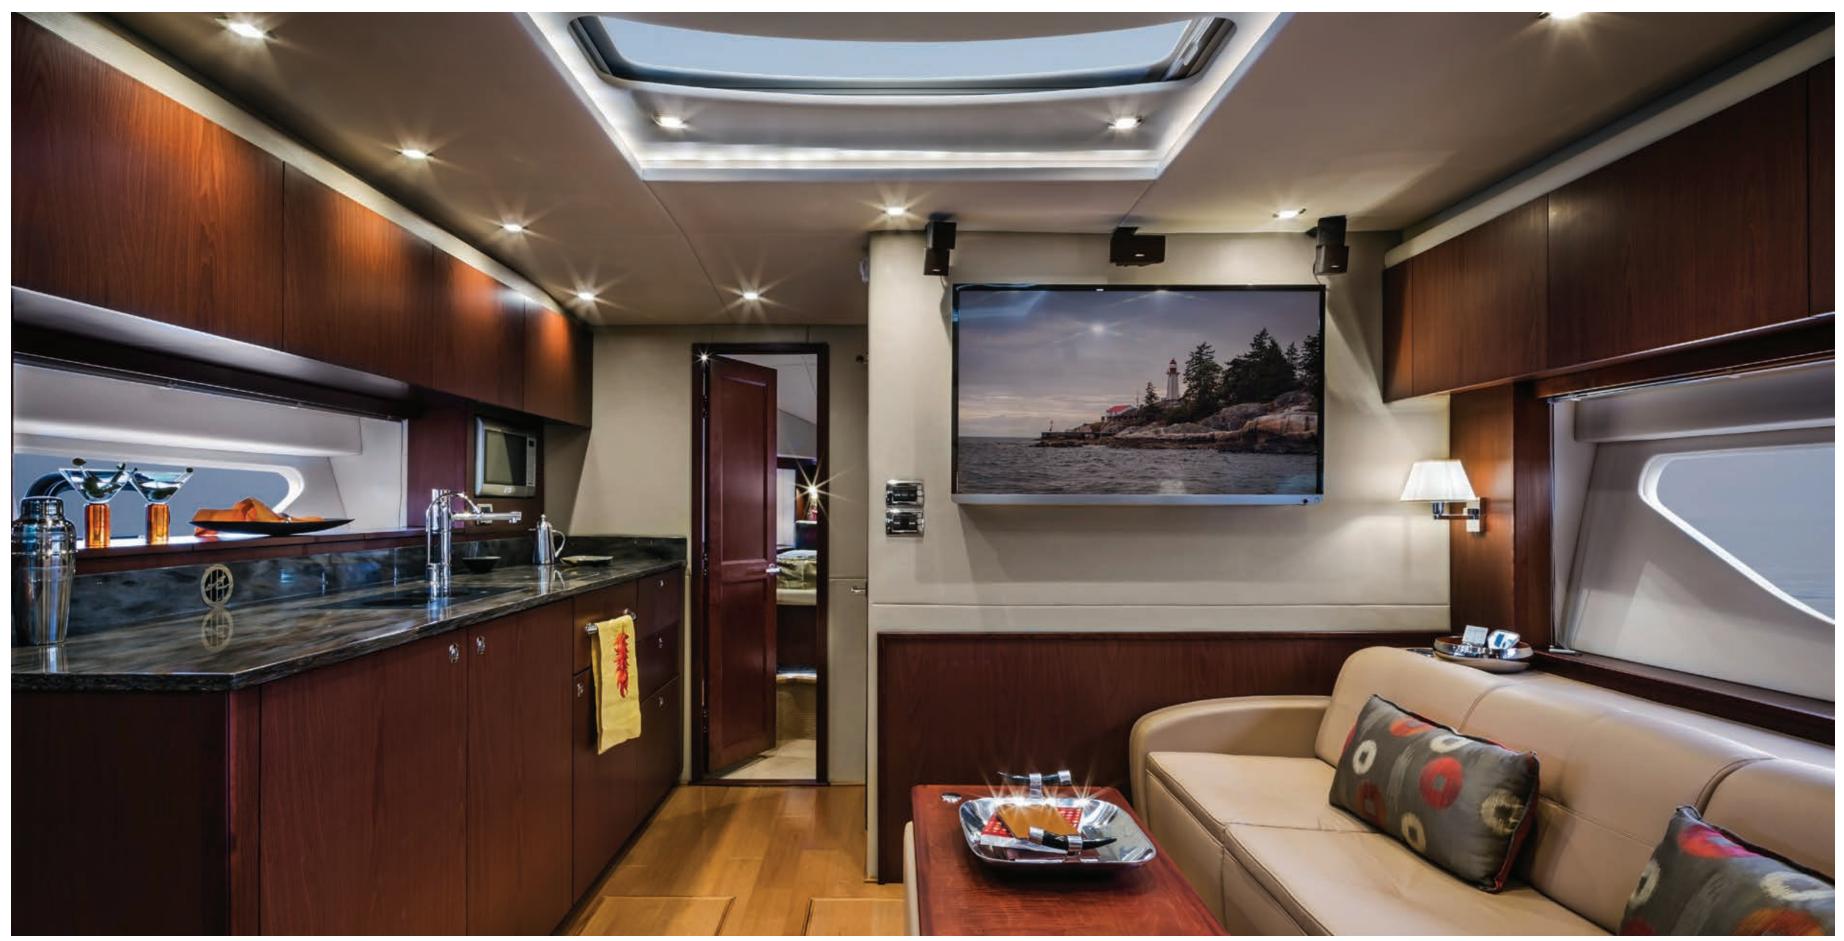

#### 14. FLATSCREEN TV & PREMIUM SOUND

Our entertainment centers boast flatscreen LED Smart TVs with Blu-ray players, as well as Harman Kardon® home theatre systems

#### 13. OVERSIZED HULL & DECK WINDOWS

Extra-large windows flood the cabins with natural light, making our yachts feel even more like home.