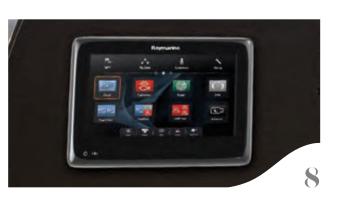

High-quality navigation aids from the industry leader, including widescreen options. **9. GOURMET TRANSOM STATION** With a grill, a sink, storage drawers and speakers. Closes beneath a lid.

10. DYNAMIC RUNNING SURFACE<sup>™</sup> Enjoy reduced bow rise, improved stability and lower planing speed for even