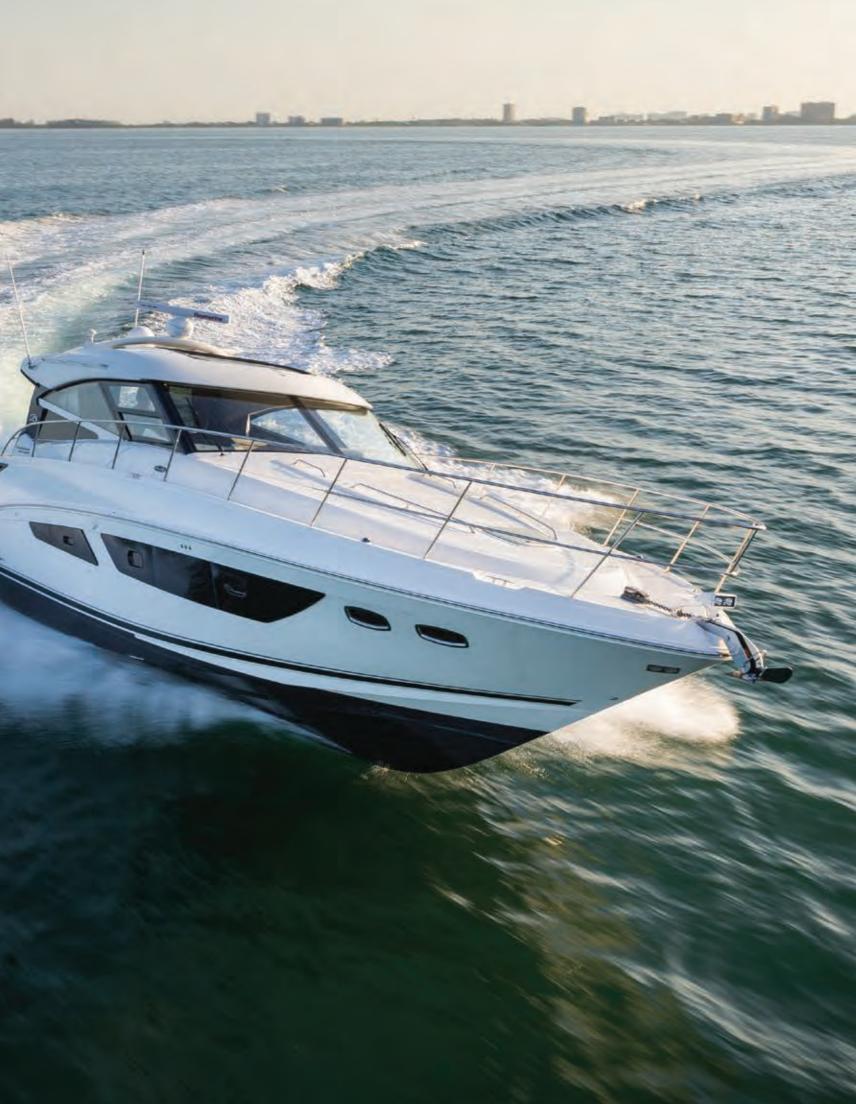

# BUNDANCER®

LENGTH: 50' 10" / 15.49 m | BEAM: 14' 8" / 4.47 m WEIGHT: 44,623 lb / 20,240 kg | FUEL: 400 gal / 1,514 L

#### FEATURES

- Optional joystick control and Zeus<sup>®</sup> propulsion enhance docking capabilities
- Enclosed solarium with abundant seating provides comfortable water-level entertainment
- SkyFlow<sup>™</sup> atrium design for open, airy salon and galley
- Electronic cockpit sunshade
- Standard triple-pane sliding sunroom entry door
- Full-beam, mid-ship master stateroom with private head
- Additional stateroom and head offer comfortable accommodations for friends and family
- Optional third stateroom expands overnighting capabilities
- Climate-controlled sunroom
- Expansive pneumatic, tinted-glass sunroof
- Large U-shaped cockpit seating with storage below
- Sunroom wet bar with sink and faucet, solid-surface countertop, stainless steel handrail, trash receptacle, refrigerator and storage cabinet
- Lower L-shaped salon sofa with standard pull-out bed
- Optional cockpit grill
- Standard double-wide pivoting helm seat with armrests, teak footrest and heavy-duty, adjustable pedestals