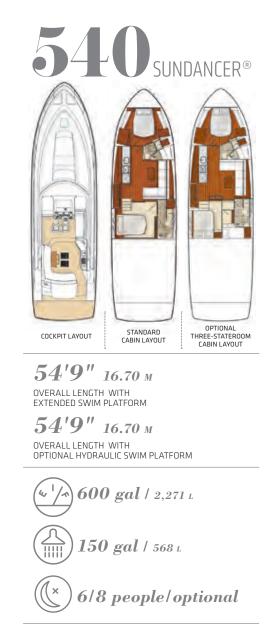

# ENCTH: 54'9" (16 69 m BEAM: 15'9" (16 50 m

LENGTH: 54' 9" / 16.69 m | BEAM: 15' 3" / 4.65 m WEIGHT: 49,032 lb / 22,241 kg | FUEL: 600 gal / 2,271 L

#### FEATURES

- Optional Zeus<sup>®</sup> propulsion with joystick control enhances docking capabilities
- Expansive galley with all the amenities
- Full-beam, mid-ship master stateroom with private head
- Additional stateroom and head for comfortable friend and family accommodations
- Joystick control available for all propulsion types
- Standard large flat-screen LED TV in the salon
- Large hull windows fill interior with natural light
- Luxurious materials used throughout, including Shoji doors to increase visual contrast
- Custom queen-size, pillowtop, innerspring mattresses for master and forward staterooms
- Standard interior LED lighting
- Electrically opening cockpit side windows

To see all available fabrics and finishes packages, visit the Yachts Fabrics & Finishes section on page 120.