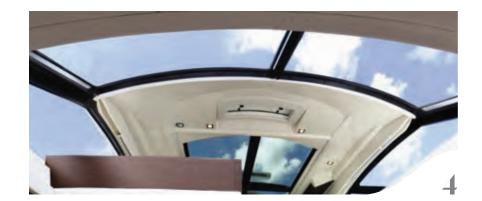

6. SUNROOF SKYLIGHT Let the light in with an expansive hardtop skylight.

7. AXIUS<sup>®</sup> AND ZEUS<sup>®</sup> The Zeus® propulsion system comes with a helm joystick for docking, Skyhook® station-keeping technology and an integrated autopilot.