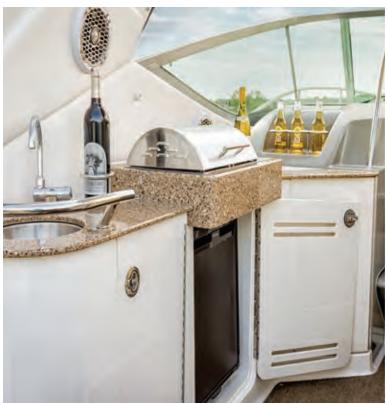

High-quality navigation aids from the industry leader, including widescreen options. **9. GOURMET TRANSOM STATION** With a grill, a sink, storage drawers and speakers. Closes beneath a lid.

10. DYNAMIC RUNNING SURFACE<sup>™</sup> Enjoy reduced bow rise, improved stability and lower planing speed for even