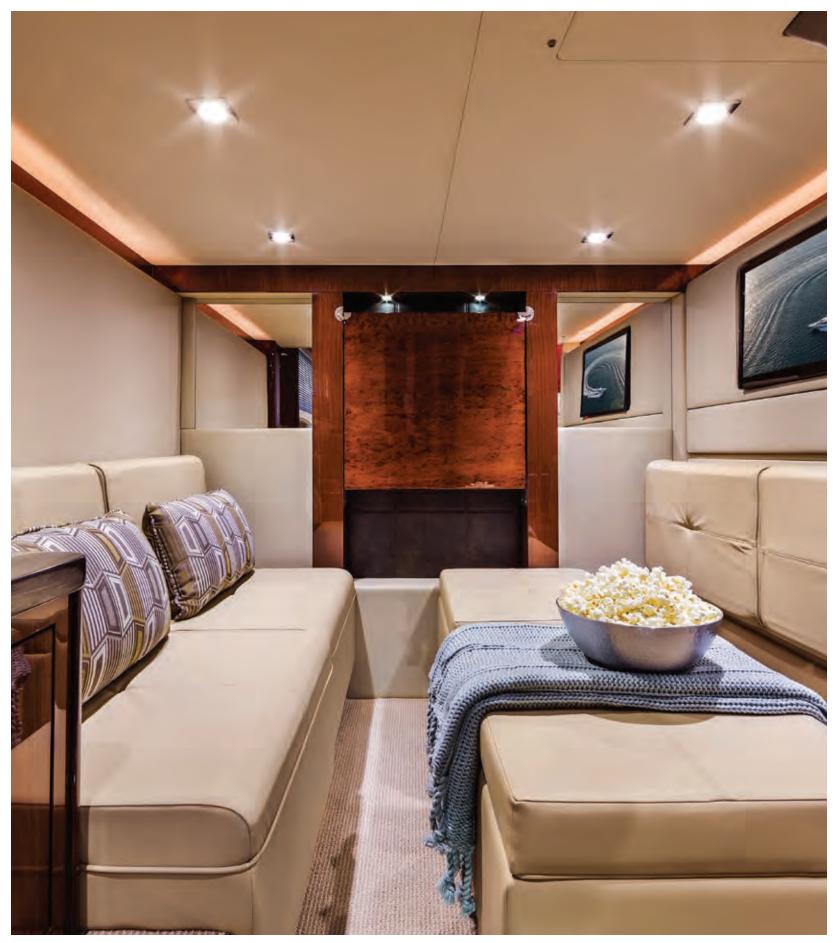

## 410sundancer®

#### FEATURES

- Optional joystick control and Zeus<sup>®</sup> drives enhance docking capabilities
- Large, open cockpit layout with abundant seating
- Lower salon with convertible aft entertainment zone
- Open or enclosed hardtop options
- Private master head with additional day head for guest use
- Oversized hull windows maximize interior natural light
- Well-equipped interior with luxurious cabinetry, flooring and textiles
- Electrically actuated engine-compartment hatch
- Electrically actuated extension and Posturepedic<sup>®</sup> backrest with Visco<sup>®</sup> mattress in forward stateroom
- Salon sofa converts to bed
- Standard 9kW Onan<sup>®</sup> generator
- Optional cockpit air conditioning
- Optional second stateroom