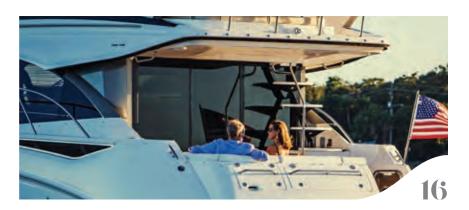

#### FEATURES

- Optional joystick piloting for Verado engines provides easy docking and precise slow-speed maneuvering
- Concealed Outboard Propulsion<sup>™</sup> with Verado<sup>®</sup> outboard engines provide a saltwater-capable and remarkably quiet ride
- Standard Dynamic Running Surface<sup>™</sup> reduces minimum cruising speed, time to plane and bow rise
- Expansive cockpit seating encourages entertaining
- Includes an upper cockpit galley for convenient hosting
- Exquisite mid-ship, full-beam master stateroom with queen-size berth
- Convertible forward berth seating for additional entertaining or sleeping accommodations
- Sleeping accommodations for four

## 370 VENTURE®

10

LENGTH: 41' 6" / 12.65 m | BEAM: 13' 0" / 3.96 m WEIGHT: 23,724 lb / 10,761 kg | FUEL: 254 gal / 961 L