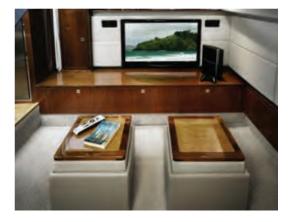

### 1. DIGITAL THROTTLE & SHIFT (DTS) Smoother and more responsive shifting from Mercury<sup>®</sup> and SmartCraft<sup>™</sup>.

2. FLATSCREEN TV

Our entertainment centers boast flatscreen LED TVs with DVD players or Blu-ray<sup>™</sup> (on select models). 3. BARBECUE GRILL

#### 14. FLATSCREEN TV & PREMIUM SOUND

Our entertainment centers boast flatscreen LED Smart TVs with Blu-ray players, as well as Harman Kardon® home theatre systems