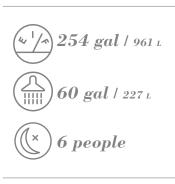

## 370 VENTURE®

10

LENGTH: 41' 6" / 12.65 m | BEAM: 13' 0" / 3.96 m WEIGHT: 23,724 lb / 10,761 kg | FUEL: 254 gal / 961 L