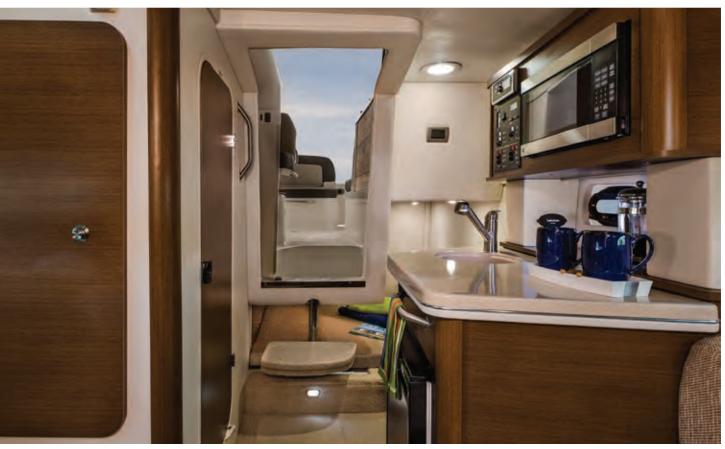

#### FEATURES

- Standard Axius<sup>®</sup> joystick control and optional Zeus<sup>®</sup> propulsion enhance docking capabilities
- Media room with theater seating, accent lighting and impressive LED TV with remote Blu-ray player
- Enclosed fiberglass hardtop with large sunroof
- Port and starboard dual helm seats
- Optional cockpit air conditioning
- Oversized hull windows maximize interior natural light
- Cockpit wet bar with sink and faucet, solid-surface countertop, stainless steel handrail, trash receptacle and storage cabinet
- Electrically actuated engine-compartment hatch
- Optional cockpit grill
- Standard generator with sound shield
- Large, extended swim platform with heavy-duty stainless steel swim ladder
- Electrically actuated extension and Posturepedic<sup>®</sup> backrest with Visco<sup>®</sup> mattress in forward stateroom

#### FEATURES

- Standard twin V-drive or optional Zeus<sup>®</sup> propulsion with joystick control
- Standard upper and lower helm stations
- Large, full-beam mid-ship master suite is an owner's oasis
- Two additional staterooms for comfortable friend and family accommodations
- Expansive flybridge with multiple seating, lounging and dining areas
- Continuous cockpit and salon interaction with multi-opening pocket door
- Standard transom lazarette or optional crew quarter
- Salon-level galley features dedicated storage, solid-surface counter tops and serving bar
- Two richly appointed heads
- Two available cockpit layouts (with and without portside seating)
- Standard radar arch and optional hardtop
- Sliding bridge entry hatch