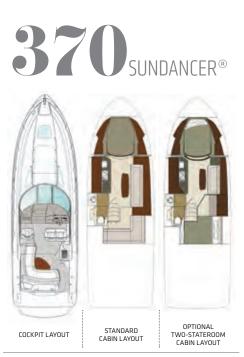

To see all available fabrics and finishes packages, visit the Sport Cruisers Fabrics, Finishes & Canvas section on page 116.

33

LENGTH: 37' 2" / 11.33 m | BEAM: 11' 3" / 3.43 m WEIGHT: 15,840 lb / 7,185 kg | FUEL: 222 gal / 840 L

#### 370 VENTURE®

#### FEATURES

- Optional joystick piloting for Verado engines provides easy docking and precise slow-speed maneuvering
- Concealed Outboard Propulsion<sup>™</sup> with Verado<sup>®</sup> outboard engines provide a saltwater-capable and remarkably quiet ride
- Standard Dynamic Running Surface<sup>™</sup> reduces minimum cruising speed, time to plane and bow rise
- Expansive cockpit seating encourages entertaining
- Includes an upper cockpit galley for convenient hosting
- Exquisite mid-ship, full-beam master stateroom with queen-size berth
- Convertible forward berth seating for additional entertaining or sleeping accommodations
- Sleeping accommodations for four