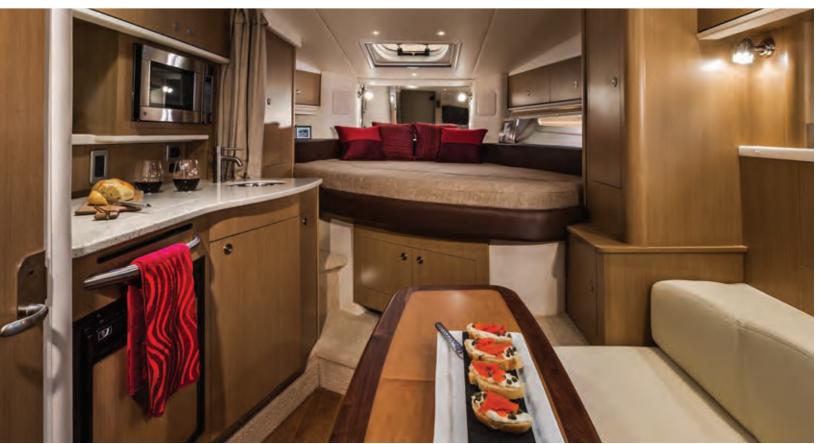

#### FEATURES

- Standard Axius<sup>®</sup> joystick control and optional Zeus<sup>®</sup> propulsion enhance docking capabilities
- Media room with theater seating, accent lighting and impressive LED TV with remote Blu-ray player
- Enclosed fiberglass hardtop with large sunroof
- Port and starboard dual helm seats
- Optional cockpit air conditioning
- Oversized hull windows maximize interior natural light
- Cockpit wet bar with sink and faucet, solid-surface countertop, stainless steel handrail, trash receptacle and storage cabinet
- Electrically actuated engine-compartment hatch
- Optional cockpit grill
- Standard generator with sound shield
- Large, extended swim platform with heavy-duty stainless steel swim ladder
- Electrically actuated extension and Posturepedic<sup>®</sup> backrest with Visco<sup>®</sup> mattress in forward stateroom