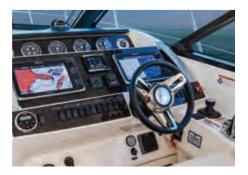

## 410 sundancer®

LENGTH: 45' 5" / 13.84 m | BEAM: 13' 2" / 4.01 m WEIGHT: 24,362 lb / 11,050 kg | FUEL: 300 gal / 1,135 L

#### FEATURES

- Standard Axius<sup>®</sup> joystick control and optional Zeus<sup>®</sup> propulsion enhance docking capabilities
- Media room with theater seating, accent lighting and impressive LED TV with remote Blu-ray player
- Enclosed fiberglass hardtop with large sunroof
- Port and starboard dual helm seats
- Optional cockpit air conditioning
- Oversized hull windows maximize interior natural light
- Cockpit wet bar with sink and faucet, solid-surface countertop, stainless steel handrail, trash receptacle and storage cabinet
- Electrically actuated engine-compartment hatch
- Optional cockpit grill
- Standard generator with sound shield
- Large, extended swim platform with heavy-duty stainless steel swim ladder
- Electrically actuated extension and Posturepedic<sup>®</sup> backrest with Visco<sup>®</sup> mattress in forward stateroom