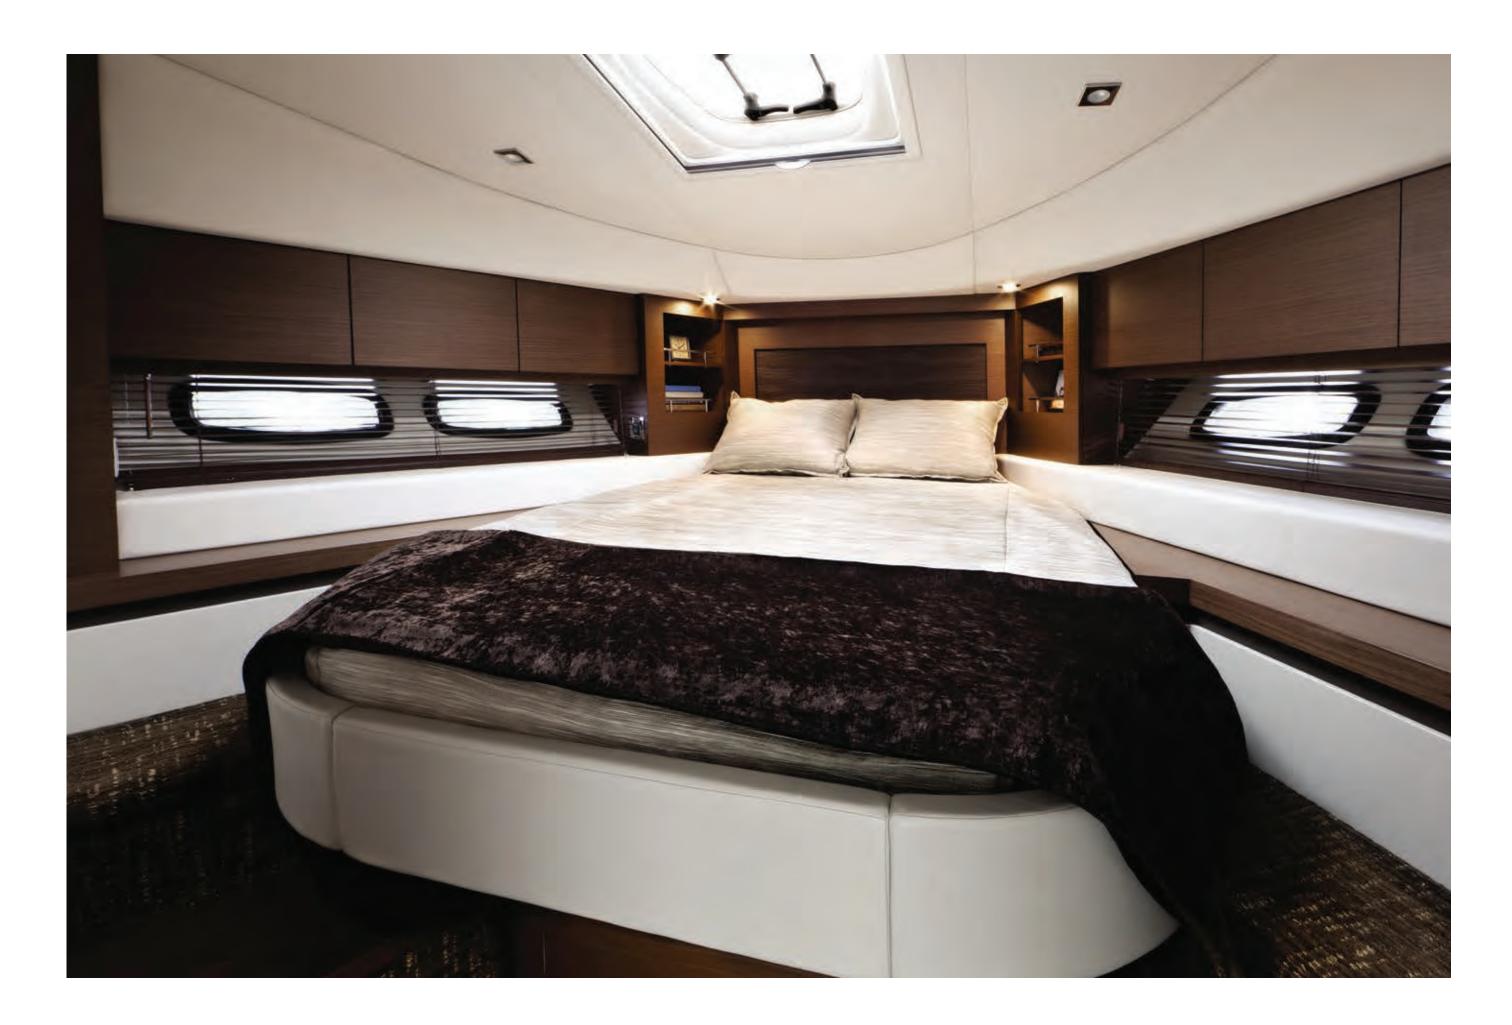

#### FEATURES

- Optional joystick control and Zeus<sup>®</sup> drives enhance docking capabilities
- Large, open cockpit layout with abundant seating
- Lower salon with convertible aft entertainment zone
- Open or enclosed hardtop options
- Private master head with additional day head for guest use
- Oversized hull windows maximize interior natural light
- Well-equipped interior with luxurious cabinetry, flooring and textiles
- Electrically actuated engine-compartment hatch
- Electrically actuated extension and Posturepedic<sup>®</sup> backrest with Visco<sup>®</sup> mattress in forward stateroom
- Salon sofa converts to bed
- Standard 9kW Onan<sup>®</sup> generator
- Optional cockpit air conditioning
- Optional second stateroom