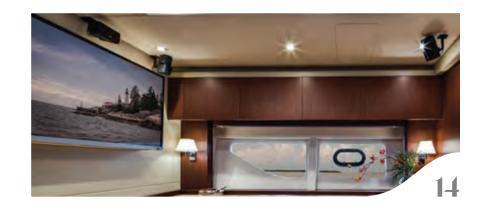

#### FEATURES

- Standard Axius<sup>®</sup> joystick control and optional Zeus<sup>®</sup> propulsion enhance docking capabilities
- Media room with theater seating, accent lighting and impressive LED TV with remote Blu-ray player
- Enclosed fiberglass hardtop with large sunroof
- Port and starboard dual helm seats
- Optional cockpit air conditioning
- Oversized hull windows maximize interior natural light
- Cockpit wet bar with sink and faucet, solid-surface countertop, stainless steel handrail, trash receptacle and storage cabinet
- Electrically actuated engine-compartment hatch
- Optional cockpit grill
- Standard generator with sound shield
- Large, extended swim platform with heavy-duty stainless steel swim ladder
- Electrically actuated extension and Posturepedic<sup>®</sup> backrest with Visco<sup>®</sup> mattress in forward stateroom

#### 14. FLATSCREEN TV & PREMIUM SOUND

Our entertainment centers boast flatscreen LED Smart TVs with Blu-ray players, as well as Harman Kardon® home theatre systems