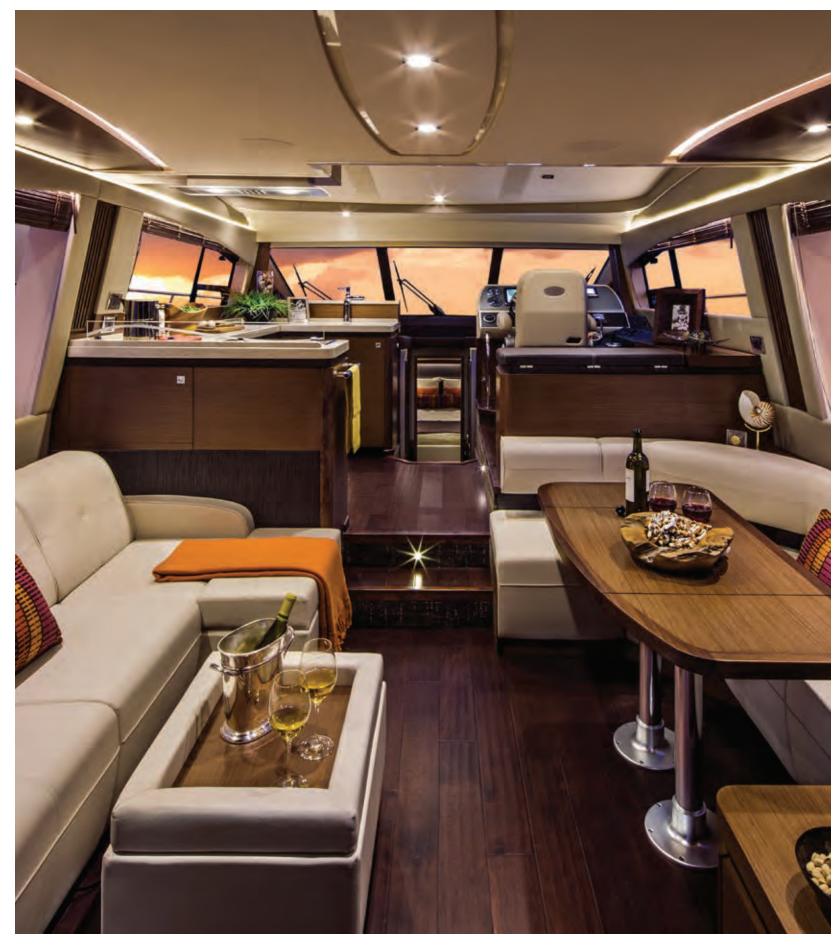

# BUNDANCER®

LENGTH: 50' 10" / 15.49 m | BEAM: 14' 8" / 4.47 m WEIGHT: 44,623 lb / 20,240 kg | FUEL: 400 gal / 1,514 L

#### FEATURES

- Optional joystick control and Zeus<sup>®</sup> propulsion enhance docking capabilities
- Enclosed solarium with abundant seating provides comfortable water-level entertainment
- SkyFlow<sup>™</sup> atrium design for open, airy salon and galley
- Electronic cockpit sunshade
- Standard triple-pane sliding sunroom entry door
- Full-beam, mid-ship master stateroom with private head
- Additional stateroom and head offer comfortable accommodations for friends and family
- Optional third stateroom expands overnighting capabilities
- Climate-controlled sunroom
- Expansive pneumatic, tinted-glass sunroof
- Large U-shaped cockpit seating with storage below
- Sunroom wet bar with sink and faucet, solid-surface countertop, stainless steel handrail, trash receptacle, refrigerator and storage cabinet
- Lower L-shaped salon sofa with standard pull-out bed
- Optional cockpit grill
- Standard double-wide pivoting helm seat with armrests, teak footrest and heavy-duty, adjustable pedestals

To see all available fabrics and finishes packages, visit the Sport Yachts Fabrics & Finishes section on page 118.