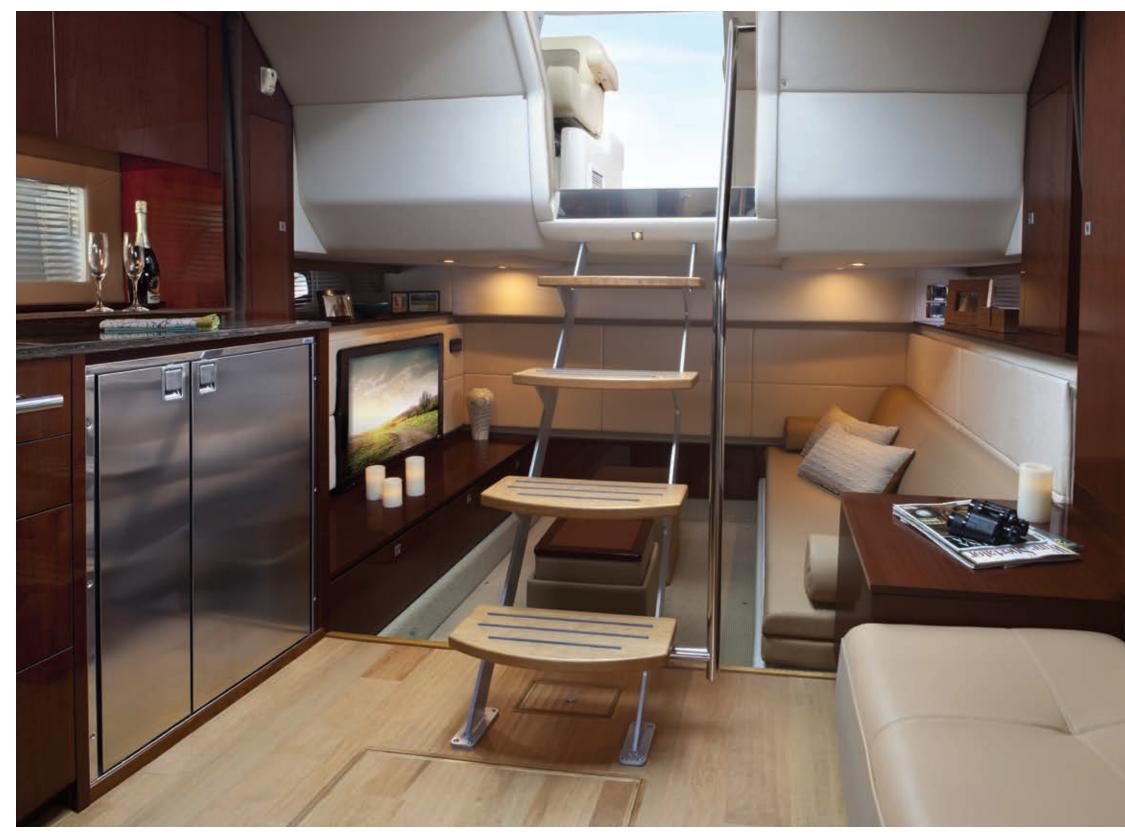

## 410 sundancer®

LENGTH: 45' 5" / 13.84 m | BEAM: 13' 2" / 4.01 m WEIGHT: 24,362 lb / 11,050 kg | FUEL: 300 gal / 1,135 L

#### FEATURES

- Standard Axius<sup>®</sup> joystick control and optional Zeus<sup>®</sup> propulsion enhance docking capabilities
- Media room with theater seating, accent lighting and impressive LED TV with remote Blu-ray player
- Enclosed fiberglass hardtop with large sunroof
- Port and starboard dual helm seats
- Optional cockpit air conditioning
- Oversized hull windows maximize interior natural light
- Cockpit wet bar with sink and faucet, solid-surface countertop, stainless steel handrail, trash receptacle and storage cabinet
- Electrically actuated engine-compartment hatch
- Optional cockpit grill
- Standard generator with sound shield
- Large, extended swim platform with heavy-duty stainless steel swim ladder
- Electrically actuated extension and Posturepedic<sup>®</sup> backrest with Visco<sup>®</sup> mattress in forward stateroom