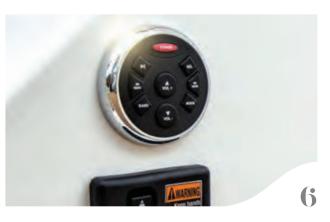

### 1. DIGITAL THROTTLE & SHIFT (DTS) Smoother and more responsive shifting from Mercury<sup>®</sup> and SmartCraft<sup>™</sup>.

2. FLATSCREEN TV

Our entertainment centers boast flatscreen LED TVs with DVD players or Blu-ray<sup>™</sup> (on select models). 3. BARBECUE GRILL

A built-in electric grill made of corrosion-resistant stainless steel. Available on select models.

4. ROCKFORD FOSGATE<sup>®</sup> STEREO

Rockford Fosgate featuring wireless Bluetooth<sup>™</sup> connectivity. 5. OPENING WINDOW

Select models offer an opening window for ventilation below deck.

6. ROCKFORD FOSGATE TRANSOM STEREO REMOTE Offering convenient control of the Rockford Fosgate stereos right at the water's edge.

8. RAYMARINE<sup>®</sup> ELECTRONICS more control on the water.

11. BOW WASH DOWN and hose at the bow.

12. WINDLASS ANCHOR SYSTEM Rope and chain with foot switches, a galvanized anchor and stainless steel chute for long-term dependability.

7. BOW THRUSTER Controlled by a joystick at the helm for added maneuverability in tight spaces.

High-quality navigation aids from the industry leader, including widescreen options. **9. GOURMET TRANSOM STATION** With a grill, a sink, storage drawers and speakers. Closes beneath a lid.

10. DYNAMIC RUNNING SURFACE<sup>™</sup> Enjoy reduced bow rise, improved stability and lower planing speed for even