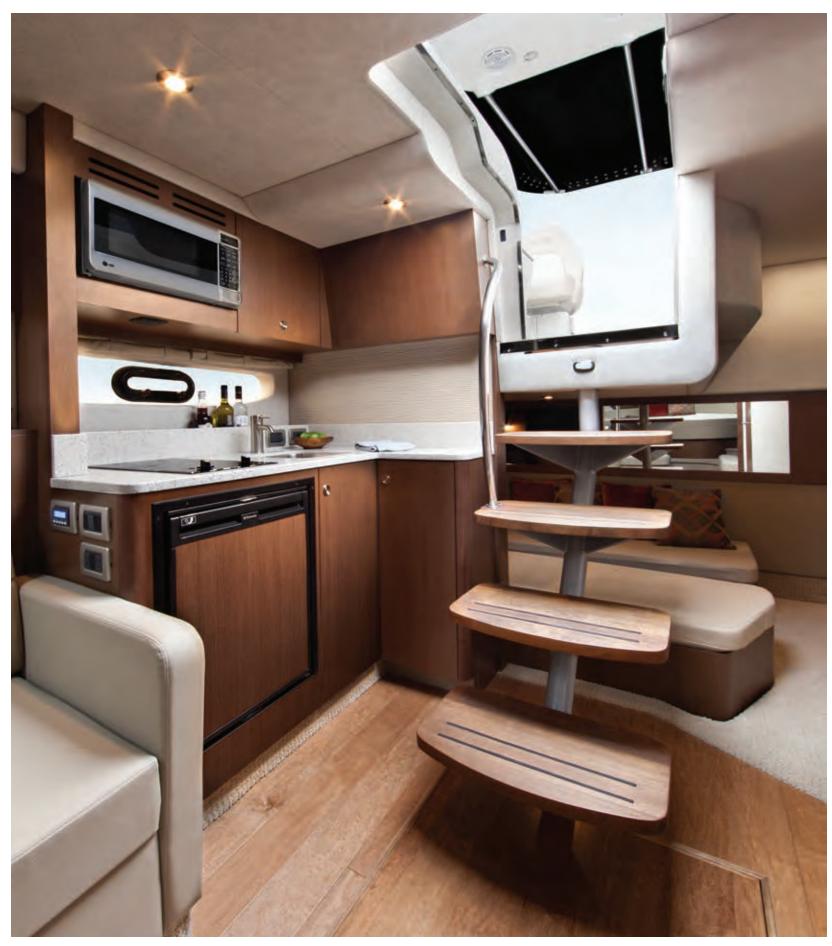

#### FEATURES

- Elegant interior with elegant colors and textures
- Twin engine power options up to 300-HP V-8 MerCruisers® available
- Available Axius<sup>®</sup> control for easy docking and precise slow-speed maneuvering
- Rotating convertible double helm seat
- Fold-down transom seat and sunpad
- Convertible dinette enables overnight accommodations for six
- Standard interior U-shape seating or optional V-berth bed to suit individual cruising lifestyles

#### FEATURES

- Available Axius<sup>®</sup> control for easy docking and precise slow-speed maneuvering
- Available plush foredeck sunpad
- Optional aft-facing seat accommodates two
- Convertible salon sofa and mid-berth conversation zone enable overnight accommodations for six
- Gourmet galley with abundant storage and a host of amenities
- Increased natural lighting with new hullside windows