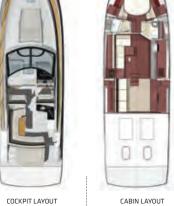

#### FEATURES

- Flexible cockpit layout available with or without cockpit wetbar
- Spacious cockpit seating with convertible helm and aft seats
- Streamlined hull for exceptional stability and maneuverability
- Standard integral swim platform
- Sleeping accommodations for four
- Increased natural lighting with skylights and expansive hullside windows
- Reduced bow rise, improved stability and lower speed with optional Dynamic Running Surface<sup>TM</sup>