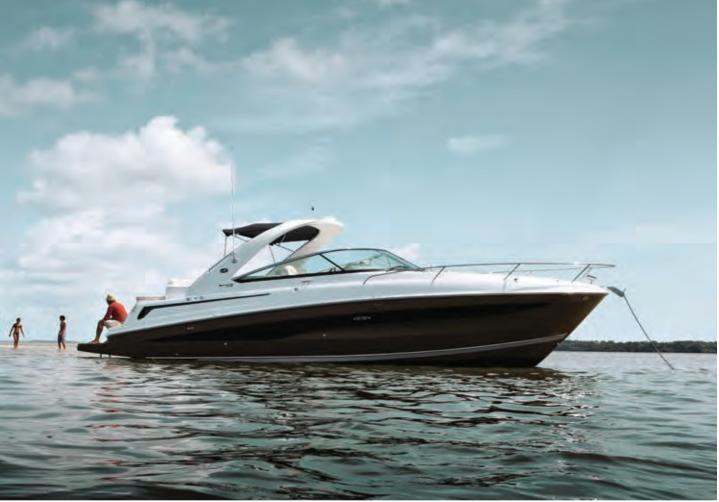

#### 370 VENTURE®

#### FEATURES

- Optional joystick piloting for Verado engines provides easy docking and precise slow-speed maneuvering
- Concealed Outboard Propulsion<sup>™</sup> with Verado<sup>®</sup> outboard engines provide a saltwater-capable and remarkably quiet ride
- Standard Dynamic Running Surface<sup>™</sup> reduces minimum cruising speed, time to plane and bow rise
- Expansive cockpit seating encourages entertaining
- Includes an upper cockpit galley for convenient hosting
- Exquisite mid-ship, full-beam master stateroom with queen-size berth
- Convertible forward berth seating for additional entertaining or sleeping accommodations
- Sleeping accommodations for four

## 370 VENTURE®

10

LENGTH: 41' 6" / 12.65 m | BEAM: 13' 0" / 3.96 m WEIGHT: 23,724 lb / 10,761 kg | FUEL: 254 gal / 961 L