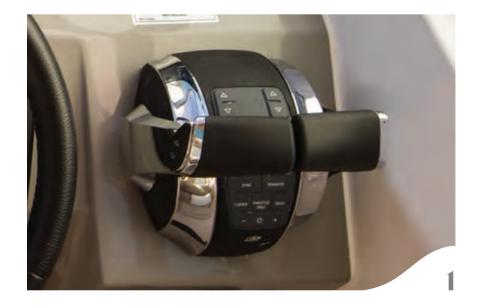

### 1. DIGITAL THROTTLE & SHIFT (DTS) Smoother and more responsive shifting from Mercury<sup>®</sup> and SmartCraft<sup>™</sup>.

2. FLATSCREEN TV

Our entertainment centers boast flatscreen LED TVs with DVD players or Blu-ray<sup>™</sup> (on select models). 3. BARBECUE GRILL