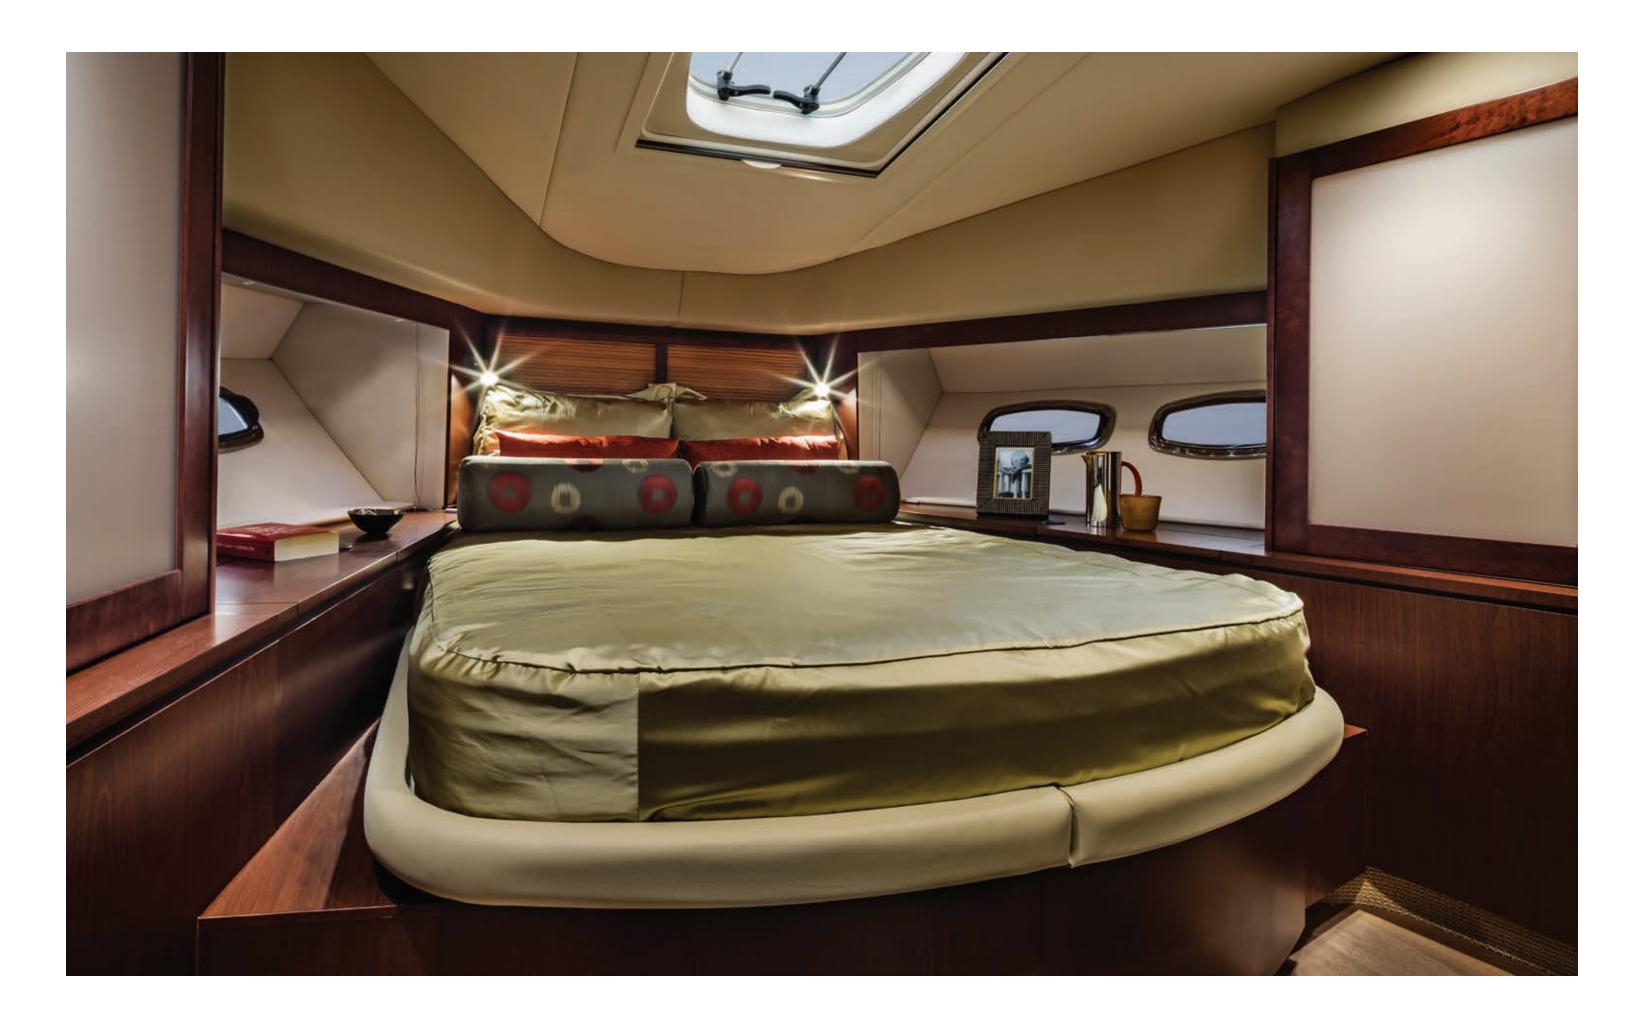

#### 15. INNERSPRING MATTRESS

You'll always wake up refreshed after a night spent sleeping on our high-quality, custom-made pillowtop innerspring mattresses.

Let the sunlight and sunset views in with the fully retractable triple-panel door (standard on the 510 Fly).

#### 13. OVERSIZED HULL & DECK WINDOWS

Extra-large windows flood the cabins with natural light, making our yachts feel even more like home.