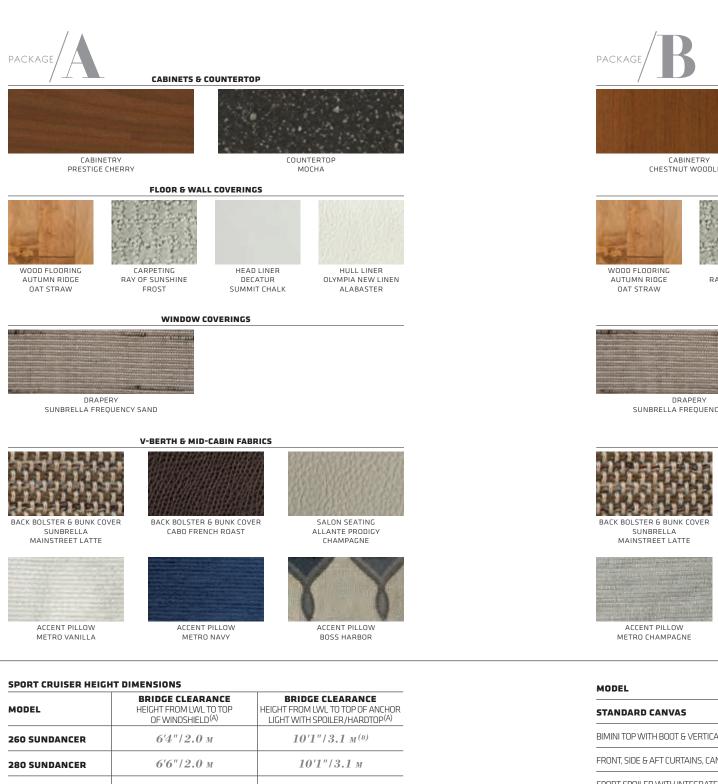

## FABRICS, FINISHES & CANVAS SPORT CRUISERS 260 SUNDANCER-370 VENTURE

SPORT SPOILER WITH INTEG

FIBERGLASS HARDTOP WITH

**OPTIONAL PACKAGES** 

CAMPER CANVAS PACKAGE applicable), camper top with b

CANVAS PACKAGE Aft curtain, canvas

#### OPTIONAL CANVAS

COCKPIT COVER

TOAST TWEED CANVAS

BLUE CANVAS

SPORT SPOILER WITH INTEGRATED AFT SUNSHADE

EXTENDED AFT BIMINI

| MODEL         | BRIDGE CLEARANCE<br>HEIGHT FROM LWL TO TOP<br>OF WINDSHIELD <sup>(A)</sup> | BRIDGE CLEARANCE<br>HEIGHT FROM LWL TO TOP OF ANCHOR<br>LIGHT WITH SPOILER/HARDTOP <sup>(A)</sup> |
|---------------|----------------------------------------------------------------------------|---------------------------------------------------------------------------------------------------|
| 260 SUNDANCER | 6'4"/2.0 м                                                                 | 10'1"/3.1 m <sup>(b)</sup>                                                                        |
| 280 SUNDANCER | 6'6"/2.0 м                                                                 | 10'1"/З.1 м                                                                                       |
| 310 SUNDANCER | 6'4"/2.0 м                                                                 | 9'6"/2.9 м                                                                                        |
| 330 SUNDANCER | 7'8"/2.4 м                                                                 | 10'3"/3.1 м                                                                                       |
| 350 SUNDANCER | 7'4"/2.35 м                                                                | 10'5" / 3.2 м                                                                                     |
| 370 SUNDANCER | 7'9"/2.4 м                                                                 | 10'6"/3.3 м                                                                                       |
| 370 VENTURE   | 9'2"/2.8 м                                                                 | 11'2"/3.4 м                                                                                       |

A. LWL (Load Water Line) includes full fuel, full water, maximum capacity and is  $measured from \ the \ water \ line \ up. \ Measurement \ does \ not \ include \ props, \ rudders$ or sterndrives. Always slow down and use caution when passing under a bridge or lower clearance structures.

B. Spoiler and hardtop are optional

| CABINETS & COUNTERTOP<br>EXETRY<br>WOODLINE<br>COUNTERTOP<br>VENUS                                              |                                                                  |        |                               |        | CABINETS & COUNTERTOP<br>CABINETRY<br>PECAN WOODLINE<br>COUNTERTOP<br>VENUS                                                                                                                                                                                                                                                                                                                                                                                                                                                                                                                                                                                                                         |      |                            |                    |                      |                                       |                                       |                                               |
|-----------------------------------------------------------------------------------------------------------------|------------------------------------------------------------------|--------|-------------------------------|--------|-----------------------------------------------------------------------------------------------------------------------------------------------------------------------------------------------------------------------------------------------------------------------------------------------------------------------------------------------------------------------------------------------------------------------------------------------------------------------------------------------------------------------------------------------------------------------------------------------------------------------------------------------------------------------------------------------------|------|----------------------------|--------------------|----------------------|---------------------------------------|---------------------------------------|-----------------------------------------------|
| FLOOR & W                                                                                                       | ALL COVERINGS                                                    |        |                               |        |                                                                                                                                                                                                                                                                                                                                                                                                                                                                                                                                                                                                                                                                                                     |      |                            |                    |                      | FLOOR & WALL                          | COVERINGS                             |                                               |
| CARPETING<br>RAY OF SUNSHINE<br>FROST                                                                           | HEAD LINER<br>DECATUR<br>SUMMIT CHALK                            | OLYM   | IULL LIN<br>PIA NEV<br>LABAST | V LINE | N                                                                                                                                                                                                                                                                                                                                                                                                                                                                                                                                                                                                                                                                                                   |      | OOD FLC<br>UTUMN<br>OAT ST | RIDGE              | FILT PLAN            | CARPETING<br>RAY OF SUNSHINE<br>FROST | HEAD LINER<br>DECATUR<br>SUMMIT CHALK | HULL LINER<br>OLYMPIA NEW LINEN<br>ALABASTER  |
| WINDOW                                                                                                          | COVERINGS                                                        |        |                               |        |                                                                                                                                                                                                                                                                                                                                                                                                                                                                                                                                                                                                                                                                                                     |      |                            |                    |                      | WINDOW CO                             | VERINGS                               |                                               |
| PERY<br>REQUENCY SAND                                                                                           |                                                                  |        |                               |        |                                                                                                                                                                                                                                                                                                                                                                                                                                                                                                                                                                                                                                                                                                     |      | SU                         |                    | DRAPERY<br>A FREQUEN | NCY SAND                              |                                       |                                               |
| V-BERTH & MI                                                                                                    | D-CABIN FABRICS                                                  |        |                               |        | _                                                                                                                                                                                                                                                                                                                                                                                                                                                                                                                                                                                                                                                                                                   |      |                            |                    |                      | V-BERTH & MID-C                       | ABIN FABRICS                          |                                               |
|                                                                                                                 | ER & BUNK COVER<br>ENCH ROAST                                    | ALLANT | SEATIN<br>E PRODI<br>IPAGNE   |        | and the second se | BACI | SUI                        | ER & BU<br>NBRELLA |                      | BACK BOLSTER &<br>CABO FRENC          |                                       | SALON SEATING<br>ALLANTE PRODIGY<br>CHAMPAGNE |
|                                                                                                                 | NT PILLOW<br>RO SAGE                                             |        | ſ PILLOV<br>′ GRASS           |        |                                                                                                                                                                                                                                                                                                                                                                                                                                                                                                                                                                                                                                                                                                     |      |                            | NT PILLO           |                      | ACCENT PI<br>METRO BOR                |                                       | ACCENT PILLOW<br>LUMINOUS MULBERRY            |
|                                                                                                                 |                                                                  | 2      | 50 2                          | BO     | 310                                                                                                                                                                                                                                                                                                                                                                                                                                                                                                                                                                                                                                                                                                 | 330  | 350                        | 370                | 370V                 |                                       |                                       |                                               |
|                                                                                                                 |                                                                  |        |                               |        |                                                                                                                                                                                                                                                                                                                                                                                                                                                                                                                                                                                                                                                                                                     |      |                            |                    |                      |                                       | 1H                                    | DATION                                        |
| VERTICAL STORAGE                                                                                                |                                                                  |        | 3                             | +      |                                                                                                                                                                                                                                                                                                                                                                                                                                                                                                                                                                                                                                                                                                     |      | 6                          |                    |                      |                                       | 976 1977                              |                                               |
| AINS, CANVAS STORAGE BA                                                                                         |                                                                  |        |                               | 3      | 8                                                                                                                                                                                                                                                                                                                                                                                                                                                                                                                                                                                                                                                                                                   | 8    | 8                          | 8                  | 8                    |                                       |                                       | · ····                                        |
| TEGRATED AFT SUNSHADE                                                                                           |                                                                  |        |                               | 3      | $\otimes$                                                                                                                                                                                                                                                                                                                                                                                                                                                                                                                                                                                                                                                                                           | 8    | 8                          |                    | 8                    | -                                     | 11                                    |                                               |
| /ITH CANVAS                                                                                                     |                                                                  |        |                               |        |                                                                                                                                                                                                                                                                                                                                                                                                                                                                                                                                                                                                                                                                                                     |      |                            | 8                  |                      |                                       | -                                     |                                               |
| is and the second se |                                                                  |        |                               |        |                                                                                                                                                                                                                                                                                                                                                                                                                                                                                                                                                                                                                                                                                                     |      |                            |                    |                      |                                       | CAMPER CANVA                          | S PACKAGE                                     |
| GE Camper aft curtain (stand<br>th boot & vertical storage, fro                                                 | ard aft curtain is deleted if<br>nt & side curtains (Bimini & ca | amper) | 3                             | 3      | 8                                                                                                                                                                                                                                                                                                                                                                                                                                                                                                                                                                                                                                                                                                   |      | 8                          |                    |                      |                                       |                                       |                                               |
| tain, canvas storage bag, fror                                                                                  | nt & side curtains                                               | •      | 3                             |        |                                                                                                                                                                                                                                                                                                                                                                                                                                                                                                                                                                                                                                                                                                     |      |                            |                    |                      |                                       | 1                                     | 16                                            |