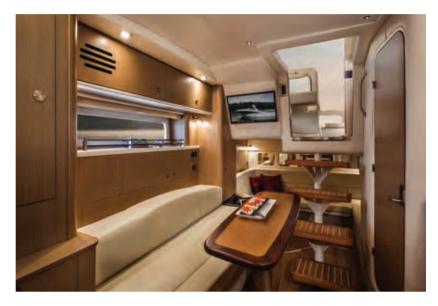

#### FEATURES

- Standard Axius<sup>®</sup> joystick control and optional Zeus<sup>®</sup> propulsion enhance docking capabilities
- Media room with theater seating, accent lighting and impressive LED TV with remote Blu-ray player
- Enclosed fiberglass hardtop with large sunroof
- Port and starboard dual helm seats
- Optional cockpit air conditioning
- Oversized hull windows maximize interior natural light
- Cockpit wet bar with sink and faucet, solid-surface countertop, stainless steel handrail, trash receptacle and storage cabinet
- Electrically actuated engine-compartment hatch
- Optional cockpit grill
- Standard generator with sound shield
- Large, extended swim platform with heavy-duty stainless steel swim ladder
- Electrically actuated extension and Posturepedic<sup>®</sup> backrest with Visco<sup>®</sup> mattress in forward stateroom