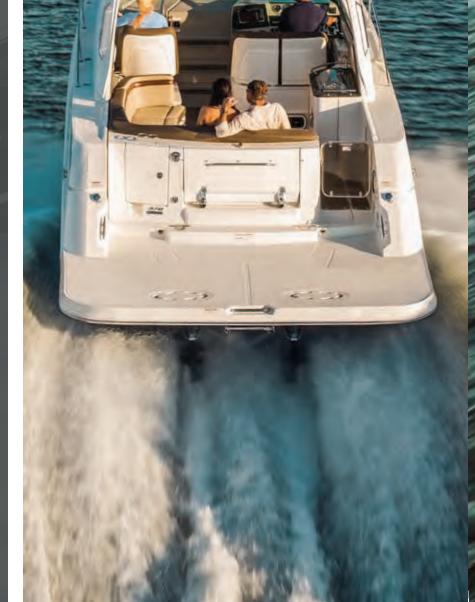

To see all available fabrics and finishes packages, visit the Sport Cruisers Fabrics, Finishes & Canvas section on page 116.

LENGTH: 37' 6" / 11.43 m | BEAM: 12' 0" / 3.66 m WEIGHT: 18,064 lb / 8,194 kg | FUEL: 250 gal / 946 L

#### FEATURES

- Elegant cockpit and interior materials and finishes
- Twin sterndrive or V-drive engine options for a variety of cruising preferences
- Available Axius<sup>®</sup> control for easy docking and precise slow-speed maneuvering
- Choose fold-away aft-facing seats or the transom gourmet station to configure the boat for your entertaining needs
- Convertible salon and aft seating enable overnight accommodations for six
- Optional berth enclosure provides additional privacy