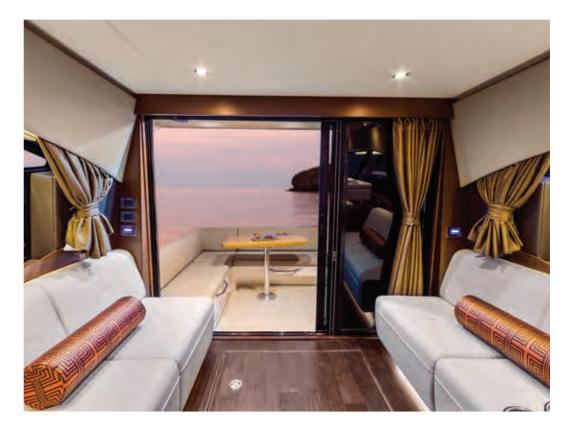

#### 13. OVERSIZED HULL & DECK WINDOWS

Extra-large windows flood the cabins with natural light, making our yachts feel even more like home.

#### 15. INNERSPRING MATTRESS

You'll always wake up refreshed after a night spent sleeping on our high-quality, custom-made pillowtop innerspring mattresses.

Let the sunlight and sunset views in with the fully retractable triple-panel door (standard on the 510 Fly).