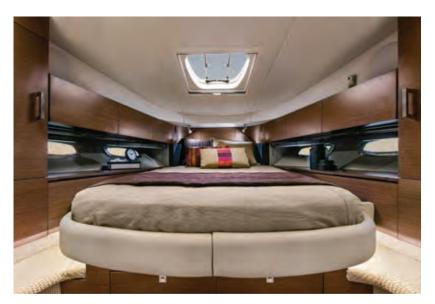

#### FEATURES

- Optional joystick control and Zeus<sup>®</sup> drives enhance docking capabilities
- Large, open cockpit layout with abundant seating
- Lower salon with convertible aft entertainment zone
- Open or enclosed hardtop options
- Private master head with additional day head for guest use
- Oversized hull windows maximize interior natural light
- Well-equipped interior with luxurious cabinetry, flooring and textiles
- Electrically actuated engine-compartment hatch
- Electrically actuated extension and Posturepedic<sup>®</sup> backrest with Visco<sup>®</sup> mattress in forward stateroom
- Salon sofa converts to bed
- Standard 9kW Onan<sup>®</sup> generator
- Optional cockpit air conditioning
- Optional second stateroom

#### FEATURES

- Standard Axius<sup>®</sup> joystick control and optional Zeus<sup>®</sup> propulsion enhance docking capabilities
- Media room with theater seating, accent lighting and impressive LED TV with remote Blu-ray player
- Enclosed fiberglass hardtop with large sunroof
- Port and starboard dual helm seats
- Optional cockpit air conditioning
- Oversized hull windows maximize interior natural light
- Cockpit wet bar with sink and faucet, solid-surface countertop, stainless steel handrail, trash receptacle and storage cabinet
- Electrically actuated engine-compartment hatch
- Optional cockpit grill
- Standard generator with sound shield
- Large, extended swim platform with heavy-duty stainless steel swim ladder
- Electrically actuated extension and Posturepedic<sup>®</sup> backrest with Visco<sup>®</sup> mattress in forward stateroom

#### FEATURES

- Optional joystick control and Zeus<sup>®</sup> propulsion enhance docking capabilities
- Enclosed solarium with abundant seating provides comfortable water-level entertainment
- SkyFlow<sup>™</sup> atrium design for open, airy salon and galley
- Electronic cockpit sunshade
- Standard triple-pane sliding sunroom entry door
- Full-beam, mid-ship master stateroom with private head
- Additional stateroom and head offer comfortable accommodations for friends and family
- Optional third stateroom expands overnighting capabilities
- Climate-controlled sunroom
- Expansive pneumatic, tinted-glass sunroof
- Large U-shaped cockpit seating with storage below
- Sunroom wet bar with sink and faucet, solid-surface countertop, stainless steel handrail, trash receptacle, refrigerator and storage cabinet
- Lower L-shaped salon sofa with standard pull-out bed
- Optional cockpit grill
- Standard double-wide pivoting helm seat with armrests, teak footrest and heavy-duty, adjustable pedestals