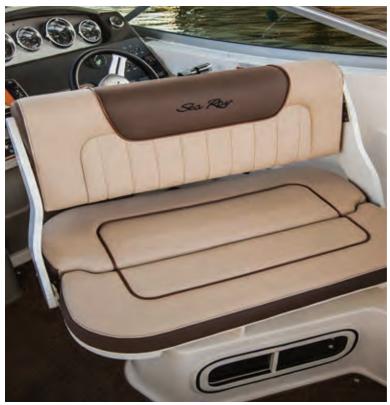

#### FEATURES

- Flexible cockpit layout available with or without cockpit wetbar
- Spacious cockpit seating with convertible helm and aft seats
- Streamlined hull for exceptional stability and maneuverability
- Standard integral swim platform
- Sleeping accommodations for four
- Increased natural lighting with skylights and expansive hullside windows
- Reduced bow rise, improved stability and lower speed with optional Dynamic Running Surface<sup>TM</sup>

To see all available fabrics and finishes packages, visit the Sport Cruisers Fabrics, Finishes & Canvas section on page 116.

aundancer 200

> LENGTH: 28' 8" / 8.74 m | BEAM: 8' 10" / 2.69 m WEIGHT: 8,211 lb / 3,724 kg | FUEL: 85 gal / 322 L