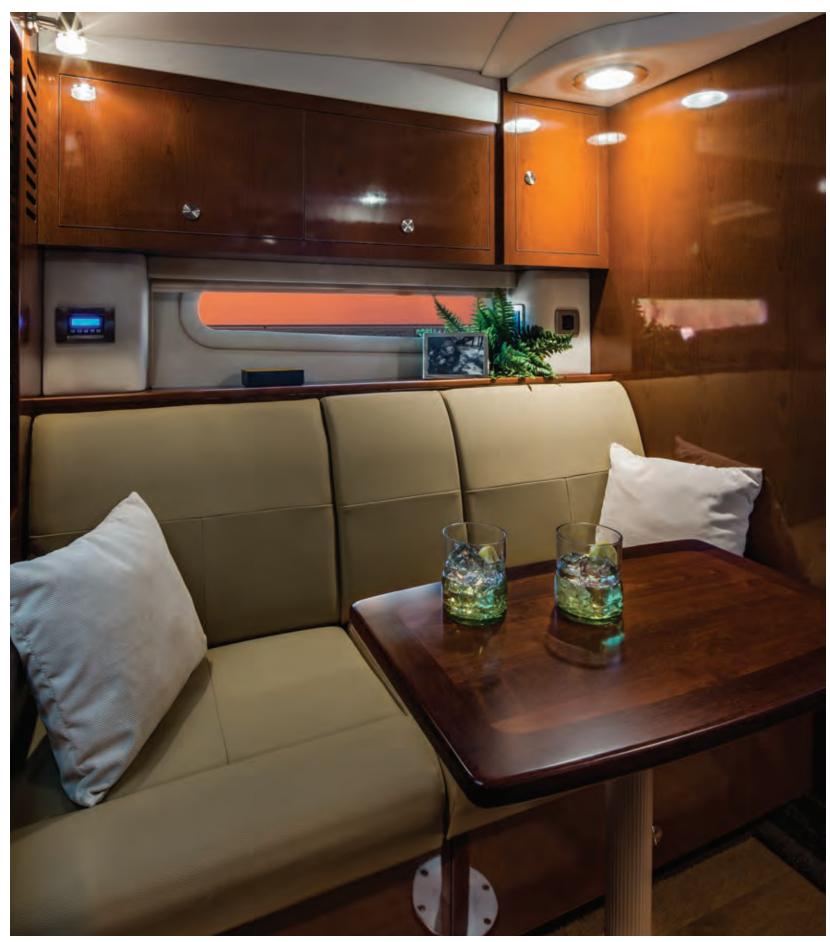

#### FEATURES

- Elegant interior with elegant colors and textures
- Twin engine power options up to 300-HP V-8 MerCruisers® available
- Available Axius<sup>®</sup> control for easy docking and precise slow-speed maneuvering
- Rotating convertible double helm seat
- Fold-down transom seat and sunpad
- Convertible dinette enables overnight accommodations for six
- Standard interior U-shape seating or optional V-berth bed to suit individual cruising lifestyles

To see all available fabrics and finishes packages, visit the Sport Cruisers Fabrics, Finishes & Canvas section on page 116.