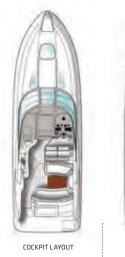

#### FEATURES

- Flexible cockpit layout available with or without cockpit wetbar
- Spacious cockpit seating with convertible helm and aft seats
- Streamlined hull for exceptional stability and maneuverability
- Standard integral swim platform
- Sleeping accommodations for four
- Increased natural lighting with skylights and expansive hullside windows
- Reduced bow rise, improved stability and lower speed with optional Dynamic Running Surface<sup>TM</sup>