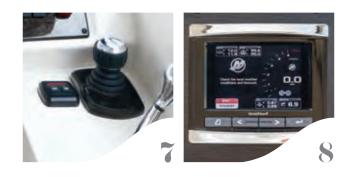

11. BOW WASH DOWN and hose at the bow.

12. WINDLASS ANCHOR SYSTEM Rope and chain with foot switches, a galvanized anchor and stainless steel chute for long-term dependability.

7. BOW THRUSTER Controlled by a joystick at the helm for added maneuverability in tight spaces.

8. SMARTCRAFT<sup>®</sup> VESSELVIEW DISPLAY Keep in touch with your SmartCraft diagnostic instrumentation with this up-to-the-minute display.

9. CHINA CABINET

11. COMMANDVIEW

navigation system.

connectivity and media inputs.