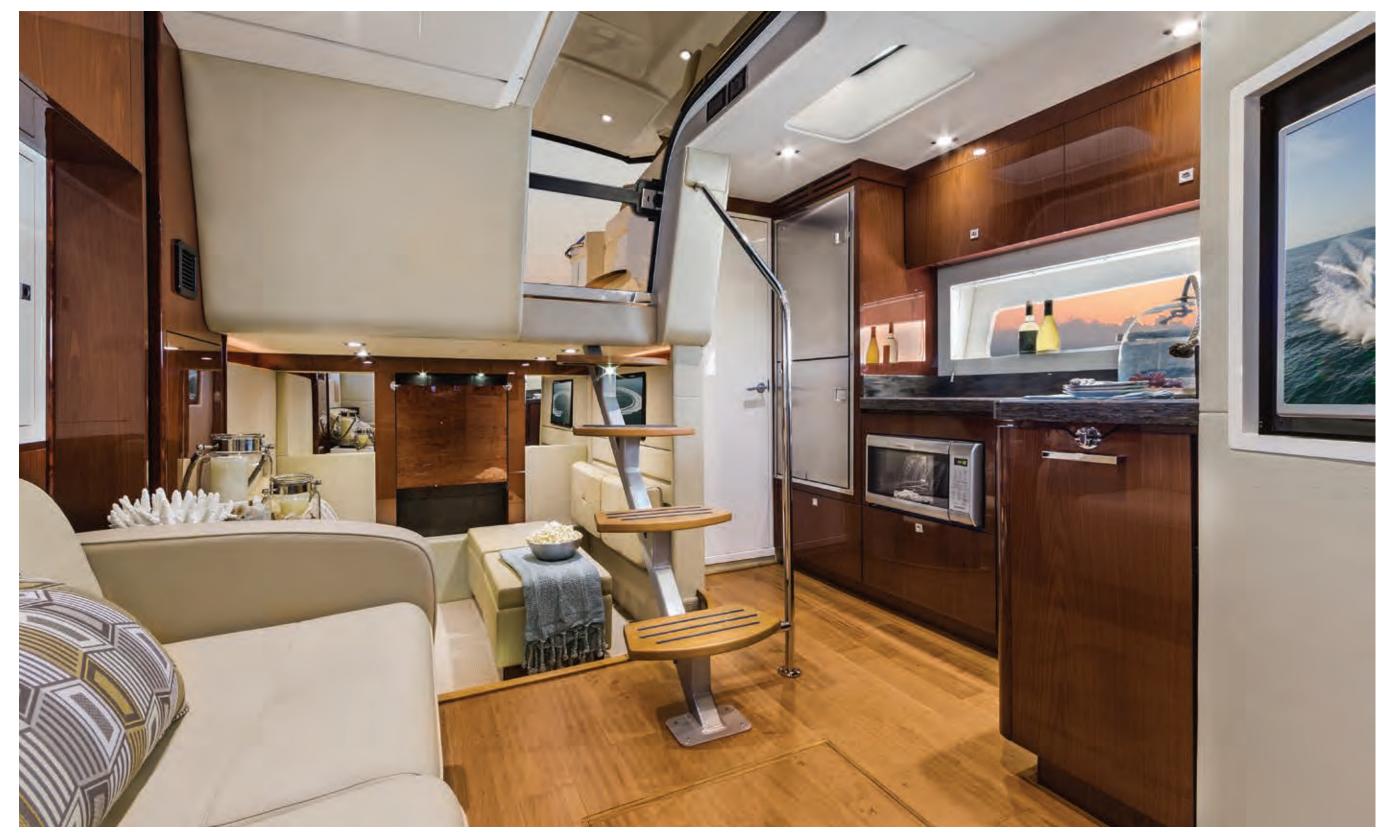

## 410sundancer®

#### FEATURES

- Optional joystick control and Zeus<sup>®</sup> drives enhance docking capabilities
- Large, open cockpit layout with abundant seating
- Lower salon with convertible aft entertainment zone
- Open or enclosed hardtop options
- Private master head with additional day head for guest use
- Oversized hull windows maximize interior natural light
- Well-equipped interior with luxurious cabinetry, flooring and textiles
- Electrically actuated engine-compartment hatch
- Electrically actuated extension and Posturepedic<sup>®</sup> backrest with Visco<sup>®</sup> mattress in forward stateroom
- Salon sofa converts to bed
- Standard 9kW Onan<sup>®</sup> generator
- Optional cockpit air conditioning
- Optional second stateroom