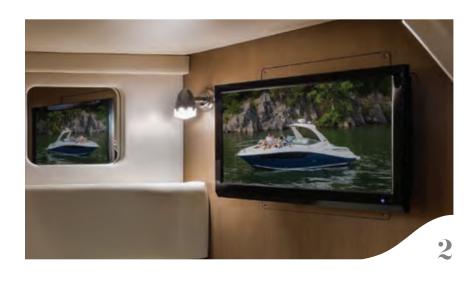

A built-in electric grill made of corrosion-resistant stainless steel. Available on select models.

4. ROCKFORD FOSGATE<sup>®</sup> STEREO

Rockford Fosgate featuring wireless Bluetooth<sup>™</sup> connectivity. 5. OPENING WINDOW