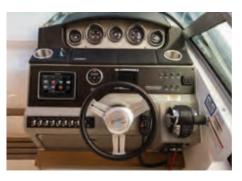

### 1. DIGITAL THROTTLE & SHIFT (DTS) Smoother and more responsive shifting from Mercury<sup>®</sup> and SmartCraft<sup>™</sup>.

2. FLATSCREEN TV

Our entertainment centers boast flatscreen LED TVs with DVD players or Blu-ray<sup>™</sup> (on select models). 3. BARBECUE GRILL

8. SMARTCRAFT<sup>®</sup> VESSELVIEW DISPLAY Keep in touch with your SmartCraft diagnostic instrumentation with this up-to-the-minute display.

9. CHINA CABINET

11. COMMANDVIEW

navigation system.

connectivity and media inputs.