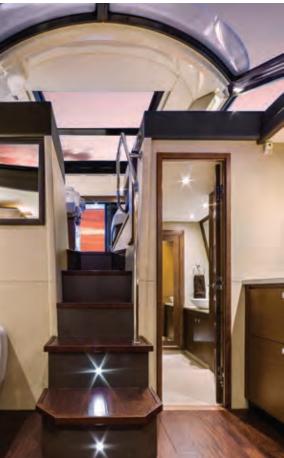

## 410sundancer®

#### FEATURES

- Optional joystick control and Zeus<sup>®</sup> drives enhance docking capabilities
- Large, open cockpit layout with abundant seating
- Lower salon with convertible aft entertainment zone
- Open or enclosed hardtop options
- Private master head with additional day head for guest use
- Oversized hull windows maximize interior natural light
- Well-equipped interior with luxurious cabinetry, flooring and textiles
- Electrically actuated engine-compartment hatch
- Electrically actuated extension and Posturepedic<sup>®</sup> backrest with Visco<sup>®</sup> mattress in forward stateroom
- Salon sofa converts to bed
- Standard 9kW Onan<sup>®</sup> generator
- Optional cockpit air conditioning
- Optional second stateroom