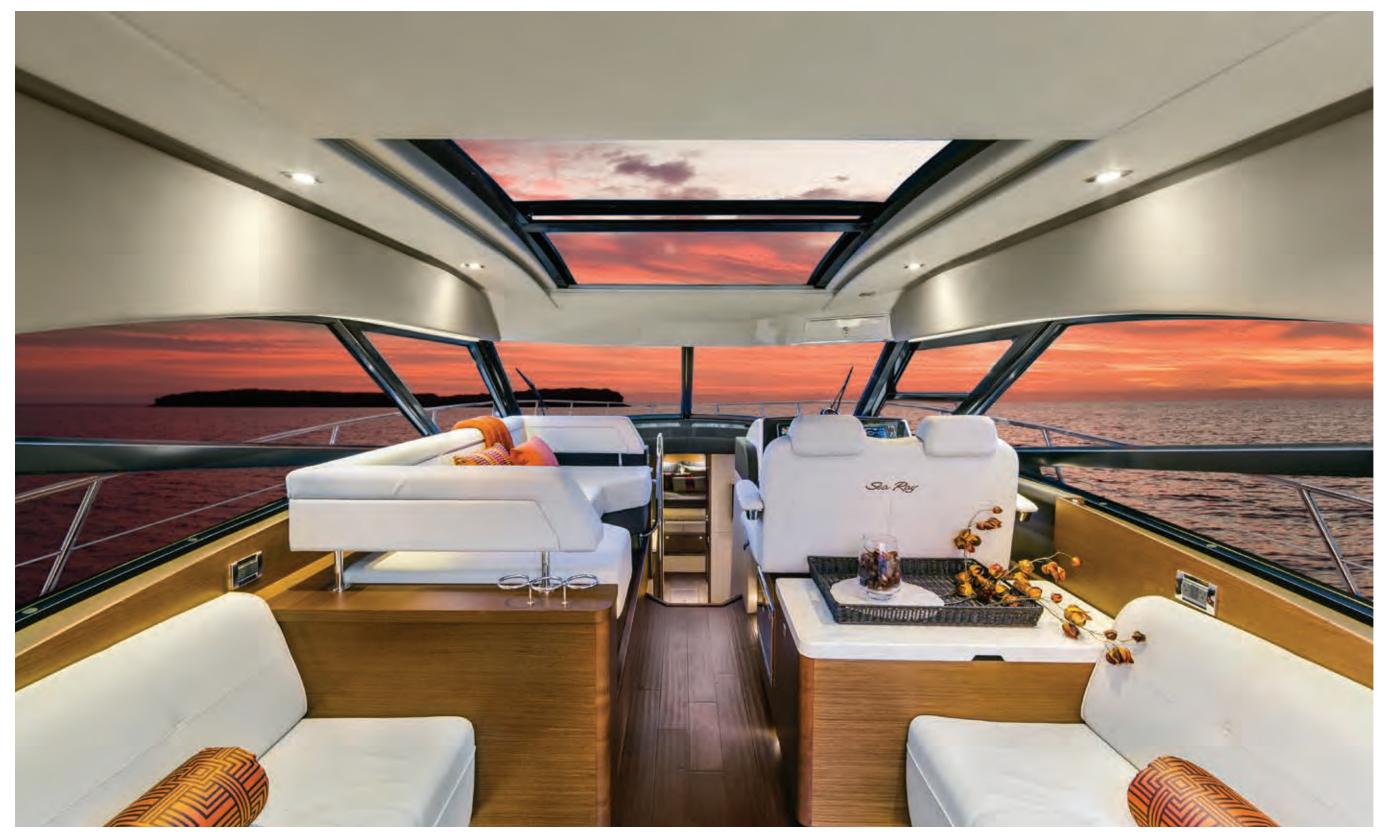

#### FEATURES

- Optional joystick control and Zeus<sup>®</sup> propulsion enhance docking capabilities
- Enclosed solarium with abundant seating provides comfortable water-level entertainment
- SkyFlow<sup>™</sup> atrium design for open, airy salon and galley
- Electronic cockpit sunshade
- Standard triple-pane sliding sunroom entry door
- Full-beam, mid-ship master stateroom with private head
- Additional stateroom and head offer comfortable accommodations for friends and family
- Optional third stateroom expands overnighting capabilities
- Climate-controlled sunroom
- Expansive pneumatic, tinted-glass sunroof
- Large U-shaped cockpit seating with storage below
- Sunroom wet bar with sink and faucet, solid-surface countertop, stainless steel handrail, trash receptacle, refrigerator and storage cabinet
- Lower L-shaped salon sofa with standard pull-out bed
- Optional cockpit grill
- Standard double-wide pivoting helm seat with armrests, teak footrest and heavy-duty, adjustable pedestals

To see all available fabrics and finishes packages, visit the Sport Yachts Fabrics & Finishes section on page 118.