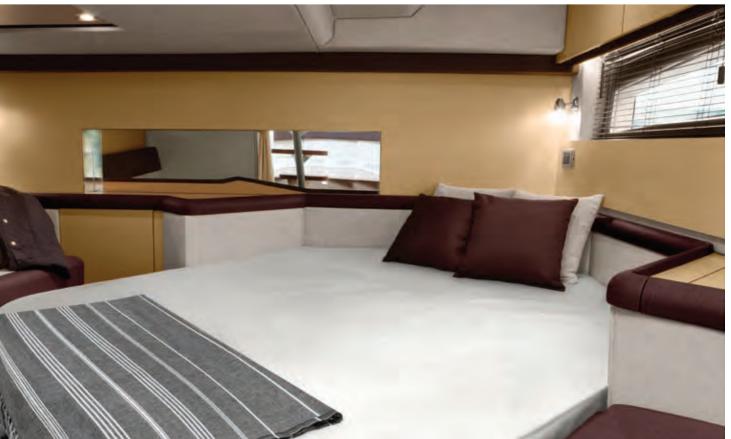

#### 15. INNERSPRING MATTRESS

You'll always wake up refreshed after a night spent sleeping on our high-quality, custom-made pillowtop innerspring mattresses.

Let the sunlight and sunset views in with the fully retractable triple-panel door (standard on the 510 Fly).