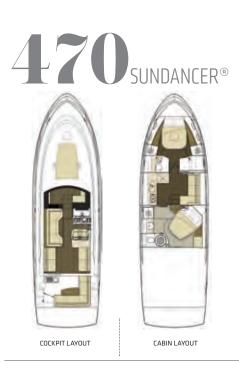

# BUNDANCER®

LENGTH: 50' 10" / 15.49 m | BEAM: 14' 8" / 4.47 m WEIGHT: 44,623 lb / 20,240 kg | FUEL: 400 gal / 1,514 L

#### FEATURES

- Optional joystick control and Zeus<sup>®</sup> propulsion enhance docking capabilities
- Enclosed solarium with abundant seating provides comfortable water-level entertainment
- SkyFlow<sup>™</sup> atrium design for open, airy salon and galley
- Electronic cockpit sunshade
- Standard triple-pane sliding sunroom entry door
- Full-beam, mid-ship master stateroom with private head
- Additional stateroom and head offer comfortable accommodations for friends and family
- Optional third stateroom expands overnighting capabilities
- Climate-controlled sunroom
- Expansive pneumatic, tinted-glass sunroof
- Large U-shaped cockpit seating with storage below
- Sunroom wet bar with sink and faucet, solid-surface countertop, stainless steel handrail, trash receptacle, refrigerator and storage cabinet
- Lower L-shaped salon sofa with standard pull-out bed
- Optional cockpit grill
- Standard double-wide pivoting helm seat with armrests, teak footrest and heavy-duty, adjustable pedestals

To see all available fabrics and finishes packages, visit the Sport Yachts Fabrics & Finishes section on page 118.