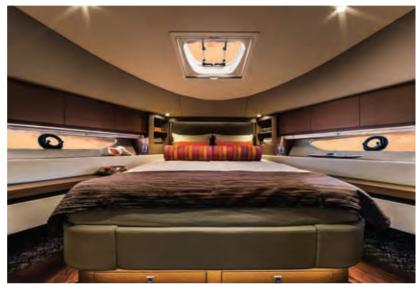

control
- Standard upper and lower helm stations
- Large, full-beam mid-ship master suite is an owner's oasis
- Two additional staterooms for comfortable friend and family accommodations
- Expansive flybridge with multiple seating, lounging and dining areas
- Continuous cockpit and salon interaction with multi-opening pocket door
- Standard transom lazarette or optional crew quarter
- Salon-level galley features dedicated storage, solid-surface counter tops and serving bar
- Two richly appointed heads
- Two available cockpit layouts (with and without portside seating)
- Standard radar arch and optional hardtop
- Sliding bridge entry hatch

To see all available fabrics and finishes packages, visit the Sport Yachts Fabrics & Finishes section on page 118.

## $510\,\text{FLY}^\circ$













## $510_{\text{FLY}^\circ}$







# FLY®















# ENCTH: 54'9" (16 69 m BEAM: 15'9" (16 50 m

LENGTH: 54' 9" / 16.69 m | BEAM: 15' 3" / 4.65 m WEIGHT: 49,032 lb / 22,241 kg | FUEL: 600 gal / 2,271 L







#### FEATURES

- Optional Zeus<sup>®</sup> propulsion with joystick control enhances docking capabilities
- Expansive galley with all the amenities
- Full-beam, mid-ship master stateroom with private head
- Additional stateroom and head for comfortable friend and family accommodations
- Joystick control available for all propulsion types
- Standard large flat-screen LED TV in the salon
- Large hull windows fill interior with natural light
- Luxurious materials used throughout, including Shoji doors to increase visual contrast
- Custom queen-size, pillowtop, innerspring mattr