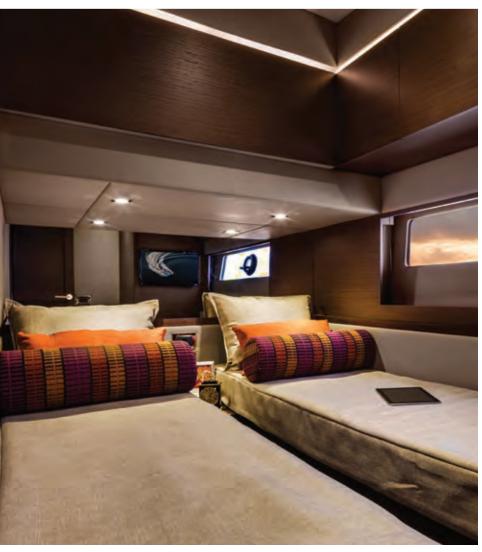

#### 13. OVERSIZED HULL & DECK WINDOWS

Extra-large windows flood the cabins with natural light, making our yachts feel even more like home.

#### 14. FLATSCREEN TV & PREMIUM SOUND

Our entertainment centers boast flatscreen LED Smart TVs with Blu-ray players, as well as Harman Kardon® home theatre systems

#### 15. INNERSPRING MATTRESS

You'll always wake up refreshed after a night spent sleeping on our high-quality, custom-made pillowtop innerspring mattresses.

Let the sunlight and sunset views in with the fully retractable triple-panel door (standard on the 510 Fly).