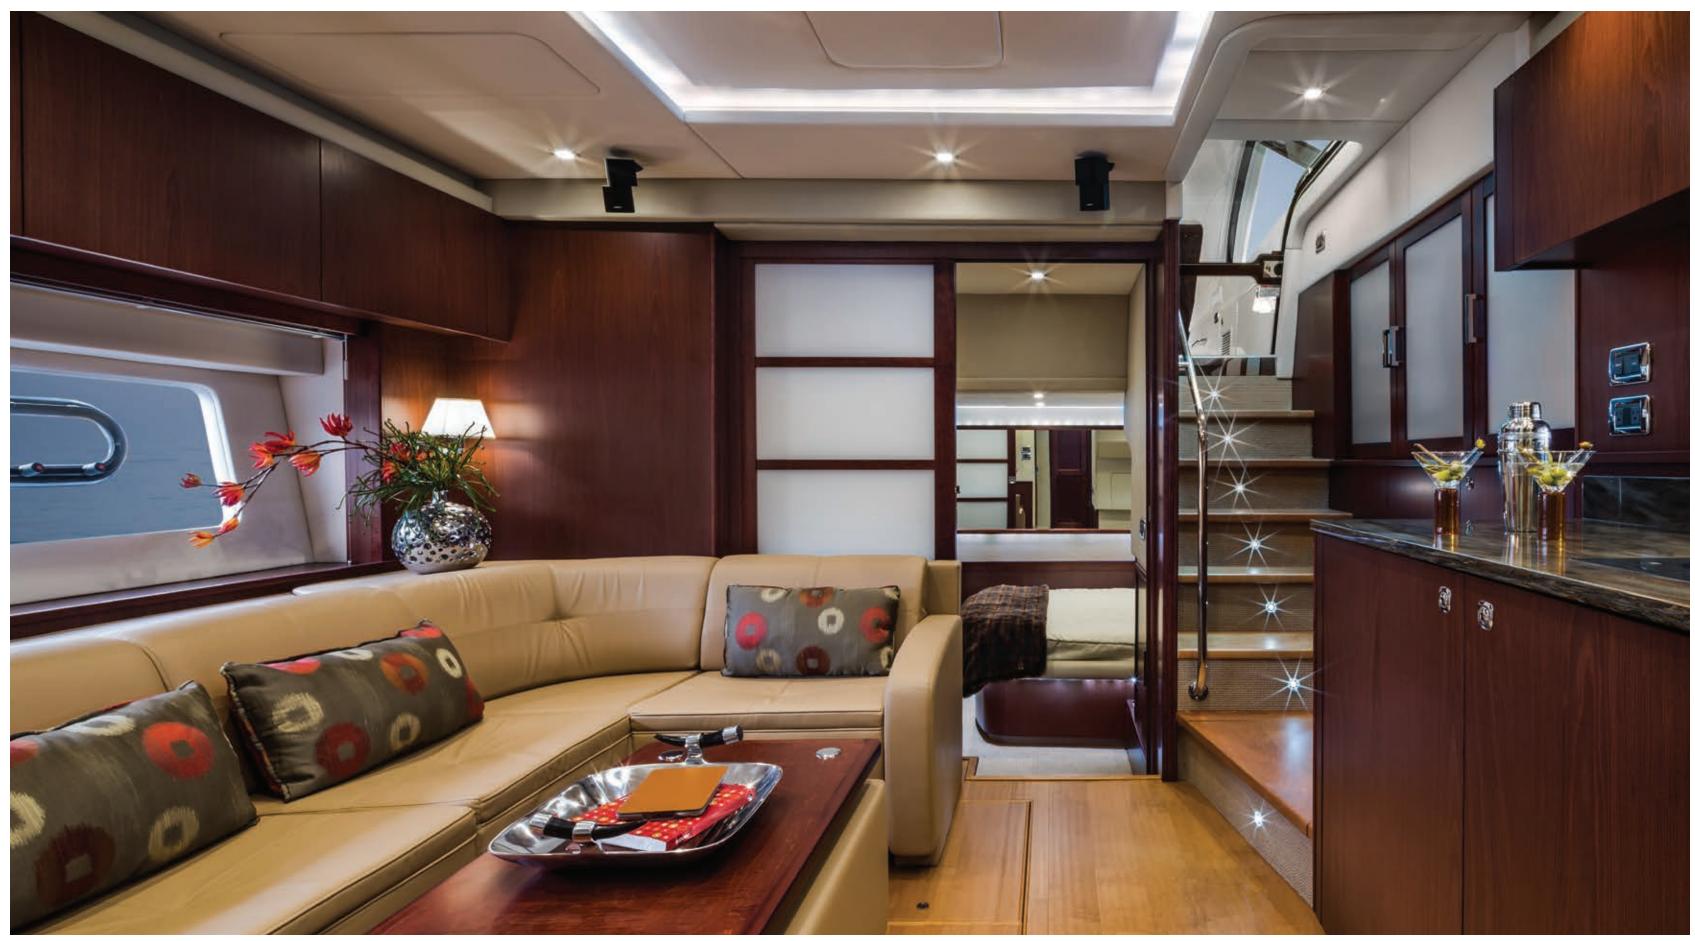

### FEATURES & OPTIONS SPORT YACHTS & YACHTS | 410 SUNDANCER – 540 SUNDANCER

1. TRANSOM PASSERELLE Our easy-to-operate gangways let you and your guests get on and off your yacht without a single misstep.

#### 13. OVERSIZED HULL & DECK WINDOWS

Extra-large windows flood the cabins with natural light, making our yachts feel even more like home.

#### 14. FLATSCREEN TV & PREMIUM SOUND

Our entertainment centers boast flatscreen LED Smart TVs with Blu-ray players, as well as Harman Kardon® home theatre systems