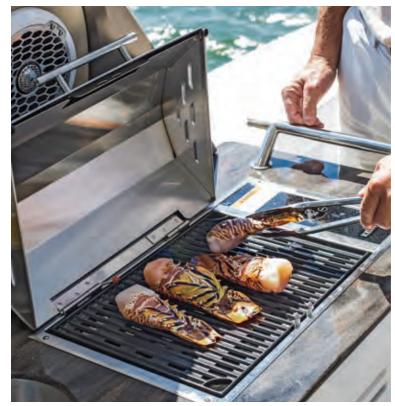

### 1. DIGITAL THROTTLE & SHIFT (DTS) Smoother and more responsive shifting from Mercury<sup>®</sup> and SmartCraft<sup>™</sup>.

2. FLATSCREEN TV

Our entertainment centers boast flatscreen LED TVs with DVD players or Blu-ray<sup>™</sup> (on select models). 3. BARBECUE GRILL

A built-in electric grill made of corrosion-resistant stainless steel. Available on select models.

4. ROCKFORD FOSGATE<sup>®</sup> STEREO

Rockford Fosgate featuring wireless Bluetooth<sup>™</sup> connectivity. 5. OPENING WINDOW