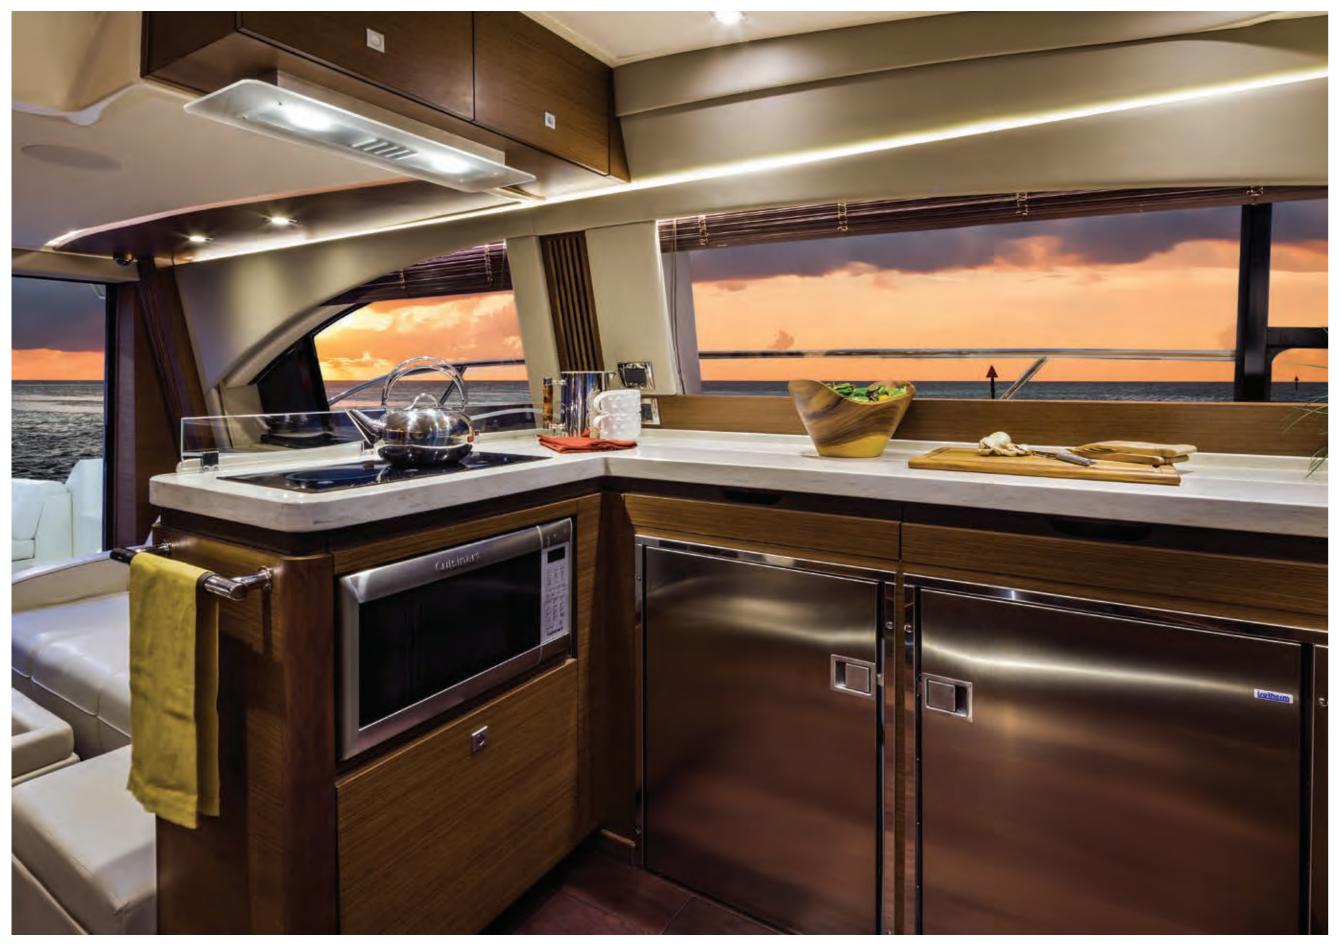

r helm stations
- Large, full-beam mid-ship master suite is an owner's oasis
- Two additional staterooms for comfortable friend and family accommodations
- Expansive flybridge with multiple seating, lounging and dining areas
- Continuous cockpit and salon interaction with multi-opening pocket door
- Standard transom lazarette or optional crew quarter
- Salon-level galley features dedicated storage, solid-surface counter tops and serving bar
- Two richly appointed heads
- Two available cockpit layouts (with and without portside seating)
- Standard radar arch and optional hardtop
- Sliding bridge entry hatch

To see all available fabrics and finishes packages, visit the Sport Yachts Fabrics & Finishes section on page 118.

## $510\,\text{FLY}^\circ$













## $510_{\text{FLY}^\circ}$







# FLY®















# ENCTH: 54'9" (16 69 m BEAM: 15'9" (16 50 m

LENGTH: 54' 9" / 16.69 m | BEAM: 15' 3" / 4.65 m WEIGHT: 49,032 lb / 22,241 kg | FUEL: 600 gal / 2,271 L







#### FEATURES

- Optional Zeus<sup>®</sup> propulsion with joystick control enhances docking capabilities
- Expansive galley with all the amenities
- Full-beam, mid-ship master stateroom with private head
- Additional stateroom and head for comfortable friend and family accommodations
- Joystick control available for all propulsion types
- Standard large flat-screen LED TV in the salon
- Large hull windows fill interior with natural light
- Luxurious materials used throughout, including Shoji doors to increase visual contrast
- Custom queen-size, pillowtop, innerspring mattresses for master and forward stat