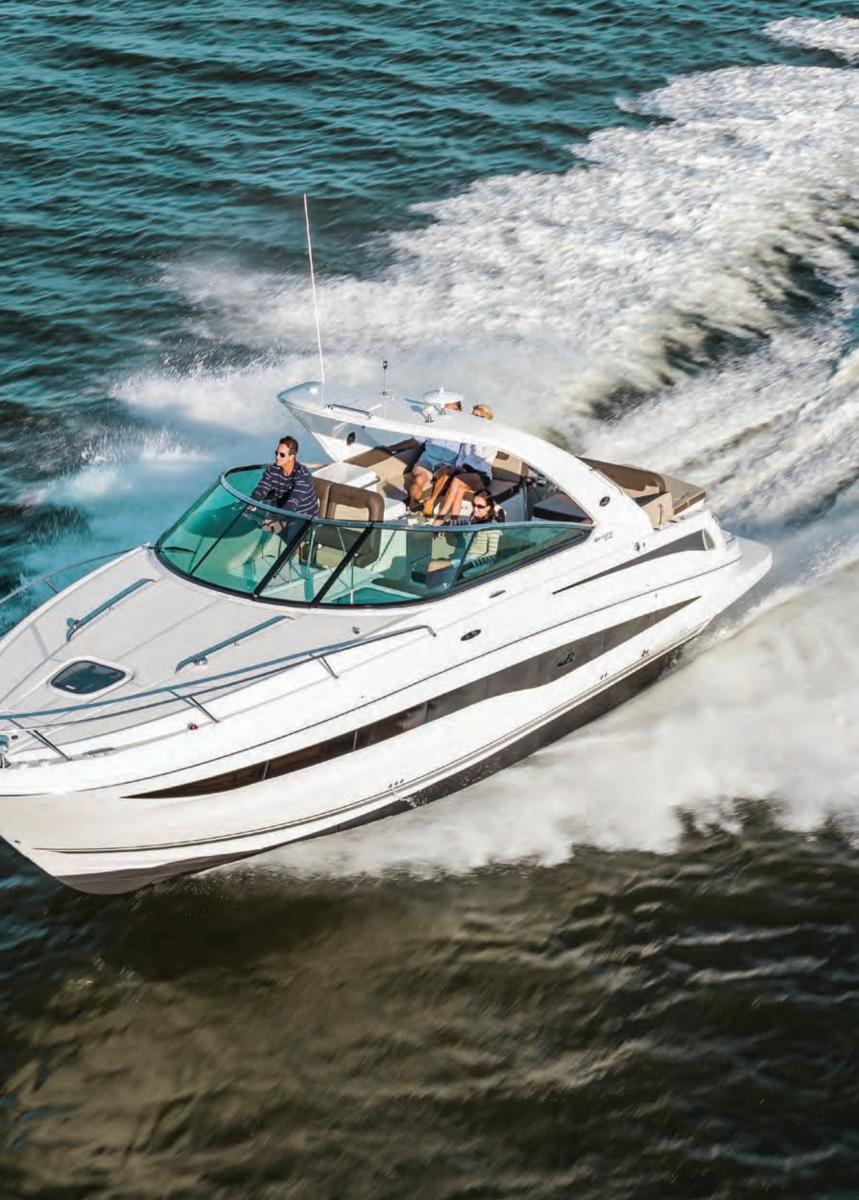

#### 370 VENTURE®

#### FEATURES

- Optional joystick piloting for Verado engines provides easy docking and precise slow-speed maneuvering
- Concealed Outboard Propulsion<sup>™</sup> with Verado<sup>®</sup> outboard engines provide a saltwater-capable and remarkably quiet ride
- Standard Dynamic Running Surface<sup>™</sup> reduces minimum cruising speed, time to plane and bow rise
- Expansive cockpit seating encourages entertaining
- Includes an upper cockpit galley for convenient hosting
- Exquisite mid-ship, full-beam master stateroom with queen-size berth
- Convertible forward berth seating for additional entertaining or sleeping accommodations
- Sleeping accommodations for four

To see all available fabrics and finishes packages, visit the Sport Cruisers Fabrics, Finishes & Canvas section on page 116.

33

LENGTH: 37' 2" / 11.33 m | BEAM: 11' 3" / 3.43 m WEIGHT: 15,840 lb / 7,185 kg | FUEL: 222 gal / 840 L