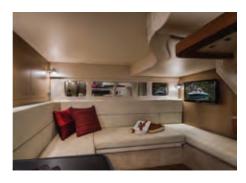

#### FEATURES

- Standard Axius<sup>®</sup> joystick control and optional Zeus<sup>®</sup> propulsion enhance docking capabilities
- Media room with theater seating, accent lighting and impressive LED TV with remote Blu-ray player
- Enclosed fiberglass hardtop with large sunroof
- Port and starboard dual helm seats
- Optional cockpit air conditioning
- Oversized hull windows maximize interior natural light
- Cockpit wet bar with sink and faucet, solid-surface countertop, stainless steel handrail, trash receptacle and storage cabinet
- Electrically actuated engine-compartment hatch
- Optional cockpit grill
- Standard generator with sound shield
- Large, extended swim platform with heavy-duty stainless steel swim ladder
- Electrically actuated extension and Posturepedic<sup>®</sup> backrest with Visco<sup>®</sup> mattress in forward stateroom