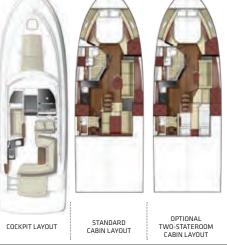

#### FEATURES

- Elegant cockpit and interior materials and finishes
- Twin sterndrive or V-drive engine options for a variety of cruising preferences
- Available Axius<sup>®</sup> control for easy docking and precise slow-speed maneuvering
- Choose fold-away aft-facing seats or the transom gourmet station to configure the boat for your entertaining needs
- Convertible salon and aft seating enable overnight accommodations for six
- Optional berth enclosure provides additional privacy