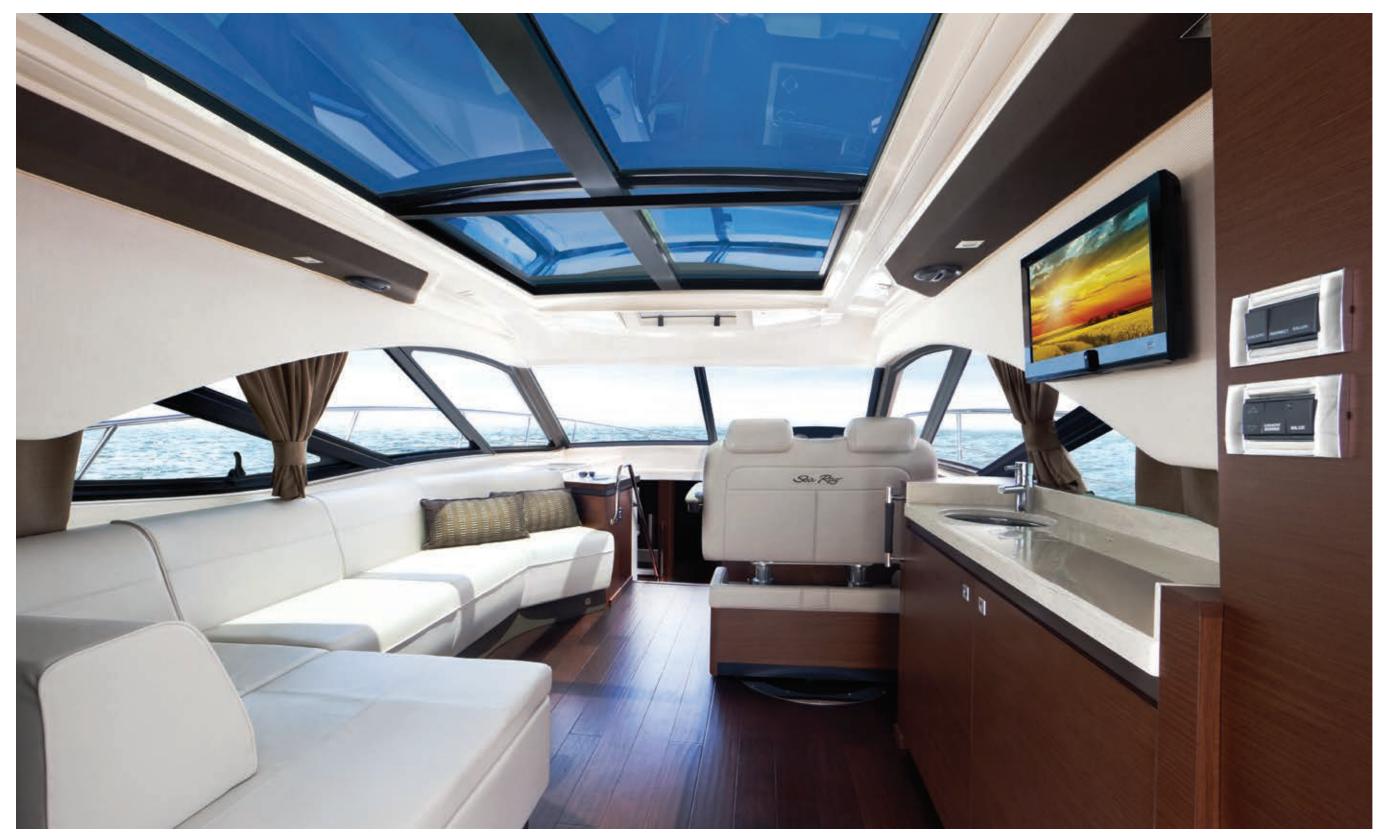

#### FEATURES

- Standard Axius<sup>®</sup> joystick control and optional Zeus<sup>®</sup> propulsion enhance docking capabilities
- Media room with theater seating, accent lighting and impressive LED TV with remote Blu-ray player
- Enclosed fiberglass hardtop with large sunroof
- Port and starboard dual helm seats
- Optional cockpit air conditioning
- Oversized hull windows maximize interior natural light
- Cockpit wet bar with sink and faucet, solid-surface countertop, stainless steel handrail, trash receptacle and storage cabinet
- Electrically actuated engine-compartment hatch
- Optional cockpit grill
- Standard generator with sound shield
- Large, extended swim platform with heavy-duty stainless steel swim ladder
- Electrically actuated extension and Posturepedic<sup>®</sup> backrest with Visco<sup>®</sup> mattress in forward stateroom

#### FEATURES

- Expansive sunroom with large sunroof and opposing seating
- Triple-pane sunroom door enables continuous flow between cockpit and sunroom
- Optional retractable cockpit sunshade for additional sun coverage
- SkyFlow<sup>™</sup> atrium invites light and air deep into the boat
- Full-beam master stateroom with private head
- Exceptional helm ergonomics and visibility makes driving a breeze
- Standard twin V-drive or optional Zeus<sup>®</sup> propulsion both available with joystick control

#### FEATURES

- Optional joystick control and Zeus<sup>®</sup> propulsion enhance docking capabilities
- Enclosed solarium with abundant seating provides comfortable water-level entertainment
- SkyFlow<sup>™</sup> atrium design for open, airy salon and galley
- Electronic cockpit sunshade
- Standard triple-pane sliding sunroom entry door
- Full-beam, mid-ship master stateroom with private head
- Additional stateroom and head offer comfortable accommodations for friends and family
- Optional third stateroom expands overnighting capabilities
- Climate-controlled sunroom
- Expansive pneumatic, tinted-glass sunroof
- Large U-shaped cockpit seating with storage below
- Sunroom wet bar with sink and faucet, solid-surface countertop, stainless steel handrail, trash receptacle, refrigerator and storage cabinet
- Lower L-shaped salon sofa with standard pull-out bed
- Optional cockpit grill
- Standard double-wide pivoting helm seat with armrests, teak footrest and heavy-duty, adjustable pedestals