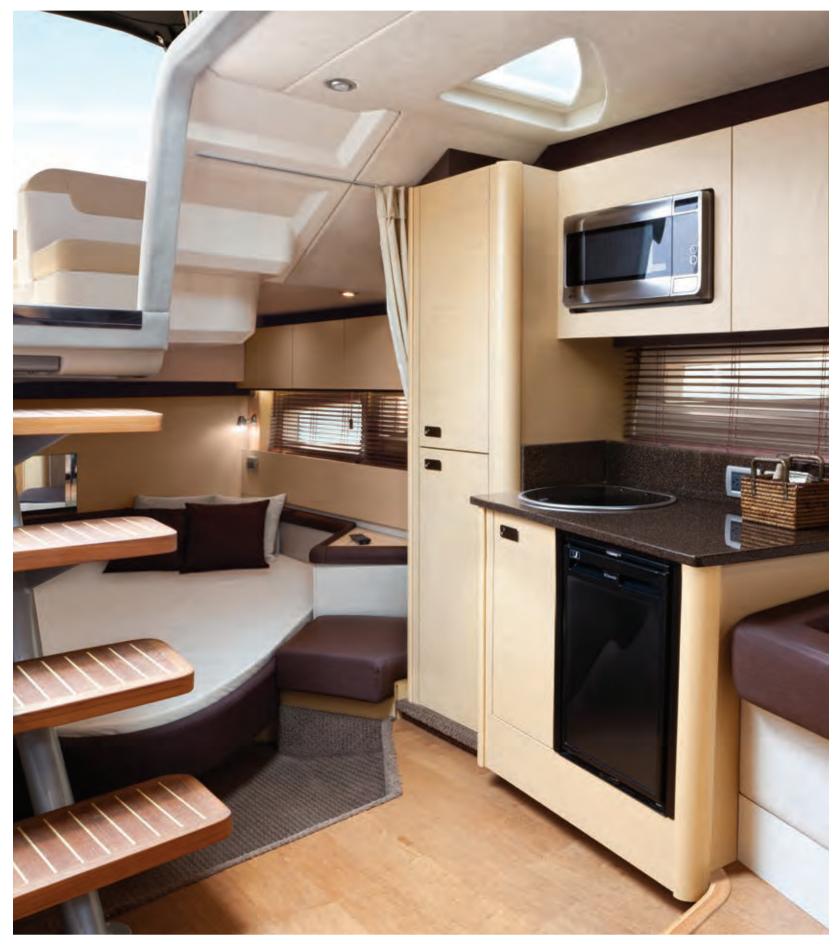

#### FEATURES

- Standard Axius<sup>®</sup> joystick control and optional Zeus<sup>®</sup> propulsion enhance docking capabilities
- Media room with theater seating, accent lighting and impressive LED TV with remote Blu-ray player
- Enclosed fiberglass hardtop with large sunroof
- Port and starboard dual helm seats
- Optional cockpit air conditioning
- Oversized hull windows maximize interior natural light
- Cockpit wet bar with sink and faucet, solid-surface countertop, stainless steel handrail, trash receptacle and storage cabinet
- Electrically actuated engine-compartment hatch
- Optional cockpit grill
- Standard generator with sound shield
- Large, extended swim platform with heavy-duty stainless steel swim ladder
- Electrically actuated extension and Posturepedic<sup>®</sup> backrest with Visco<sup>®</sup> mattress in forward stateroom

#### FEATURES

- Expansive sunroom with large sunroof and opposing seating
- Triple-pane sunroom door enables continuous flow between cockpit and sunroom
- Optional retractable cockpit sunshade for additional sun coverage
- SkyFlow<sup>™</sup> atrium invites light and air deep into the boat
- Full-beam master stateroom with private head
- Exceptional helm ergonomics and visibility makes driving a breeze
- Standard twin V-drive or optional Zeus<sup>®</sup> propulsion both available with joystick control