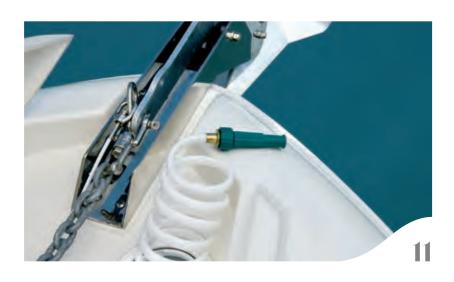

11. BOW WASH DOWN and hose at the bow.

12. WINDLASS ANCHOR SYSTEM Rope and chain with foot switches, a galvanized anchor and stainless steel chute for long-term dependability.

7. BOW THRUSTER Controlled by a joystick at the helm for added maneuverability in tight spaces.

Keep the anchor tackle clean with a concealed freshwater spigot