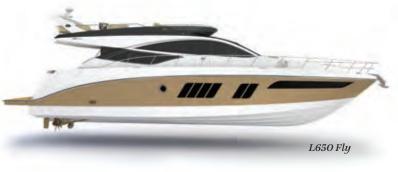

## **510** FLY®

#### FEATURES

- Standard twin V-drive or optional Zeus<sup>®</sup> propulsion with joystick control
- Standard upper and lower helm stations
- Large, full-beam mid-ship master suite is an owner's oasis
- Two additional staterooms for comfortable friend and family accommodations
- Expansive flybridge with multiple seating, lounging and dining areas
- Continuous cockpit and salon interaction with multi-opening pocket door
- Standard transom lazarette or optional crew quarter
- Salon-level galley features dedicated storage, solid-surface counter tops and serving bar
- Two richly appointed heads
- Two available cockpit layouts (with and without portside seating)
- Standard radar arch and optional hardtop
- Sliding bridge entry hatch

To see all available fabrics and finishes packages, visit the Sport Yachts Fabrics & Finishes section on page 118.