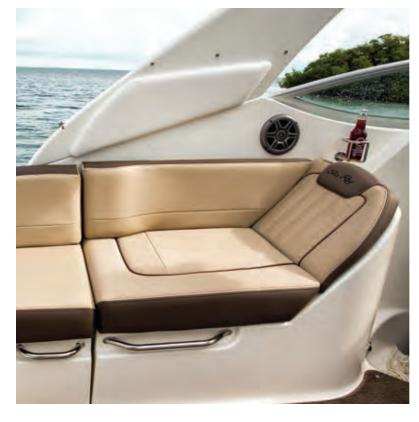

#### FEATURES

- Flexible cockpit layout available with or without cockpit wetbar
- Spacious cockpit seating with convertible helm and aft seats
- Streamlined hull for exceptional stability and maneuverability
- Standard integral swim platform
- Sleeping accommodations for four
- Increased natural lighting with skylights and expansive hullside windows
- Reduced bow rise, improved stability and lower speed with optional Dynamic Running Surface<sup>TM</sup>

#### FEATURES

- Classic fiberglass arch styling
- Trendsetting interior with elegant colors and textures
- Power options up to a 380-HP V-8 MerCruiser® engine
- Rotating and convertible helm seat with curved portside lounge
- Sleeping accommodations for four
- Increased natural lighting with new hullside windows
- Reduced bow rise, improved stability and lower planing speed with optional Dynamic Running Surface<sup>™</sup>
- Fold-down transom seat and sunpad