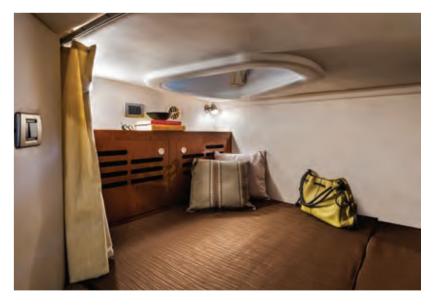

#### FEATURES

- Elegant interior with elegant colors and textures
- Twin engine power options up to 300-HP V-8 MerCruisers® available
- Available Axius<sup>®</sup> control for easy docking and precise slow-speed maneuvering
- Rotating convertible double helm seat
- Fold-down transom seat and sunpad
- Convertible dinette enables overnight accommodations for six
- Standard interior U-shape seating or optional V-berth bed to suit individual cruising lifestyles