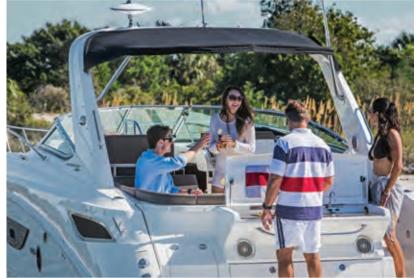

To see all available fabrics and finishes packages, visit the Sport Cruisers Fabrics, Finishes & Canvas section on page 116.

LENGTH: 37' 6" / 11.43 m | BEAM: 12' 0" / 3.66 m WEIGHT: 18,064 lb / 8,194 kg | FUEL: 250 gal / 946 L

#### FEATURES

- Elegant cockpit and interior materials and finishes
- Twin sterndrive or V-drive engine options for a variety of cruising preferences
- Available Axius<sup>®</sup> control for easy docking and precise slow-speed maneuvering
- Choose fold-away aft-facing seats or the transom gourmet station to configure the boat for your entertaining needs
- Convertible salon and aft seating enable overnight accommodations for six
- Optional berth enclosure provides additional privacy