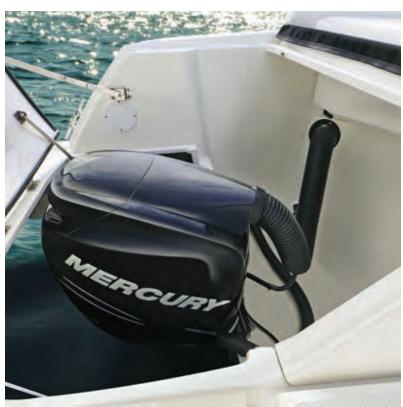

#### FEATURES

- Optional joystick piloting for Verado engines provides easy docking and precise slow-speed maneuvering
- Concealed Outboard Propulsion<sup>™</sup> with Verado<sup>®</sup> outboard engines provide a saltwater-capable and remarkably quiet ride
- Standard Dynamic Running Surface<sup>™</sup> reduces minimum cruising speed, time to plane and bow rise
- Expansive cockpit seating encourages entertaining
- Includes an upper cockpit galley for convenient hosting
- Exquisite mid-ship, full-beam master stateroom with queen-size berth
- Convertible forward berth seating for additional entertaining or sleeping accommodations
- Sleeping accommodations for four