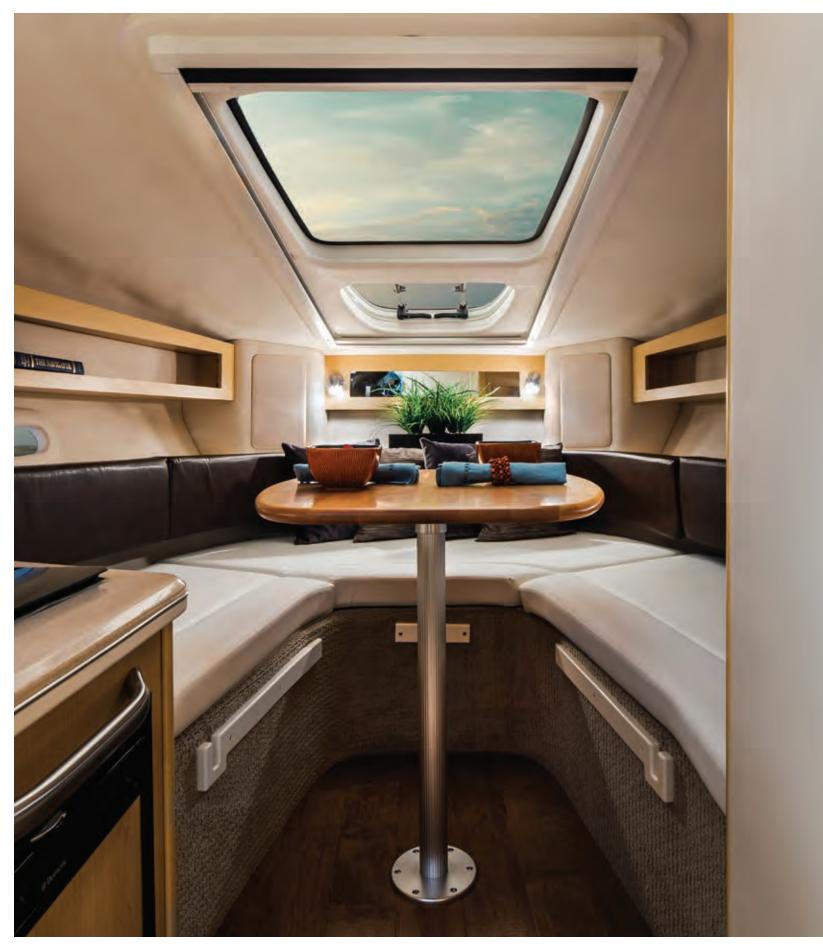

#### FEATURES

- Flexible cockpit layout available with or without cockpit wetbar
- Spacious cockpit seating with convertible helm and aft seats
- Streamlined hull for exceptional stability and maneuverability
- Standard integral swim platform
- Sleeping accommodations for four
- Increased natural lighting with skylights and expansive hullside windows
- Reduced bow rise, improved stability and lower speed with optional Dynamic Running Surface<sup>TM</sup>

#### FEATURES

- Classic fiberglass arch styling
- Trendsetting interior with elegant colors and textures
- Power options up to a 380-HP V-8 MerCruiser® engine
- Rotating and convertible helm seat with curved portside lounge
- Sleeping accommodations for four
- Increased natural lighting with new hullside windows
- Reduced bow rise, improved stability and lower planing speed with optional Dynamic Running Surface<sup>™</sup>
- Fold-down transom seat and sunpad

#### FEATURES

- Elegant interior with elegant colors and textures
- Twin engine power options up to 300-HP V-8 MerCruisers® available
- Available Axius<sup>®</sup> control for easy docking and precise slow-speed maneuvering
- Rotating convertible double helm seat
- Fold-down transom seat and sunpad
- Convertible dinette enables overnight accommodations for six
- Standard interior U-shape seating or optional V-berth bed to suit individual cruising lifestyles