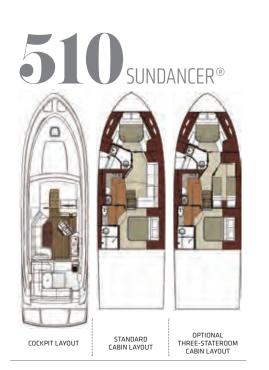

# BUNDANCER®

LENGTH: 50' 10" / 15.49 m | BEAM: 14' 8" / 4.47 m WEIGHT: 44,623 lb / 20,240 kg | FUEL: 400 gal / 1,514 L

#### FEATURES

- Optional joystick control and Zeus<sup>®</sup> propulsion enhance docking capabilities
- Enclosed solarium with abundant seating provides comfortable water-level entertainment
- SkyFlow<sup>™</sup> atrium design for open, airy salon and galley
- Electronic cockpit sunshade
- Standard triple-pane sliding sunroom entry door
- Full-beam, mid-ship master stateroom with private head
- Additional stateroom and head offer comfortable accommodations for friends and family
- Optional third stateroom expands overnighting capabilities
- Climate-controlled sunroom
- Expansive pneumatic, tinted-glass sunroof
- Large U-shaped cockpit seating with storage below
- Sunroom wet bar with sink and faucet, solid-surface countertop, stainless steel handrail, trash receptacle, refrigerator and storage cabinet
- Lower L-shaped salon sofa with standard pull-out bed
- Optional cockpit grill
- Standard double-wide pivoting helm seat with armrests, teak footrest and heavy-duty, adjustable pedestals

To see all available fabrics and finishes packages, visit the Sport Yachts Fabrics & Finishes section on page 118.