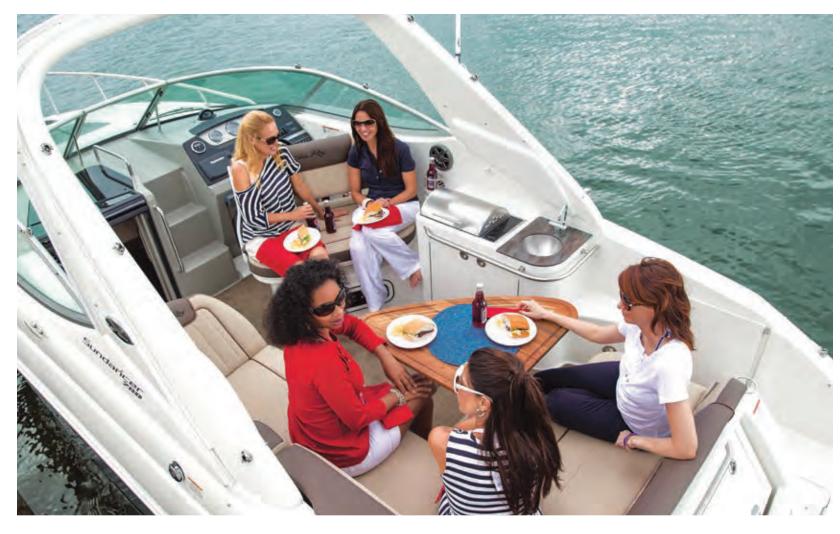

#### FEATURES

- Flexible cockpit layout available with or without cockpit wetbar
- Spacious cockpit seating with convertible helm and aft seats
- Streamlined hull for exceptional stability and maneuverability
- Standard integral swim platform
- Sleeping accommodations for four
- Increased natural lighting with skylights and expansive hullside windows
- Reduced bow rise, improved stability and lower speed with optional Dynamic Running Surface<sup>TM</sup>

#### FEATURES

- Classic fiberglass arch styling
- Trendsetting interior with elegant colors and textures
- Power options up to a 380-HP V-8 MerCruiser® engine
- Rotating and convertible helm seat with curved portside lounge
- Sleeping accommodations for four
- Increased natural lighting with new hullside windows
- Reduced bow rise, improved stability and lower planing speed with optional Dynamic Running Surface<sup>™</sup>
- Fold-down transom seat and sunpad