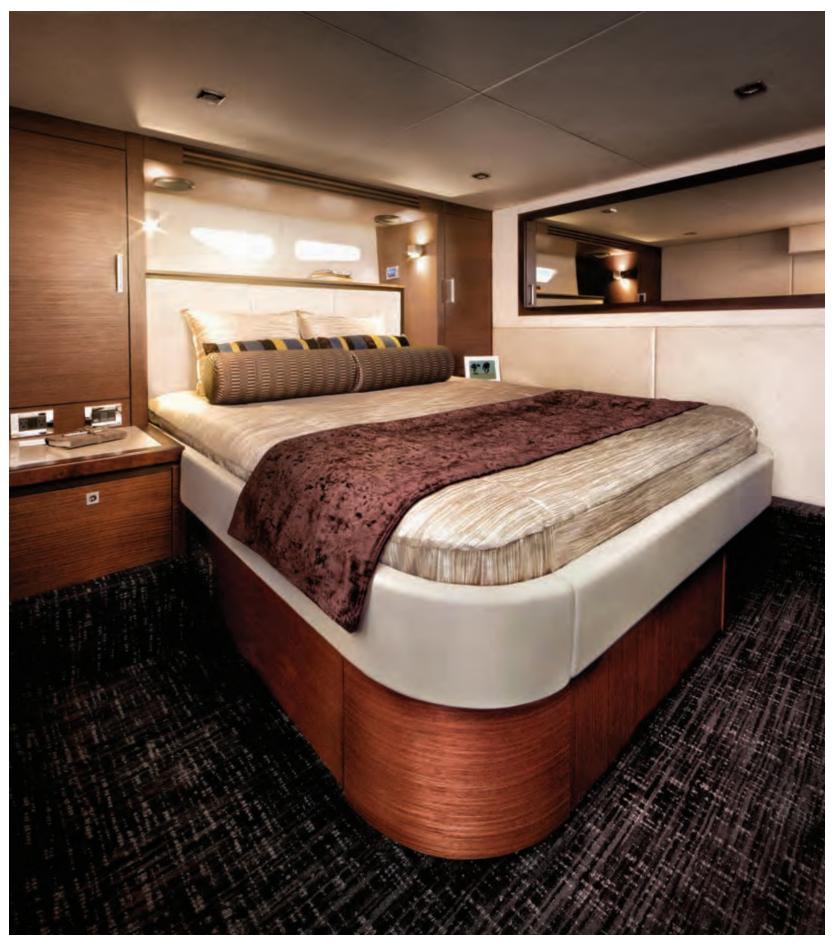

## 410sundancer®

#### FEATURES

- Optional joystick control and Zeus<sup>®</sup> drives enhance docking capabilities
- Large, open cockpit layout with abundant seating
- Lower salon with convertible aft entertainment zone
- Open or enclosed hardtop options
- Private master head with additional day head for guest use
- Oversized hull windows maximize interior natural light
- Well-equipped interior with luxurious cabinetry, flooring and textiles
- Electrically actuated engine-compartment hatch
- Electrically actuated extension and Posturepedic<sup>®</sup> backrest with Visco<sup>®</sup> mattress in forward stateroom
- Salon sofa converts to bed
- Standard 9kW Onan<sup>®</sup> generator
- Optional cockpit air conditioning
- Optional second stateroom