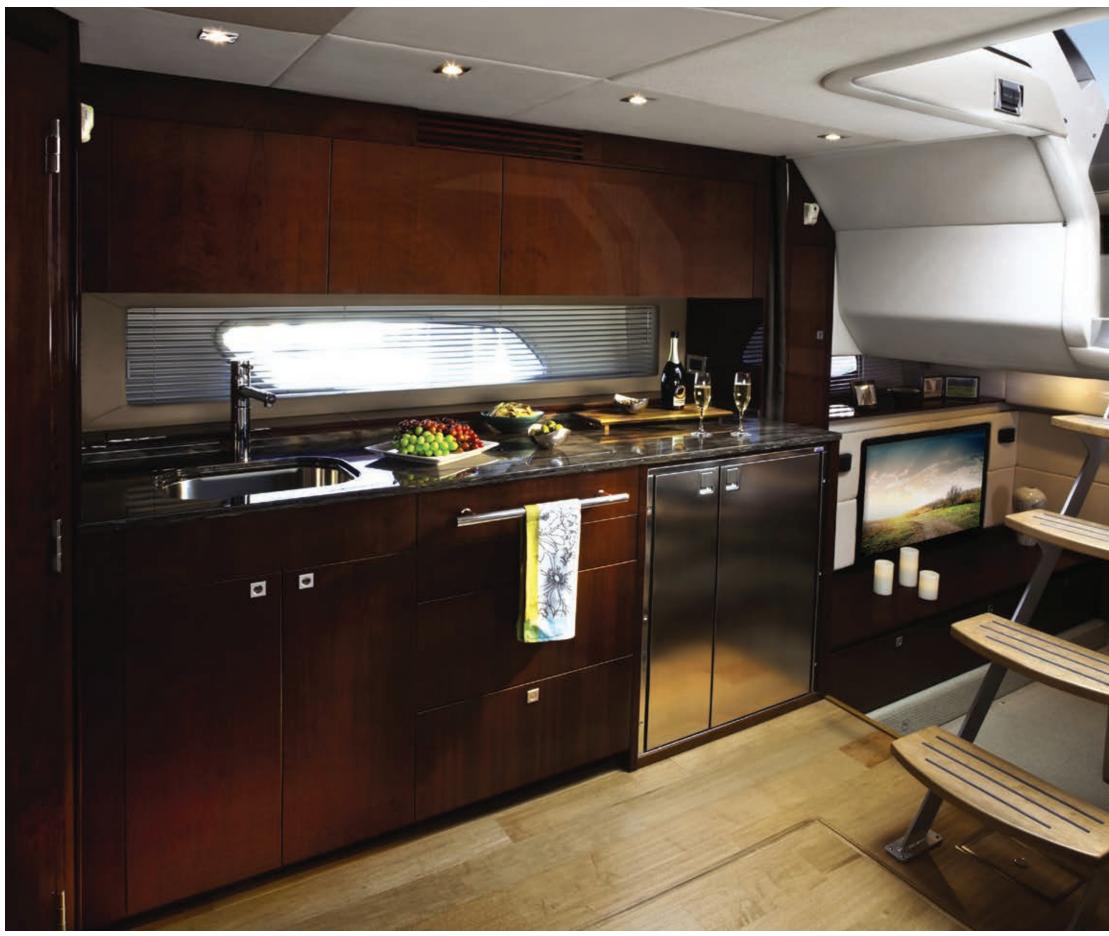

### FEATURES & OPTIONS SPORT YACHTS & YACHTS | 410 SUNDANCER – 540 SUNDANCER

1. TRANSOM PASSERELLE Our easy-to-operate gangways let you and your guests get on and off your yacht without a single misstep.

2. HYDRAULIC SWIM PLATFORM Launching and retrieving your secondary watercraft is push-button easy with our hydraulic marine lift swim platform.

3. SOLID-SURFACE COUNTERTOPS Beauty and durability go hand-in-hand with our beautifully finished solid-surface countertops.

4. SKYFLOW DESIGN Sea Ray's innovative SkyFlow atrium design brings light and air deep into the boat.

5. ADJUSTABLE FOREDECK SUNPADS Sit up for a relaxing read or lay down to really soak up the sun with our sunpads and backrest.