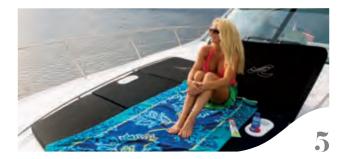

11. BOW WASH DOWN and hose at the bow.

12. WINDLASS ANCHOR SYSTEM Rope and chain with foot switches, a galvanized anchor and stainless steel chute for long-term dependability.

7. BOW THRUSTER Controlled by a joystick at the helm for added maneuverability in tight spaces.

High-quality navigation aids from the industry leader, including widescreen options. **9. GOURMET TRANSOM STATION** With a grill, a sink, storage drawers and speakers. Closes beneath a lid.

10. DYNAMIC RUNNING SURFACE<sup>™</sup> Enjoy reduced bow rise, improved stability and lower planing speed for even

Keep the anchor tackle clean with a concealed freshwater spigot