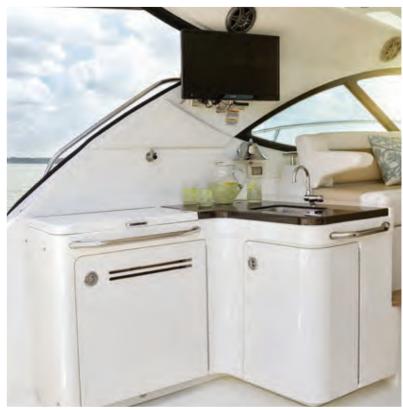

### 1. DIGITAL THROTTLE & SHIFT (DTS) Smoother and more responsive shifting from Mercury<sup>®</sup> and SmartCraft<sup>™</sup>.

2. FLATSCREEN TV

Our entertainment centers boast flatscreen LED TVs with DVD players or Blu-ray<sup>™</sup> (on select models). 3. BARBECUE GRILL

A built-in electric grill made of corrosion-resistant stainless steel. Available on select models.

4. ROCKFORD FOSGATE<sup>®</sup> STEREO

Rockford Fosgate featuring wireless Bluetooth<sup>™</sup> connectivity. 5. OPENING WINDOW

High-quality navigation aids from the industry leader, including widescreen options. **9. GOURMET TRANSOM STATION** With a grill, a sink, storage drawers and speakers. Closes beneath a lid.

10. DYNAMIC RUNNING SURFACE<sup>™</sup> Enjoy reduced bow rise, improved stability and lower planing speed for even