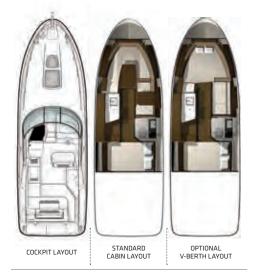

#### FEATURES

- Elegant interior with elegant colors and textures
- Twin engine power options up to 300-HP V-8 MerCruisers® available
- Available Axius<sup>®</sup> control for easy docking and precise slow-speed maneuvering
- Rotating convertible double helm seat
- Fold-down transom seat and sunpad
- Convertible dinette enables overnight accommodations for six
- Standard interior U-shape seating or optional V-berth bed to suit individual cruising lifestyles