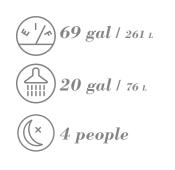

\*Only available in the U.S. and Canada

LENGTH: 26' 7" / 8.10 m | BEAM: 8' 6" / 2.59 m WEIGHT: 6,667 lb / 3,024 kg | FUEL: 69 gal / 261 L