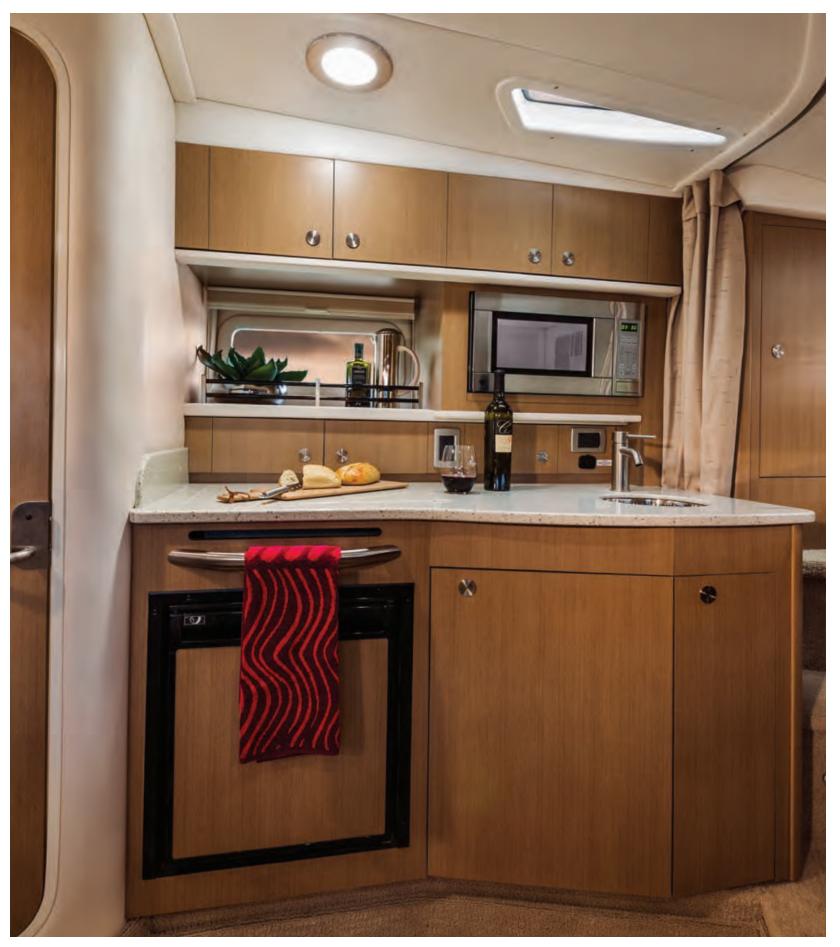

2. HYDRAULIC SWIM PLATFORM Launching and retrieving your secondary watercraft is push-button easy with our hydraulic marine lift swim platform.

3. SOLID-SURFACE COUNTERTOPS Beauty and durability go hand-in-hand with our beautifully finished solid-surface countertops.

#### 13. OVERSIZED HULL & DECK WINDOWS

Extra-large windows flood the cabins with natural light, making our yachts feel even more like home.