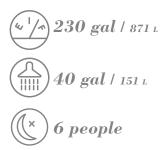

# BICITIES OF / 10.67 m REAM: 11/4\* / 3.45 m

LENGTH: 35' 0" / 10.67 m | BEAM: 11' 4" / 3.45 m WEIGHT: 15,780 lb / 7,158 kg | FUEL: 230 gal / 871 L