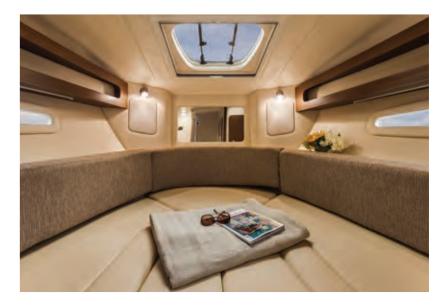

#### FEATURES

- Expansive sunroom with large sunroof and opposing seating
- Triple-pane sunroom door enables continuous flow between cockpit and sunroom
- Optional retractable cockpit sunshade for additional sun coverage
- SkyFlow<sup>™</sup> atrium invites light and air deep into the boat
- Full-beam master stateroom with private head
- Exceptional helm ergonomics and visibility makes driving a breeze
- Standard twin V-drive or optional Zeus<sup>®</sup> propulsion both available with joystick control

#### FEATURES

- Optional joystick control and Zeus<sup>®</sup> propulsion enhance docking capabilities
- Enclosed solarium with abundant seating provides comfortable water-level entertainment
- SkyFlow<sup>™</sup> atrium design for open, airy salon and galley
- Electronic cockpit sunshade
- Standard triple-pane sliding sunroom entry door
- Full-beam, mid-ship master stateroom with private head
- Additional stateroom and head offer comfortable accommodations for friends and family
- Optional third stateroom expands overnighting capabilities
- Climate-controlled sunroom
- Expansive pneumatic, tinted-glass sunroof
- Large U-shaped cockpit seating with storage below
- Sunroom wet bar with sink and faucet, solid-surface countertop, stainless steel handrail, trash receptacle, refrigerator and storage cabinet
- Lower L-shaped salon sofa with standard pull-out bed
- Optional cockpit grill
- Standard double-wide pivoting helm seat with armrests, teak footrest and heavy-duty, adjustable pedestals