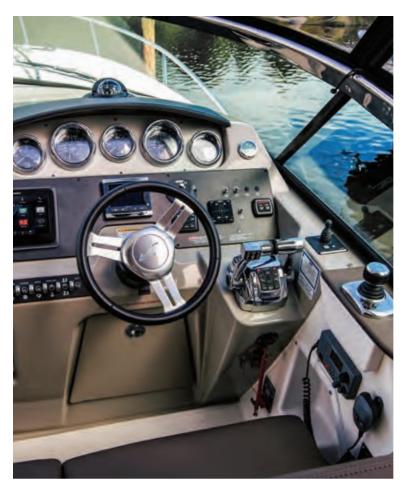

# OPTIONS AND SPECS

No two journeys are alike. Choose the propulsion options, creature comforts and finishes packages that best reflect your personal style. Technical accessories and life's luxuries help maximize the potential of your voyage. *Command the waters*.

## FEATURES & OPTIONS SPORT CRUISERS | 260 SUNDANCER-370 VENTURE

### 1. DIGITAL THROTTLE & SHIFT (DTS) Smoother and more responsive shifting from Mercury<sup>®</sup> and SmartCraft<sup>™</sup>.

2. FLATSCREEN TV

Our entertainment centers boast flatscreen LED TVs with DVD players or Blu-ray<sup>™</sup> (on select models). 3. BARBECUE GRILL

A built-in electric grill made of corrosion-resistant stainless steel. Available on select models.

4. ROCKFORD FOSGATE<sup>®</sup> STEREO

Rockford Fosgate featuring wireless Bluetooth<sup>™</sup> connectivity. 5. OPENING WINDOW

Select models offer an opening window for ventilation below deck.

6. ROCKFORD FOSGATE TRANSOM STEREO REMOTE Offering convenient control of the Rockford Fosgate stereos right at the water's edge.

8. RAYMARINE<sup>®</sup> ELECTRONICS more control on the water.

11. BOW WASH DOWN and hose at the bow.

12. WINDLASS ANCHOR SYSTEM Rope and chain with foot switches, a galvanized anchor and stainless steel chute for long-term dependability.

7. BOW THRUSTER Controlled by a joystick at the helm for added maneuverability in tight spaces.

High-quality navigation aids from the industry leader, including widescreen options. **9. GOURMET TRANSOM STATION** With a grill, a sink, storage drawers and speakers. Closes beneath a lid.

10. DYNAMIC RUNNING SURFACE<sup>™</sup> Enjoy reduced bow rise, improved stability and lower planing speed for even