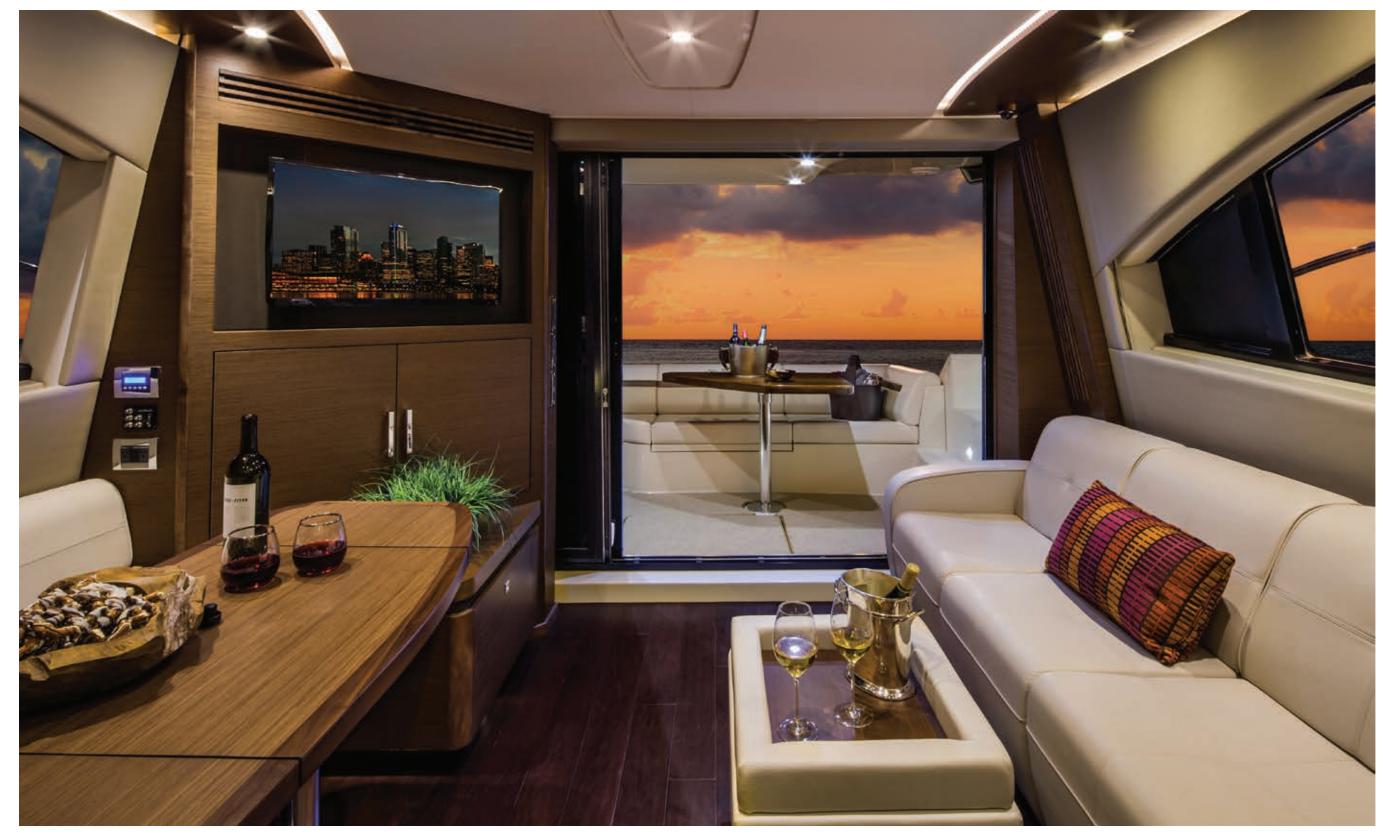

# BUNDANCER®

LENGTH: 50' 10" / 15.49 m | BEAM: 14' 8" / 4.47 m WEIGHT: 44,623 lb / 20,240 kg | FUEL: 400 gal / 1,514 L

#### FEATURES

- Optional joystick control and Zeus<sup>®</sup> propulsion enhance docking capabilities
- Enclosed solarium with abundant seating provides comfortable water-level entertainment
- SkyFlow<sup>™</sup> atrium design for open, airy salon and galley
- Electronic cockpit sunshade
- Standard triple-pane sliding sunroom entry door
- Full-beam, mid-ship master stateroom with private head
- Additional stateroom and head offer comfortable accommodations for friends and family
- Optional third stateroom expands overnighting capabilities
- Climate-controlled sunroom
- Expansive pneumatic, tinted-glass sunroof
- Large U-shaped cockpit seating with storage below
- Sunroom wet bar with sink and faucet, solid-surface countertop, stainless steel handrail, trash receptacle, refrigerator and storage cabinet
- Lower L-shaped salon sofa with standard pull-out bed
- Optional cockpit grill
- Standard double-wide pivoting helm seat with armrests, teak footrest and heavy-duty, adjustable pedestals

To see all available fabrics and finishes packages, visit the Sport Yachts Fabrics & Finishes section on page 118.