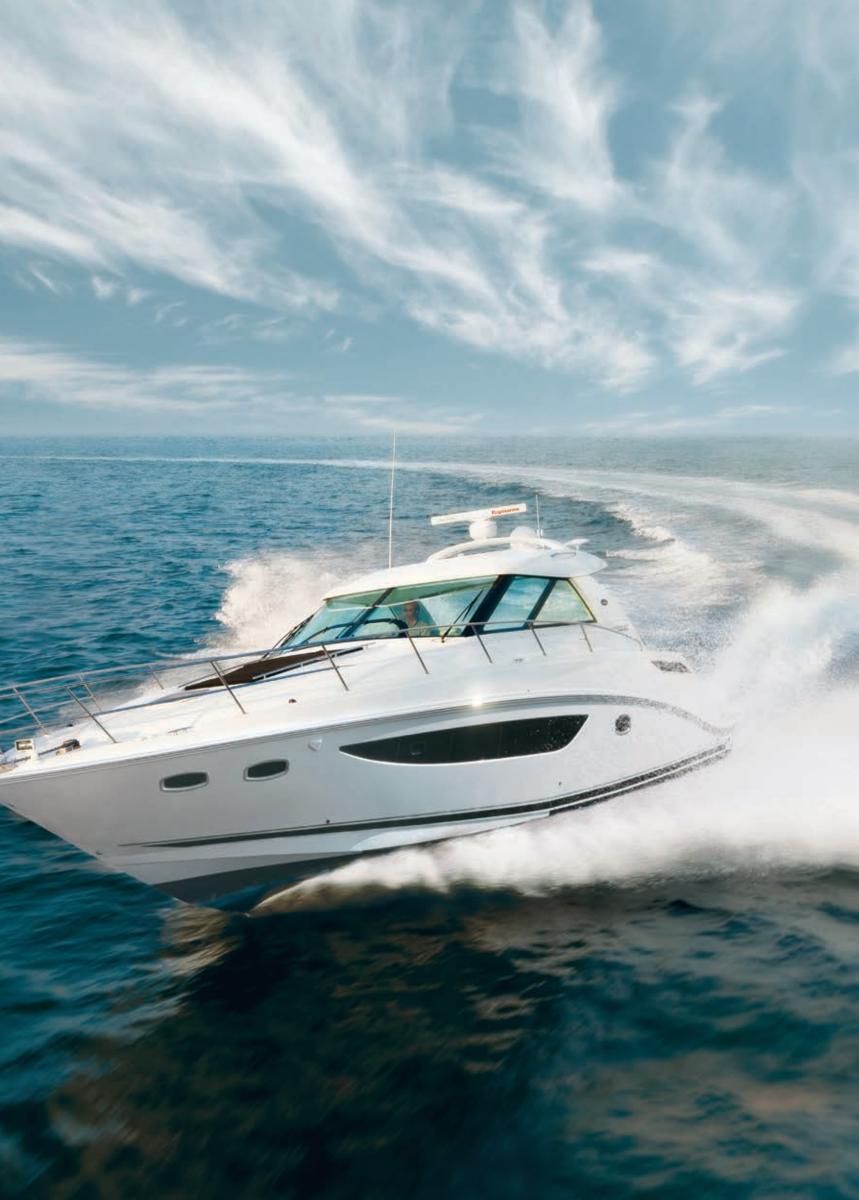

## 410 sundancer®

LENGTH: 45' 5" / 13.84 m | BEAM: 13' 2" / 4.01 m WEIGHT: 24,362 lb / 11,050 kg | FUEL: 300 gal / 1,135 L

#### FEATURES

- Standard Axius<sup>®</sup> joystick control and optional Zeus<sup>®</sup> propulsion enhance docking capabilities
- Media room with theater seating, accent lighting and impressive LED TV with remote Blu-ray player
- Enclosed fiberglass hardtop with large sunroof
- Port and starboard dual helm seats
- Optional cockpit air conditioning
- Oversized hull windows maximize interior natural light
- Cockpit wet bar with sink and faucet, solid-surface countertop, stainless steel handrail, trash receptacle and storage cabinet
- Electrically actuated engine-compartment hatch
- Optional cockpit grill
- Standard generator with sound shield
- Large, extended swim platform with heavy-duty stainless steel swim ladder
- Electrically actuated extension and Posturepedic<sup>®</sup> backrest with Visco<sup>®</sup> mattress in forward stateroom