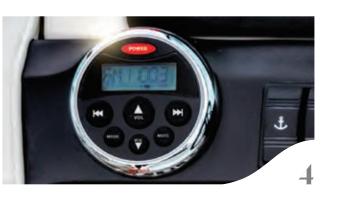

### 1. DIGITAL THROTTLE & SHIFT (DTS) Smoother and more responsive shifting from Mercury<sup>®</sup> and SmartCraft<sup>™</sup>.

2. FLATSCREEN TV

Our entertainment centers boast flatscreen LED TVs with DVD players or Blu-ray<sup>™</sup> (on select models). 3. BARBECUE GRILL

A built-in electric grill made of corrosion-resistant stainless steel. Available on select models.

4. ROCKFORD FOSGATE<sup>®</sup> STEREO

Rockford Fosgate featuring wireless Bluetooth<sup>™</sup> connectivity. 5. OPENING WINDOW

Select models offer an opening window for ventilation below deck.

6. ROCKFORD FOSGATE TRANSOM STEREO REMOTE Offering convenient control of the Rockford Fosgate stereos right at the water's edge.

8. RAYMARINE<sup>®</sup> ELECTRONICS more control on the water.

11. BOW WASH DOWN and hose at the bow.

12. WINDLASS ANCHOR SYSTEM Rope and chain with foot switches, a galvanized anchor and stainless steel chute for long-term dependability.

7. BOW THRUSTER Controlled by a joystick at the helm for added maneuverability in tight spaces.

High-quality navigation aids from the industry leader, including widescreen options. **9. GOURMET TRANSOM STATION** With a grill, a sink, storage drawers and speakers. Closes beneath a lid.

10. DYNAMIC RUNNING SURFACE<sup>™</sup> Enjoy reduced bow rise, improved stability and lower planing speed for even