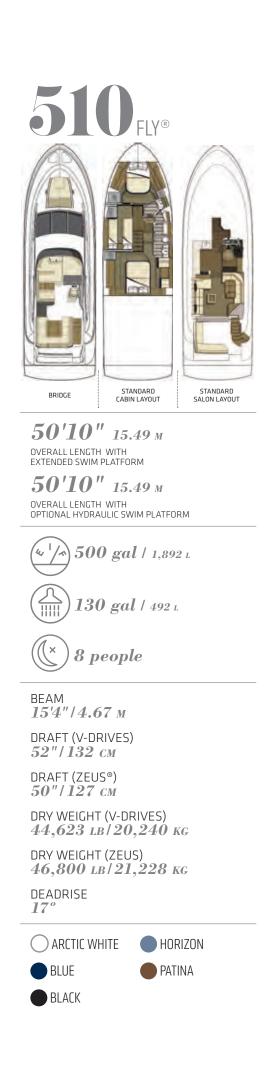

## **510** FLY®

#### FEATURES

- Standard twin V-drive or optional Zeus<sup>®</sup> propulsion with joystick control
- Standard upper and lower helm stations
- Large, full-beam mid-ship master suite is an owner's oasis
- Two additional staterooms for comfortable friend and family accommodations
- Expansive flybridge with multiple seating, lounging and dining areas
- Continuous cockpit and salon interaction with multi-opening pocket door
- Standard transom lazarette or optional crew quarter
- Salon-level galley features dedicated storage, solid-surface counter tops and serving bar
- Two richly appointed heads
- Two available cockpit layouts (with and without portside seating)
- Standard radar arch and optional hardtop
- Sliding bridge entry hatch

To see all available fabrics and finishes packages, visit the Sport Yachts Fabrics & Finishes section on page 118.