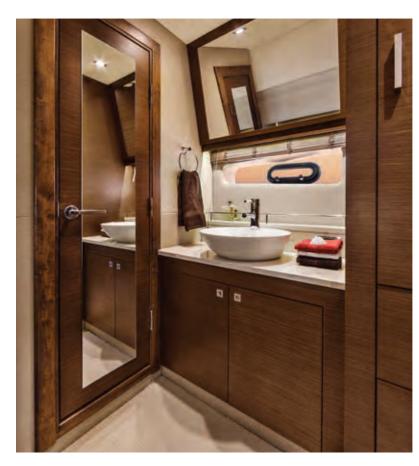

#### FEATURES

- Standard twin V-drive or optional Zeus<sup>®</sup> propulsion with joystick control
- Standard upper and lower helm stations
- Large, full-beam mid-ship master suite is an owner's oasis
- Two additional staterooms for comfortable friend and family accommodations
- Expansive flybridge with multiple seating, lounging and dining areas
- Continuous cockpit and salon interaction with multi-opening pocket door
- Standard transom lazarette or optional crew quarter
- Salon-level galley features dedicated storage, solid-surface counter tops and serving bar
- Two richly appointed heads
- Two available cockpit layouts (with and without portside seating)
- Standard radar arch and optional hardtop
- Sliding bridge entry hatch

To see all available fabrics and finishes packages, visit the Sport Yachts Fabrics & Finishes section on page 118.