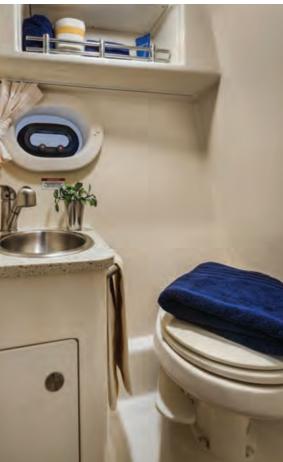

#### FEATURES

- Flexible cockpit layout available with or without cockpit wetbar
- Spacious cockpit seating with convertible helm and aft seats
- Streamlined hull for exceptional stability and maneuverability
- Standard integral swim platform
- Sleeping accommodations for four
- Increased natural lighting with skylights and expansive hullside windows
- Reduced bow rise, improved stability and lower speed with optional Dynamic Running Surface<sup>TM</sup>

#### FEATURES

- Classic fiberglass arch styling
- Trendsetting interior with elegant colors and textures
- Power options up to a 380-HP V-8 MerCruiser® engine
- Rotating and convertible helm seat with curved portside lounge
- Sleeping accommodations for four
- Increased natural lighting with new hullside windows
- Reduced bow rise, improved stability and lower planing speed with optional Dynamic Running Surface<sup>™</sup>
- Fold-down transom seat and sunpad