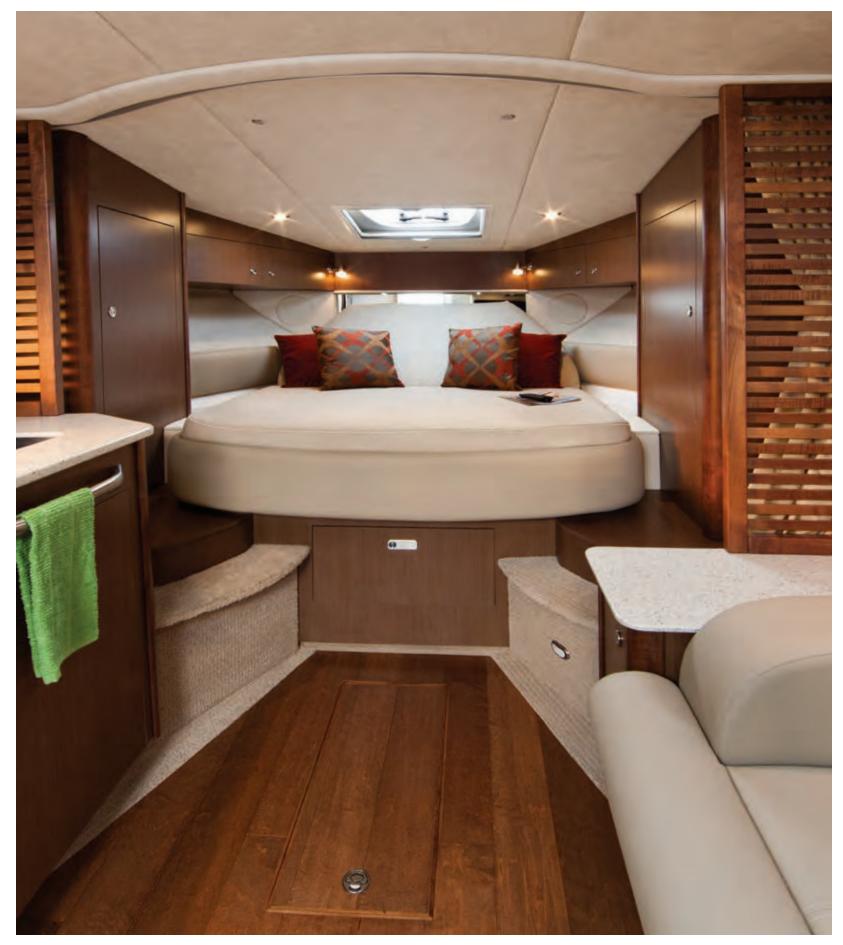

#### FEATURES

- Optional joystick control and Zeus<sup>®</sup> drives enhance docking capabilities
- Large, open cockpit layout with abundant seating
- Lower salon with convertible aft entertainment zone
- Open or enclosed hardtop options
- Private master head with additional day head for guest use
- Oversized hull windows maximize interior natural light
- Well-equipped interior with luxurious cabinetry, flooring and textiles
- Electrically actuated engine-compartment hatch
- Electrically actuated extension and Posturepedic<sup>®</sup> backrest with Visco<sup>®</sup> mattress in forward stateroom
- Salon sofa converts to bed
- Standard 9kW Onan<sup>®</sup> generator
- Optional cockpit air conditioning
- Optional second stateroom

#### FEATURES

- Standard Axius<sup>®</sup> joystick control and optional Zeus<sup>®</sup> propulsion enhance docking capabilities
- Media room with theater seating, accent lighting and impressive LED TV with remote Blu-ray player
- Enclosed fiberglass hardtop with large sunroof
- Port and starboard dual helm seats
- Optional cockpit air conditioning
- Oversized hull windows maximize interior natural light
- Cockpit wet bar with sink and faucet, solid-surface countertop, stainless steel handrail, trash receptacle and storage cabinet
- Electrically actuated engine-compartment hatch
- Optional cockpit grill
- Standard generator with sound shield
- Large, extended swim platform with heavy-duty stainless steel swim ladder
- Electrically actuated extension and Posturepedic<sup>®</sup> backrest with Visco<sup>®</sup> mattress in forward stateroom