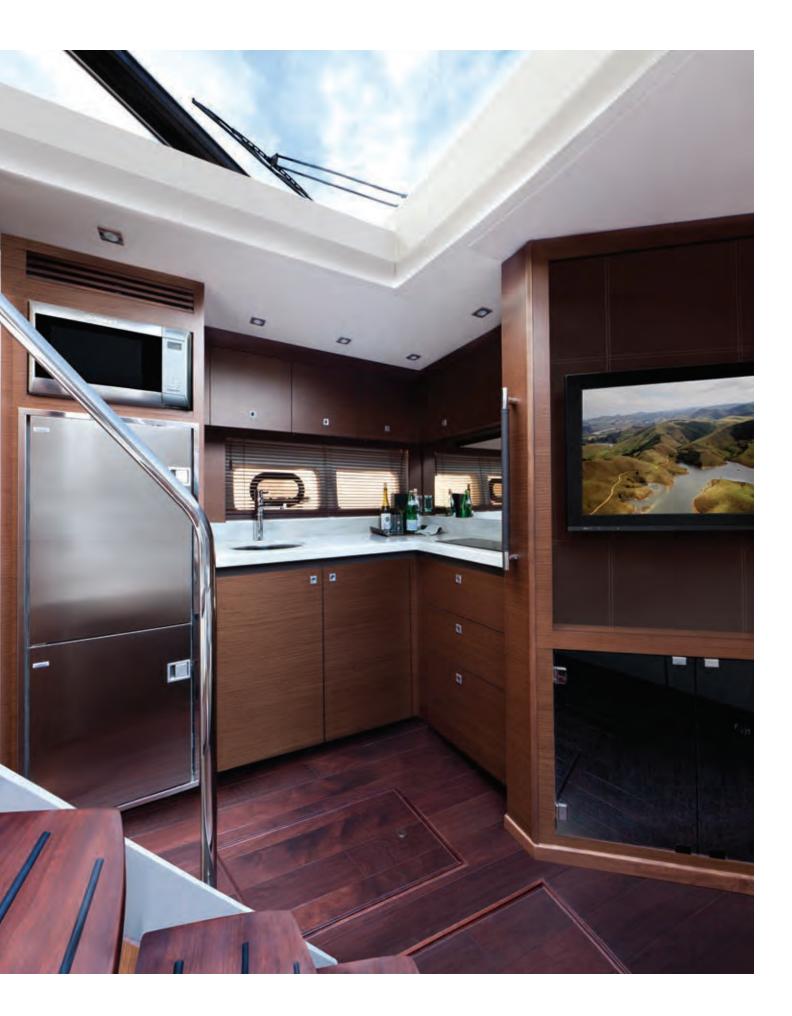

#### FEATURES

- Standard Axius<sup>®</sup> joystick control and optional Zeus<sup>®</sup> propulsion enhance docking capabilities
- Media room with theater seating, accent lighting and impressive LED TV with remote Blu-ray player
- Enclosed fiberglass hardtop with large sunroof
- Port and starboard dual helm seats
- Optional cockpit air conditioning
- Oversized hull windows maximize interior natural light
- Cockpit wet bar with sink and faucet, solid-surface countertop, stainless steel handrail, trash receptacle and storage cabinet
- Electrically actuated engine-compartment hatch
- Optional cockpit grill
- Standard generator with sound shield
- Large, extended swim platform with heavy-duty stainless steel swim ladder
- Electrically actuated extension and Posturepedic<sup>®</sup> backrest with Visco<sup>®</sup> mattress in forward stateroom