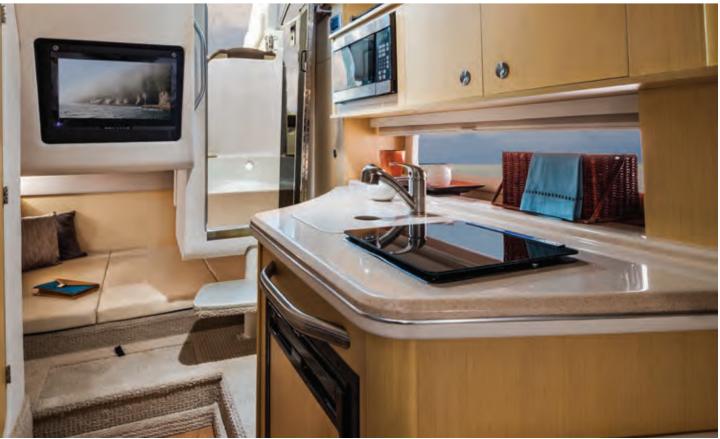

## sundancer $^{\circ}$

LENGTH: 33' 4" / 10.16 m | BEAM: 10' 5" / 3.18 m WEIGHT: 13,334 lb / 6,048 kg | FUEL: 200 gal / 757 L

#### FEATURES

- Available Axius<sup>®</sup> control for easy docking and precise slow-speed maneuvering
- Available plush foredeck sunpad
- Optional aft-facing seat accommodates two
- Convertible salon sofa and mid-berth conversation zone enable overnight accommodations for six
- Gourmet galley with abundant storage and a host of amenities
- Increased natural lighting with new hullside windows