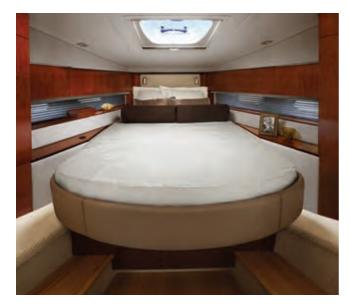

#### 15. INNERSPRING MATTRESS

You'll always wake up refreshed after a night spent sleeping on our high-quality, custom-made pillowtop innerspring mattresses.

Let the sunlight and sunset views in with the fully retractable triple-panel door (standard on the 510 Fly).