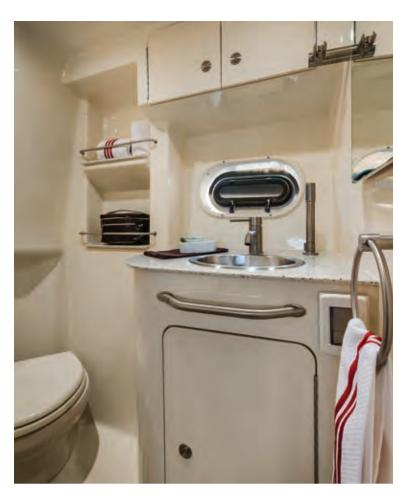

#### FEATURES

- Optional joystick control and Zeus<sup>®</sup> drives enhance docking capabilities
- Large, open cockpit layout with abundant seating
- Lower salon with convertible aft entertainment zone
- Open or enclosed hardtop options
- Private master head with additional day head for guest use
- Oversized hull windows maximize interior natural light
- Well-equipped interior with luxurious cabinetry, flooring and textiles
- Electrically actuated engine-compartment hatch
- Electrically actuated extension and Posturepedic<sup>®</sup> backrest with Visco<sup>®</sup> mattress in forward stateroom
- Salon sofa converts to bed
- Standard 9kW Onan<sup>®</sup> generator
- Optional cockpit air conditioning
- Optional second stateroom