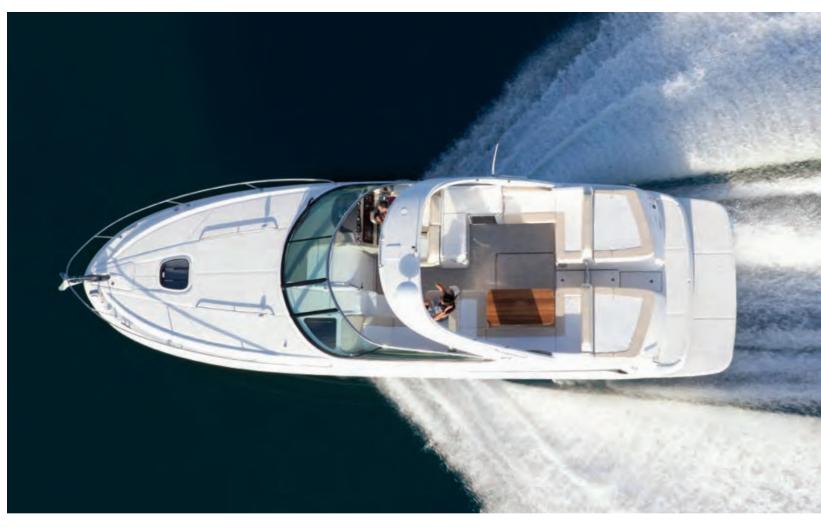

#### 370 VENTURE®

#### FEATURES

- Optional joystick piloting for Verado engines provides easy docking and precise slow-speed maneuvering
- Concealed Outboard Propulsion<sup>™</sup> with Verado<sup>®</sup> outboard engines provide a saltwater-capable and remarkably quiet ride
- Standard Dynamic Running Surface<sup>™</sup> reduces minimum cruising speed, time to plane and bow rise
- Expansive cockpit seating encourages entertaining
- Includes an upper cockpit galley for convenient hosting
- Exquisite mid-ship, full-beam master stateroom with queen-size berth
- Convertible forward berth seating for additional entertaining or sleeping accommodations
- Sleeping accommodations for four

To see all available fabrics and finishes packages, visit the Sport Cruisers Fabrics, Finishes & Canvas section on page 116.

33

LENGTH: 37' 2" / 11.33 m | BEAM: 11' 3" / 3.43 m WEIGHT: 15,840 lb / 7,185 kg | FUEL: 222 gal / 840 L