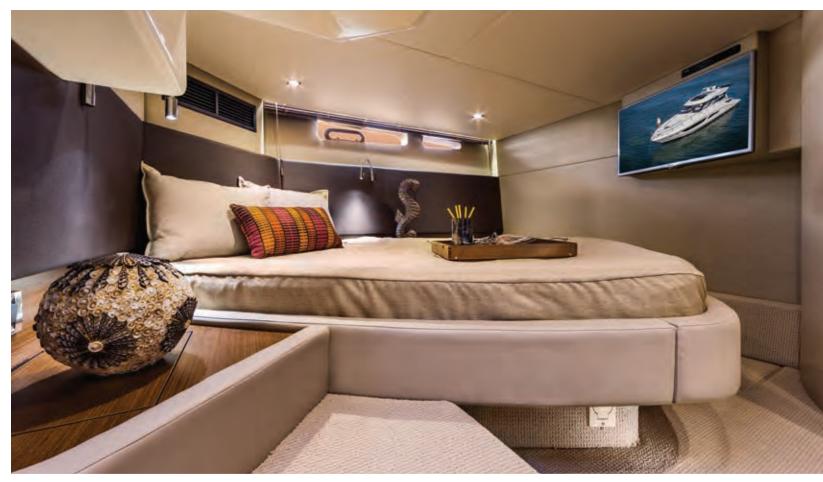

#### FEATURES

- Optional joystick control and Zeus<sup>®</sup> drives enhance docking capabilities
- Large, open cockpit layout with abundant seating
- Lower salon with convertible aft entertainment zone
- Open or enclosed hardtop options
- Private master head with additional day head for guest use
- Oversized hull windows maximize interior natural light
- Well-equipped interior with luxurious cabinetry, flooring and textiles
- Electrically actuated engine-compartment hatch
- Electrically actuated extension and Posturepedic<sup>®</sup> backrest with Visco<sup>®</sup> mattress in forward stateroom
- Salon sofa converts to bed
- Standard 9kW Onan<sup>®</sup> generator
- Optional cockpit air conditioning
- Optional second stateroom

#### FEATURES

- Standard Axius<sup>®</sup> joystick control and optional Zeus<sup>®</sup> propulsion enhance docking capabilities
- Media room with theater seating, accent lighting and impressive LED TV with remote Blu-ray player
- Enclosed fiberglass hardtop with large sunroof
- Port and starboard dual helm seats
- Optional cockpit air conditioning
- Oversized hull windows maximize interior natural light
- Cockpit wet bar with sink and faucet, solid-surface countertop, stainless steel handrail, trash receptacle and storage cabinet
- Electrically actuated engine-compartment hatch
- Optional cockpit grill
- Standard generator with sound shield
- Large, extended swim platform with heavy-duty stainless steel swim ladder
- Electrically actuated extension and Posturepedic<sup>®</sup> backrest with Visco<sup>®</sup> mattress in forward stateroom