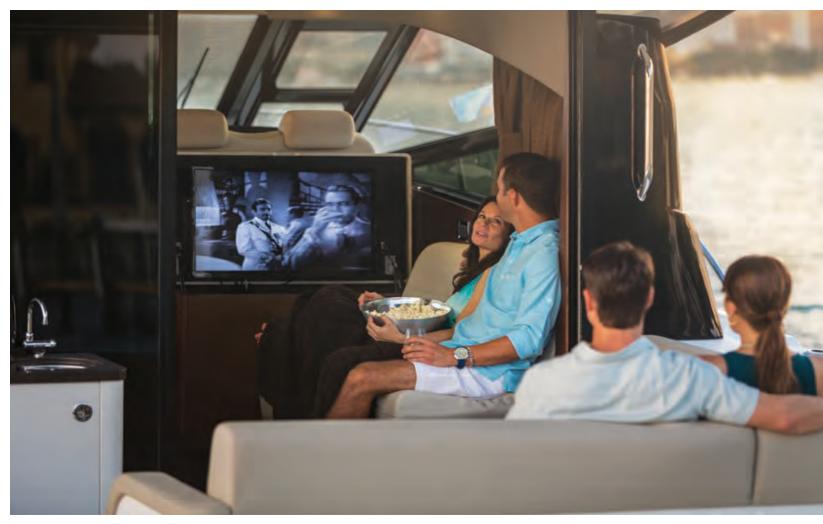

### 1. DIGITAL THROTTLE & SHIFT (DTS) Smoother and more responsive shifting from Mercury<sup>®</sup> and SmartCraft<sup>™</sup>.

2. FLATSCREEN TV

Our entertainment centers boast flatscreen LED TVs with DVD players or Blu-ray<sup>™</sup> (on select models). 3. BARBECUE GRILL

#### 14. FLATSCREEN TV & PREMIUM SOUND

Our entertainment centers boast flatscreen LED Smart TVs with Blu-ray players, as well as Harman Kardon® home theatre systems