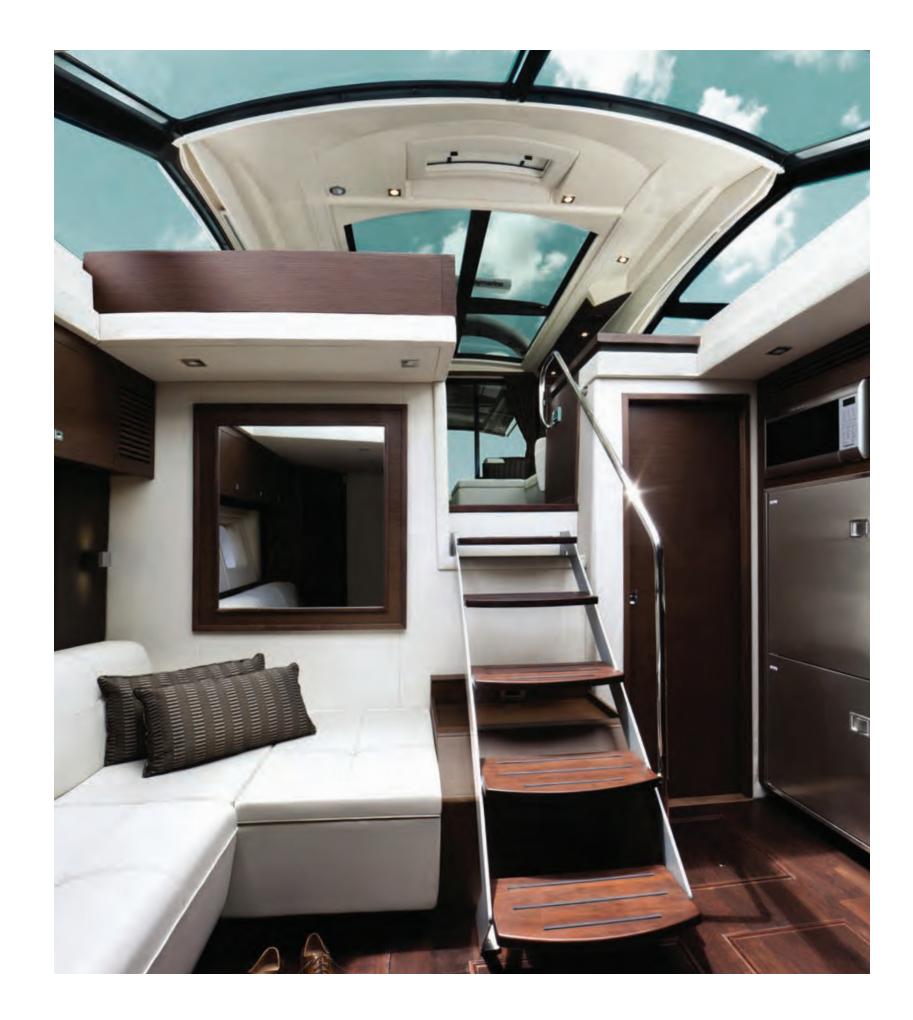

4. SKYFLOW DESIGN Sea Ray's innovative SkyFlow atrium design brings light and air deep into the boat.

5. ADJUSTABLE FOREDECK SUNPADS Sit up for a relaxing read or lay down to really soak up the sun with our sunpads and backrest.

6. SUNROOF SKYLIGHT Let the light in with an expansive hardtop skylight.

7. AXIUS<sup>®</sup> AND ZEUS<sup>®</sup> The Zeus® propulsion system comes with a helm joystick for docking, Skyhook® station-keeping technology and an integrated autopilot.