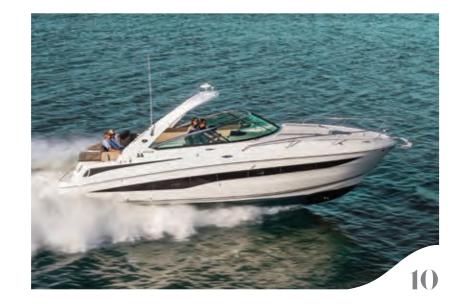

#### 370 VENTURE®

## 370 VENTURE®

10

LENGTH: 41' 6" / 12.65 m | BEAM: 13' 0" / 3.96 m WEIGHT: 23,724 lb / 10,761 kg | FUEL: 254 gal / 961 L