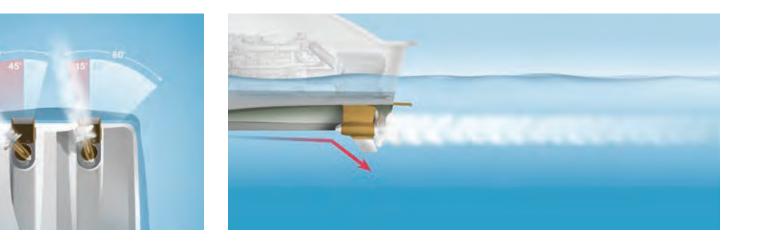

High-quality navigation aids from the industry leader, including widescreen options. **9. GOURMET TRANSOM STATION** With a grill, a sink, storage drawers and speakers. Closes beneath a lid.

10. DYNAMIC RUNNING SURFACE<sup>™</sup> Enjoy reduced bow rise, improved stability and lower planing speed for even