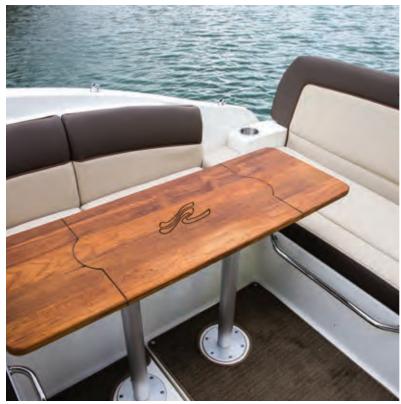

#### FEATURES

- Flexible cockpit layout available with or without cockpit wetbar
- Spacious cockpit seating with convertible helm and aft seats
- Streamlined hull for exceptional stability and maneuverability
- Standard integral swim platform
- Sleeping accommodations for four
- Increased natural lighting with skylights and expansive hullside windows
- Reduced bow rise, improved stability and lower speed with optional Dynamic Running Surface<sup>TM</sup>

#### FEATURES

- Classic fiberglass arch styling
- Trendsetting interior with elegant colors and textures
- Power options up to a 380-HP V-8 MerCruiser® engine
- Rotating and convertible helm seat with curved portside lounge
- Sleeping accommodations for four
- Increased natural lighting with new hullside windows
- Reduced bow rise, improved stability and lower planing speed with optional Dynamic Running Surface<sup>™</sup>
- Fold-down transom seat and sunpad