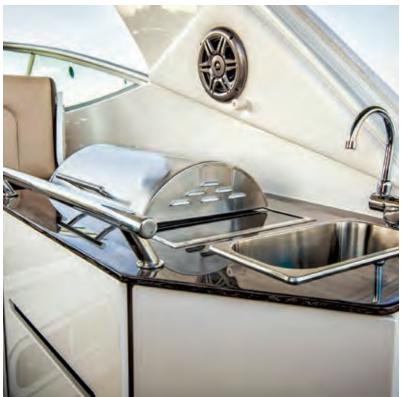

### 1. DIGITAL THROTTLE & SHIFT (DTS) Smoother and more responsive shifting from Mercury<sup>®</sup> and SmartCraft<sup>™</sup>.

2. FLATSCREEN TV

Our entertainment centers boast flatscreen LED TVs with DVD players or Blu-ray<sup>™</sup> (on select models). 3. BARBECUE GRILL

A built-in electric grill made of corrosion-resistant stainless steel. Available on select models.

4. ROCKFORD FOSGATE<sup>®</sup> STEREO

Rockford Fosgate featuring wireless Bluetooth<sup>™</sup> connectivity. 5. OPENING WINDOW

High-quality navigation aids from the industry leader, including widescreen options. **9. GOURMET TRANSOM STATION** With a grill, a sink, storage drawers and speakers. Closes beneath a lid.

10. DYNAMIC RUNNING SURFACE<sup>™</sup> Enjoy reduced bow rise, improved stability and lower planing speed for even