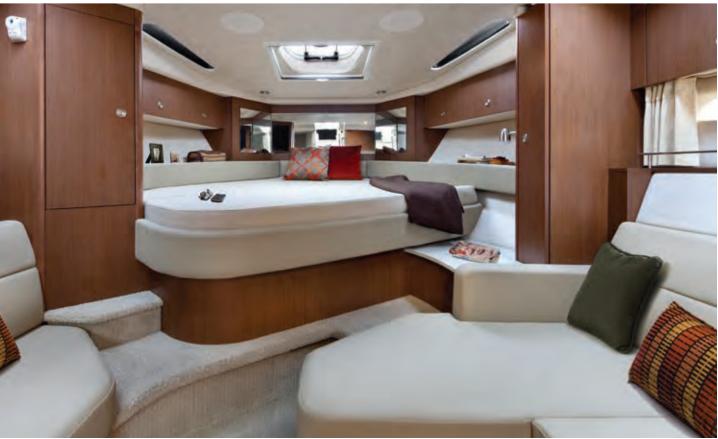

To see all available fabrics and finishes packages, visit the Sport Cruisers Fabrics, Finishes & Canvas section on page 116.

LENGTH: 37' 6" / 11.43 m | BEAM: 12' 0" / 3.66 m WEIGHT: 18,064 lb / 8,194 kg | FUEL: 250 gal / 946 L

#### FEATURES

- Elegant cockpit and interior materials and finishes
- Twin sterndrive or V-drive engine options for a variety of cruising preferences
- Available Axius<sup>®</sup> control for easy docking and precise slow-speed maneuvering
- Choose fold-away aft-facing seats or the transom gourmet station to configure the boat for your entertaining needs
- Convertible salon and aft seating enable overnight accommodations for six
- Optional berth enclosure provides additional privacy