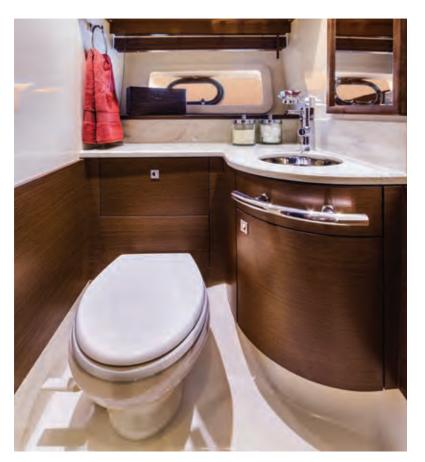

#### FEATURES

- Standard twin V-drive or optional Zeus<sup>®</sup> propulsion with joystick control
- Standard upper and lower helm stations
- Large, full-beam mid-ship master suite is an owner's oasis
- Two additional staterooms for comfortable friend and family accommodations
- Expansive flybridge with multiple seating, lounging and dining areas
- Continuous cockpit and salon interaction with multi-opening pocket door
- Standard transom lazarette or optional crew quarter
- Salon-level galley features dedicated storage, solid-surface counter tops and serving bar
- Two richly appointed heads
- Two available cockpit layouts (with and without portside seating)
- Standard radar arch and optional hardtop
- Sliding bridge entry hatch

To see all available fabrics and finishes packages, visit the Sport Yachts Fabrics & Finishes section on page 118.