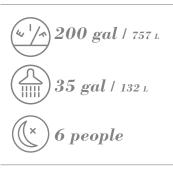

## sundancer $^{\circ}$

LENGTH: 33' 4" / 10.16 m | BEAM: 10' 5" / 3.18 m WEIGHT: 13,334 lb / 6,048 kg | FUEL: 200 gal / 757 L

#### FEATURES

- Available Axius<sup>®</sup> control for easy docking and precise slow-speed maneuvering
- Available plush foredeck sunpad
- Optional aft-facing seat accommodates two
- Convertible salon sofa and mid-berth conversation zone enable overnight accommodations for six
- Gourmet galley with abundant storage and a host of amenities
- Increased natural lighting with new hullside windows