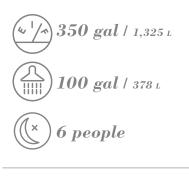

# BUNDANCER®

LENGTH: 50' 10" / 15.49 m | BEAM: 14' 8" / 4.47 m WEIGHT: 44,623 lb / 20,240 kg | FUEL: 400 gal / 1,514 L

#### FEATURES

- Optional joystick control and Zeus<sup>®</sup> propulsion enhance docking capabilities
- Enclosed solarium with abundant seating provides comfortable water-level entertainment
- SkyFlow<sup>™</sup> atrium design for open, airy salon and galley
- Electronic cockpit sunshade
- Standard triple-pane sliding sunroom entry door
- Full-beam, mid-ship master stateroom with private head
- Additional stateroom and head offer comfortable accommodations for friends and family
- Optional third stateroom expands overnighting capabilities
- Climate-controlled sunroom
- Expansive pneumatic, tinted-glass sunroof
- Large U-shaped cockpit seating with storage below
- Sunroom wet bar with sink and faucet, solid-surface countertop, stainless steel handrail, trash receptacle, refrigerator and storage cabinet
- Lower L-shaped salon sofa with standard pull-out bed
- Optional cockpit grill
- Standard double-wide pivoting helm seat with armrests, teak footrest and heavy-duty, adjustable pedestals

To see all available fabrics and finishes packages, visit the Sport Yachts Fabrics & Finishes section on page 118.