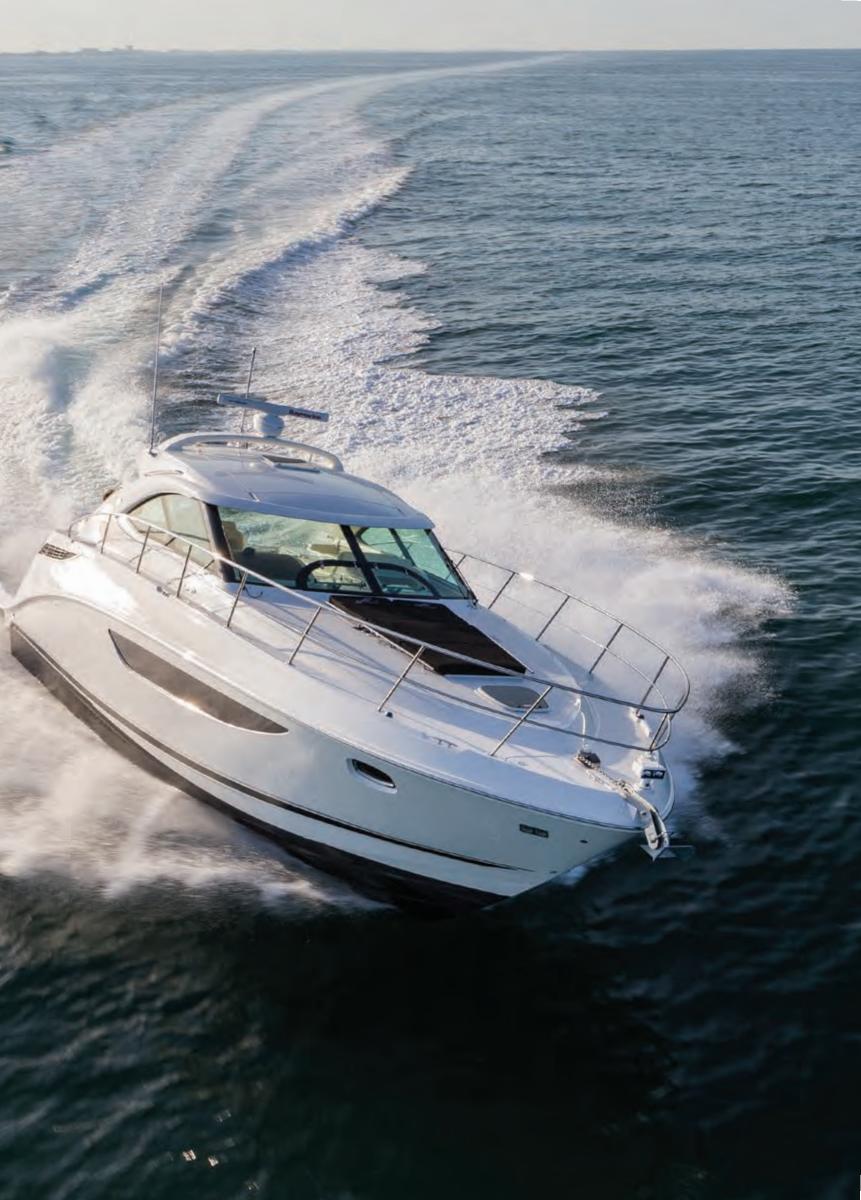

## 410sundancer®

#### FEATURES

- Optional joystick control and Zeus<sup>®</sup> drives enhance docking capabilities
- Large, open cockpit layout with abundant seating
- Lower salon with convertible aft entertainment zone
- Open or enclosed hardtop options
- Private master head with additional day head for guest use
- Oversized hull windows maximize interior natural light
- Well-equipped interior with luxurious cabinetry, flooring and textiles
- Electrically actuated engine-compartment hatch
- Electrically actuated extension and Posturepedic<sup>®</sup> backrest with Visco<sup>®</sup> mattress in forward stateroom
- Salon sofa converts to bed
- Standard 9kW Onan<sup>®</sup> generator
- Optional cockpit air conditioning
- Optional second stateroom