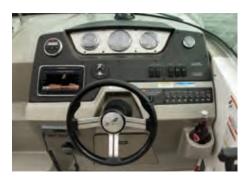

### 1. DIGITAL THROTTLE & SHIFT (DTS) Smoother and more responsive shifting from Mercury<sup>®</sup> and SmartCraft<sup>™</sup>.

2. FLATSCREEN TV

Our entertainment centers boast flatscreen LED TVs with DVD players or Blu-ray<sup>™</sup> (on select models). 3. BARBECUE GRILL

High-quality navigation aids from the industry leader, including widescreen options. **9. GOURMET TRANSOM STATION** With a grill, a sink, storage drawers and speakers. Closes beneath a lid.

10. DYNAMIC RUNNING SURFACE<sup>™</sup> Enjoy reduced bow rise, improved stability and lower planing speed for even