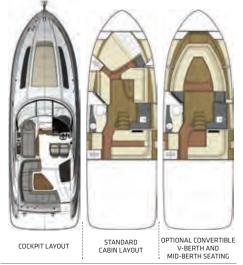

# BICITIES OF / 10.67 m REAM: 11/4\* / 3.45 m

LENGTH: 35' 0" / 10.67 m | BEAM: 11' 4" / 3.45 m WEIGHT: 15,780 lb / 7,158 kg | FUEL: 230 gal / 871 L

#### FEATURES

- Enlarged hullside windows
- Elegant cockpit, interior materials and finishes
- Twin sterndrive or V-drive engine options for a variety of cruising preferences
- Available Axius<sup>®</sup> control for easy docking and precise slow-speed maneuvering
- Multiple shade options for warming natural light or relaxing shade
- Optional extended swim platform
- Multiple interior layouts for the bow (V-berth or U-shaped seating) and midcabin (queen, twin berths or conversation zone) to accommodate everyone's needs
- Optional transom gourmet station enhances cockpit entertaining
- Available twin Cummins<sup>®</sup> or Yanmar<sup>®</sup> diesel power expands your cruising options