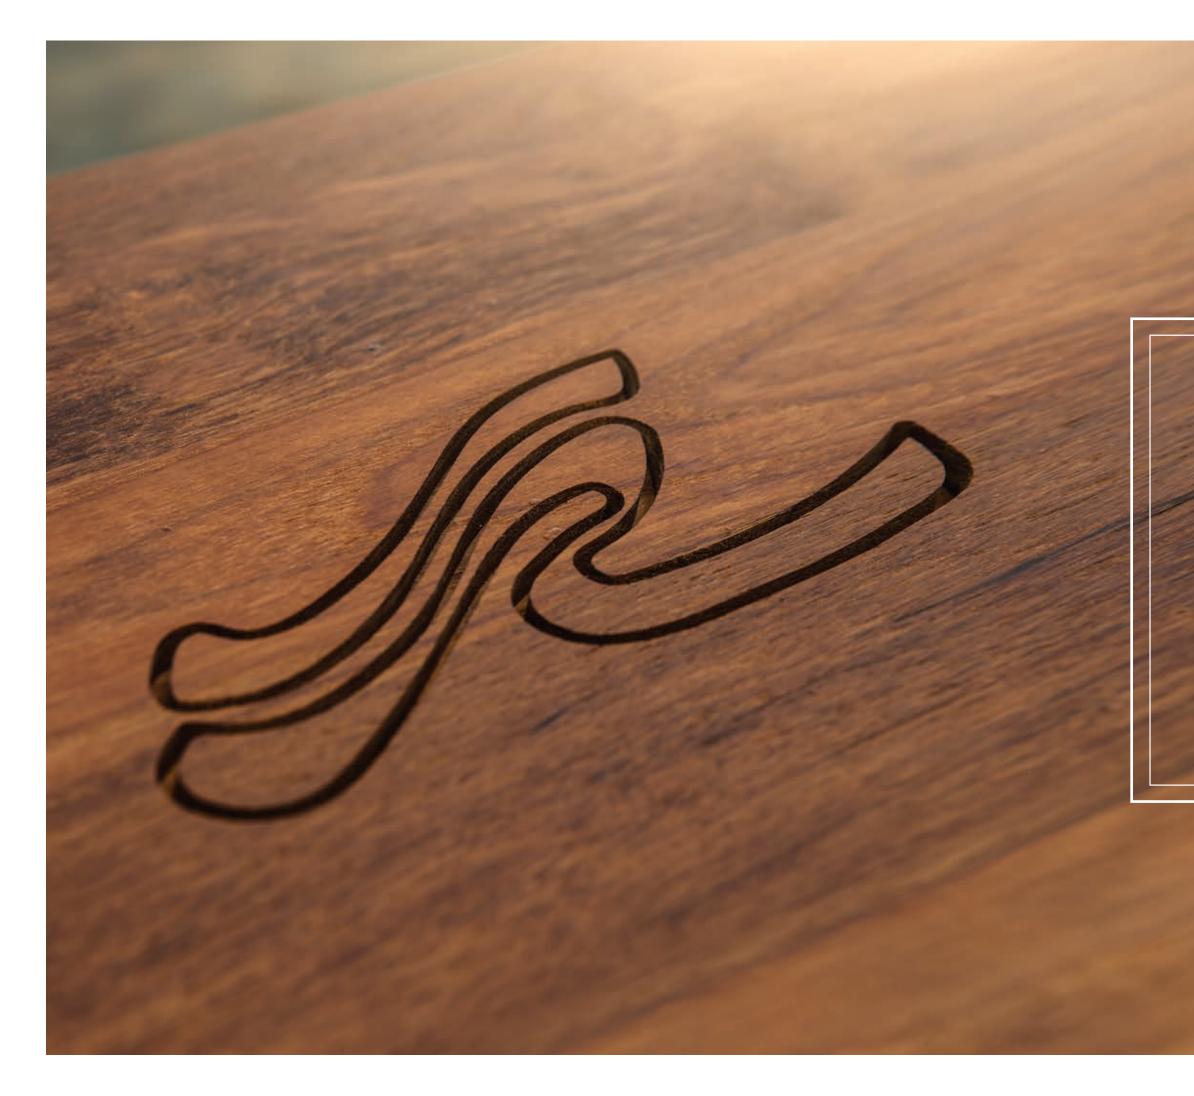

### 1. DIGITAL THROTTLE & SHIFT (DTS) Smoother and more responsive shifting from Mercury<sup>®</sup> and SmartCraft<sup>™</sup>.

2. FLATSCREEN TV

Our entertainment centers boast flatscreen LED TVs with DVD players or Blu-ray<sup>™</sup> (on select models). 3. BARBECUE GRILL

11. BOW WASH DOWN and hose at the bow.

12. WINDLASS ANCHOR SYSTEM Rope and chain with foot switches, a galvanized anchor and stainless steel chute for long-term dependability.

7. BOW THRUSTER Controlled by a joystick at the helm for added maneuverability in tight spaces.