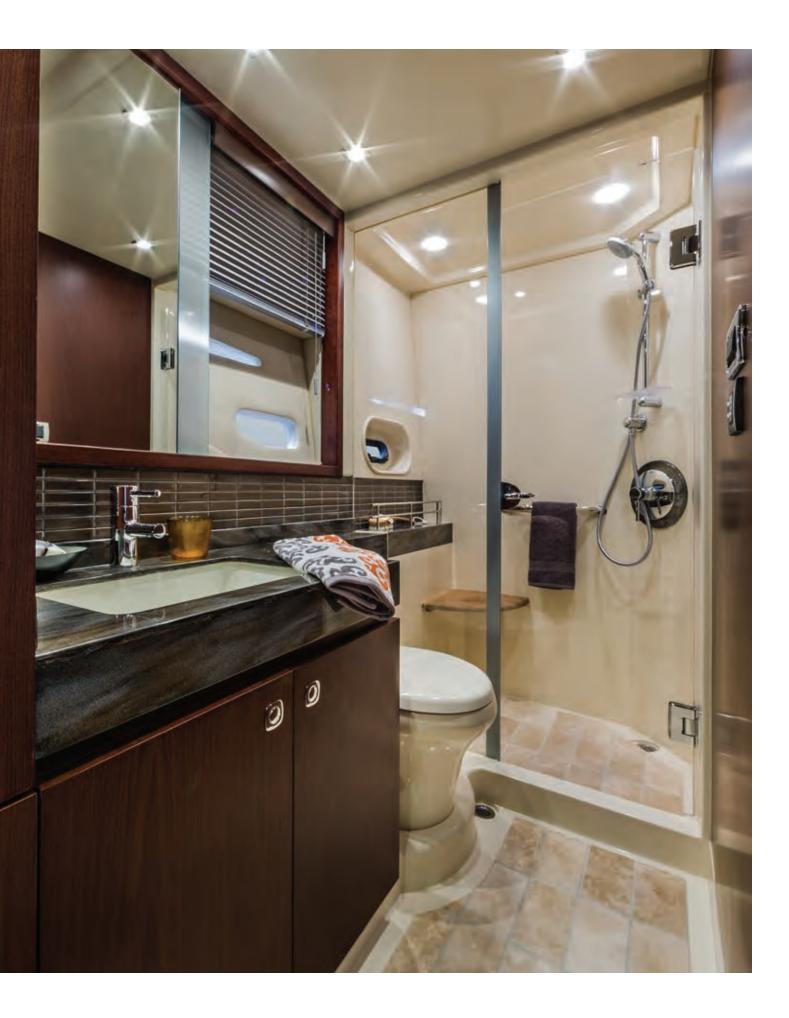

### FEATURES & OPTIONS SPORT YACHTS & YACHTS | 410 SUNDANCER – 540 SUNDANCER

1. TRANSOM PASSERELLE Our easy-to-operate gangways let you and your guests get on and off your yacht without a single misstep.

#### 13. OVERSIZED HULL & DECK WINDOWS

Extra-large windows flood the cabins with natural light, making our yachts feel even more like home.