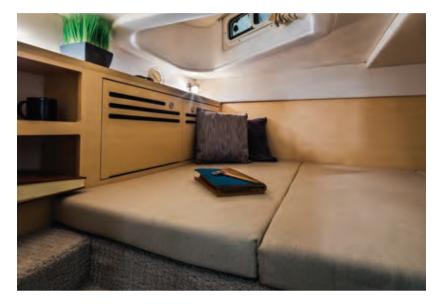

#### FEATURES

- Elegant interior with elegant colors and textures
- Twin engine power options up to 300-HP V-8 MerCruisers® available
- Available Axius<sup>®</sup> control for easy docking and precise slow-speed maneuvering
- Rotating convertible double helm seat
- Fold-down transom seat and sunpad
- Convertible dinette enables overnight accommodations for six
- Standard interior U-shape seating or optional V-berth bed to suit individual cruising lifestyles

#### FEATURES

- Available Axius<sup>®</sup> control for easy docking and precise slow-speed maneuvering
- Available plush foredeck sunpad
- Optional aft-facing seat accommodates two
- Convertible salon sofa and mid-berth conversation zone enable overnight accommodations for six
- Gourmet galley with abundant storage and a host of amenities
- Increased natural lighting with new hullside windows