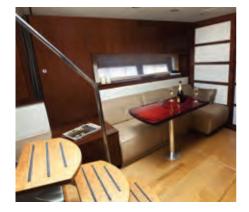

# BUNDANCER®

LENGTH: 50' 10" / 15.49 m | BEAM: 14' 8" / 4.47 m WEIGHT: 44,623 lb / 20,240 kg | FUEL: 400 gal / 1,514 L

#### FEATURES

- Optional joystick control and Zeus<sup>®</sup> propulsion enhance docking capabilities
- Enclosed solarium with abundant seating provides comfortable water-level entertainment
- SkyFlow<sup>™</sup> atrium design for open, airy salon and galley
- Electronic cockpit sunshade
- Standard triple-pane sliding sunroom entry door
- Full-beam, mid-ship master stateroom with private head
- Additional stateroom and head offer comfortable accommodations for friends and family
- Optional third stateroom expands overnighting capabilities
- Climate-controlled sunroom
- Expansive pneumatic, tinted-glass sunroof
- Large U-shaped cockpit seating with storage below
- Sunroom wet bar with sink and faucet, solid-surface countertop, stainless steel handrail, trash receptacle, refrigerator and storage cabinet
- Lower L-shaped salon sofa with standard pull-out bed
- Optional cockpit grill
- Standard double-wide pivoting helm seat with armrests, teak footrest and heavy-duty, adjustable pedestals