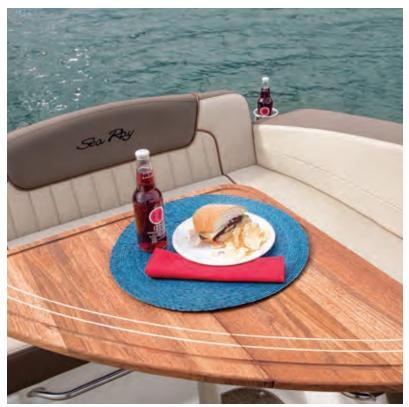

#### FEATURES

- Elegant interior with elegant colors and textures
- Twin engine power options up to 300-HP V-8 MerCruisers® available
- Available Axius<sup>®</sup> control for easy docking and precise slow-speed maneuvering
- Rotating convertible double helm seat
- Fold-down transom seat and sunpad
- Convertible dinette enables overnight accommodations for six
- Standard interior U-shape seating or optional V-berth bed to suit individual cruising lifestyles

#### FEATURES

- Available Axius<sup>®</sup> control for easy docking and precise slow-speed maneuvering
- Available plush foredeck sunpad
- Optional aft-facing seat accommodates two
- Convertible salon sofa and mid-berth conversation zone enable overnight accommodations for six
- Gourmet galley with abundant storage and a host of amenities
- Increased natural lighting with new hullside windows