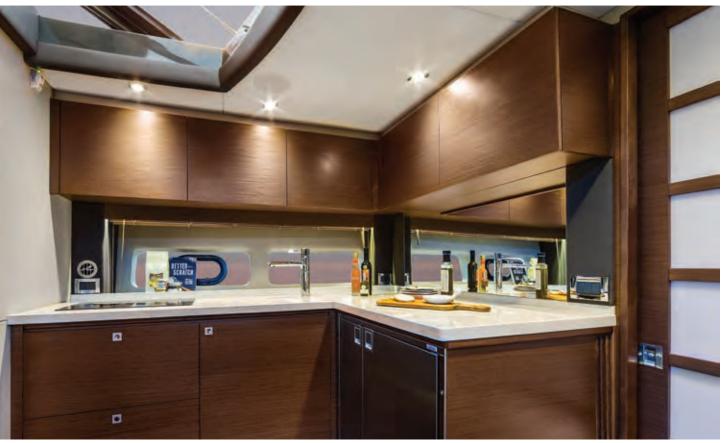

#### FEATURES

- Standard twin V-drive or optional Zeus<sup>®</sup> propulsion with joystick control
- Standard upper and lower helm stations
- Large, full-beam mid-ship master suite is an owner's oasis
- Two additional staterooms for comfortable friend and family accommodations
- Expansive flybridge with multiple seating, lounging and dining areas
- Continuous cockpit and salon interaction with multi-opening pocket door
- Standard transom lazarette or optional crew quarter
- Salon-level galley features dedicated storage, solid-surface counter tops and serving bar
- Two richly appointed heads
- Two available cockpit layouts (with and without portside seating)
- Standard radar arch and optional hardtop
- Sliding bridge entry hatch

2. HYDRAULIC SWIM PLATFORM Launching and retrieving your secondary watercraft is push-button easy with our hydraulic marine lift swim platform.

3. SOLID-SURFACE COUNTERTOPS Beauty and durability go hand-in-hand with our beautifully finished solid-surface countertops.