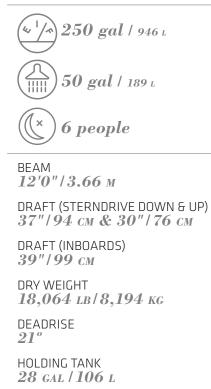

To see all available fabrics and finishes packages, visit the Sport Cruisers Fabrics, Finishes & Canvas section on page 116.

LENGTH: 37' 6" / 11.43 m | BEAM: 12' 0" / 3.66 m WEIGHT: 18,064 lb / 8,194 kg | FUEL: 250 gal / 946 L