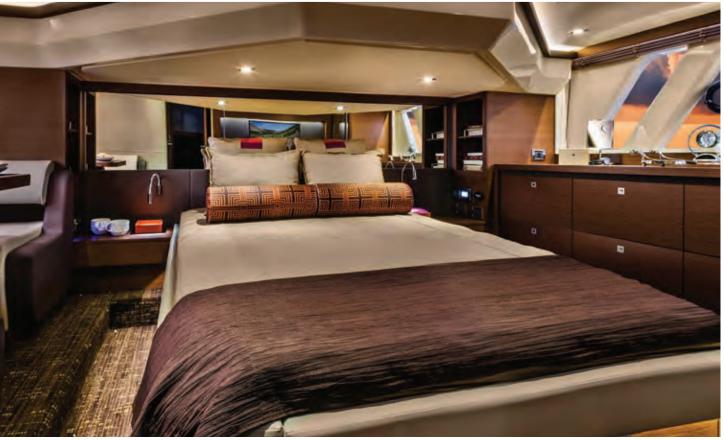

ntrol
- Standard upper and lower helm stations
- Large, full-beam mid-ship master suite is an owner's oasis
- Two additional staterooms for comfortable friend and family accommodations
- Expansive flybridge with multiple seating, lounging and dining areas
- Continuous cockpit and salon interaction with multi-opening pocket door
- Standard transom lazarette or optional crew quarter
- Salon-level galley features dedicated storage, solid-surface counter tops and serving bar
- Two richly appointed heads
- Two available cockpit layouts (with and without portside seating)
- Standard radar arch and optional hardtop
- Sliding bridge entry hatch

To see all available fabrics and finishes packages, visit the Sport Yachts Fabrics & Finishes section on page 118.

## $510\,\text{FLY}^\circ$













## $510_{\text{FLY}^\circ}$







# FLY®















# ENCTH: 54'9" (16 69 m BEAM: 15'9" (16 50 m

LENGTH: 54' 9" / 16.69 m | BEAM: 15' 3" / 4.65 m WEIGHT: 49,032 lb / 22,241 kg | FUEL: 600 gal / 2,271 L







#### FEATURES

- Optional Zeus<sup>®</sup> propulsion with joystick control enhances docking capabilities
- Expansive galley with all the amenities
- Full-beam, mid-ship master stateroom with private head
- Additional stateroom and head for comfortable friend and family accommodations
- Joystick control available for all propulsion types
- Standard large flat-screen LED TV in the salon
- Large hull windows fill interior with natural light
- Luxurious materials used throughout, including Shoji doors to increase visual contrast
- Custom queen-size, pillowtop, innerspring mattres