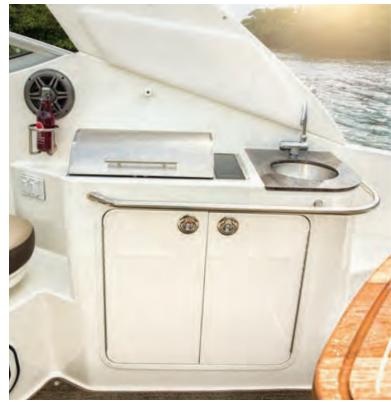

### 1. DIGITAL THROTTLE & SHIFT (DTS) Smoother and more responsive shifting from Mercury<sup>®</sup> and SmartCraft<sup>™</sup>.

2. FLATSCREEN TV

Our entertainment centers boast flatscreen LED TVs with DVD players or Blu-ray<sup>™</sup> (on select models). 3. BARBECUE GRILL

A built-in electric grill made of corrosion-resistant stainless steel. Available on select models.

4. ROCKFORD FOSGATE<sup>®</sup> STEREO

Rockford Fosgate featuring wireless Bluetooth<sup>™</sup> connectivity. 5. OPENING WINDOW

High-quality navigation aids from the industry leader, including widescreen options. **9. GOURMET TRANSOM STATION** With a grill, a sink, storage drawers and speakers. Closes beneath a lid.

10. DYNAMIC RUNNING SURFACE<sup>™</sup> Enjoy reduced bow rise, improved stability and lower planing speed for even