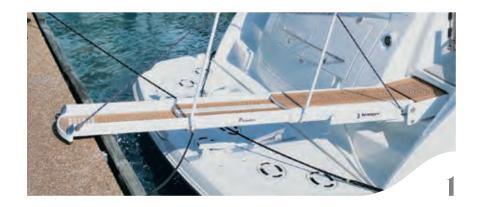

### 1. DIGITAL THROTTLE & SHIFT (DTS) Smoother and more responsive shifting from Mercury<sup>®</sup> and SmartCraft<sup>™</sup>.

2. FLATSCREEN TV

Our entertainment centers boast flatscreen LED TVs with DVD players or Blu-ray<sup>™</sup> (on select models). 3. BARBECUE GRILL

A built-in electric grill made of corrosion-resistant stainless steel. Available on select models.

4. ROCKFORD FOSGATE<sup>®</sup> STEREO

Rockford Fosgate featuring wireless Bluetooth<sup>™</sup> connectivity. 5. OPENING WINDOW

Select models offer an opening window for ventilation below deck.

6. ROCKFORD FOSGATE TRANSOM STEREO REMOTE Offering convenient control of the Rockford Fosgate stereos right at the water's edge.

8. RAYMARINE<sup>®</sup> ELECTRONICS more control on the water.

11. BOW WASH DOWN and hose at the bow.

12. WINDLASS ANCHOR SYSTEM Rope and chain with foot switches, a galvanized anchor and stainless steel chute for long-term dependability.

7. BOW THRUSTER Controlled by a joystick at the helm for added maneuverability in tight spaces.

High-quality navigation aids from the industry leader, including widescreen options. **9. GOURMET TRANSOM STATION** With a grill, a sink, storage drawers and speakers. Closes beneath a lid.

10. DYNAMIC RUNNING SURFACE<sup>™</sup> Enjoy reduced bow rise, improved stability and lower planing speed for even