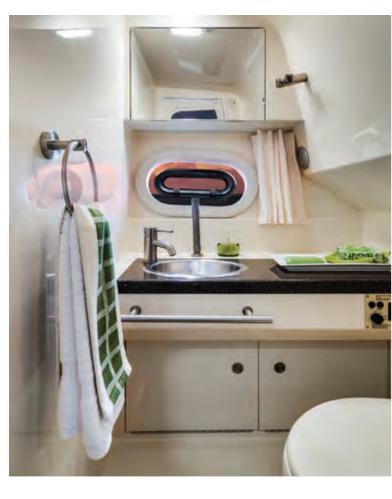

#### FEATURES

- Optional joystick control and Zeus<sup>®</sup> drives enhance docking capabilities
- Large, open cockpit layout with abundant seating
- Lower salon with convertible aft entertainment zone
- Open or enclosed hardtop options
- Private master head with additional day head for guest use
- Oversized hull windows maximize interior natural light
- Well-equipped interior with luxurious cabinetry, flooring and textiles
- Electrically actuated engine-compartment hatch
- Electrically actuated extension and Posturepedic<sup>®</sup> backrest with Visco<sup>®</sup> mattress in forward stateroom
- Salon sofa converts to bed
- Standard 9kW Onan<sup>®</sup> generator
- Optional cockpit air conditioning
- Optional second stateroom

To see all available fabrics and finishes packages, visit the Sport Yachts Fabrics & Finishes section on page 118.