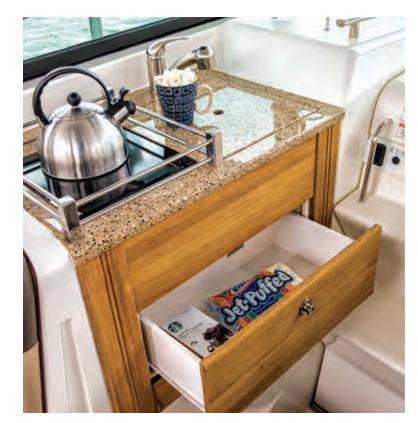

2. HYDRAULIC SWIM PLATFORM Launching and retrieving your secondary watercraft is push-button easy with our hydraulic marine lift swim platform.

3. SOLID-SURFACE COUNTERTOPS Beauty and durability go hand-in-hand with our beautifully finished solid-surface countertops.